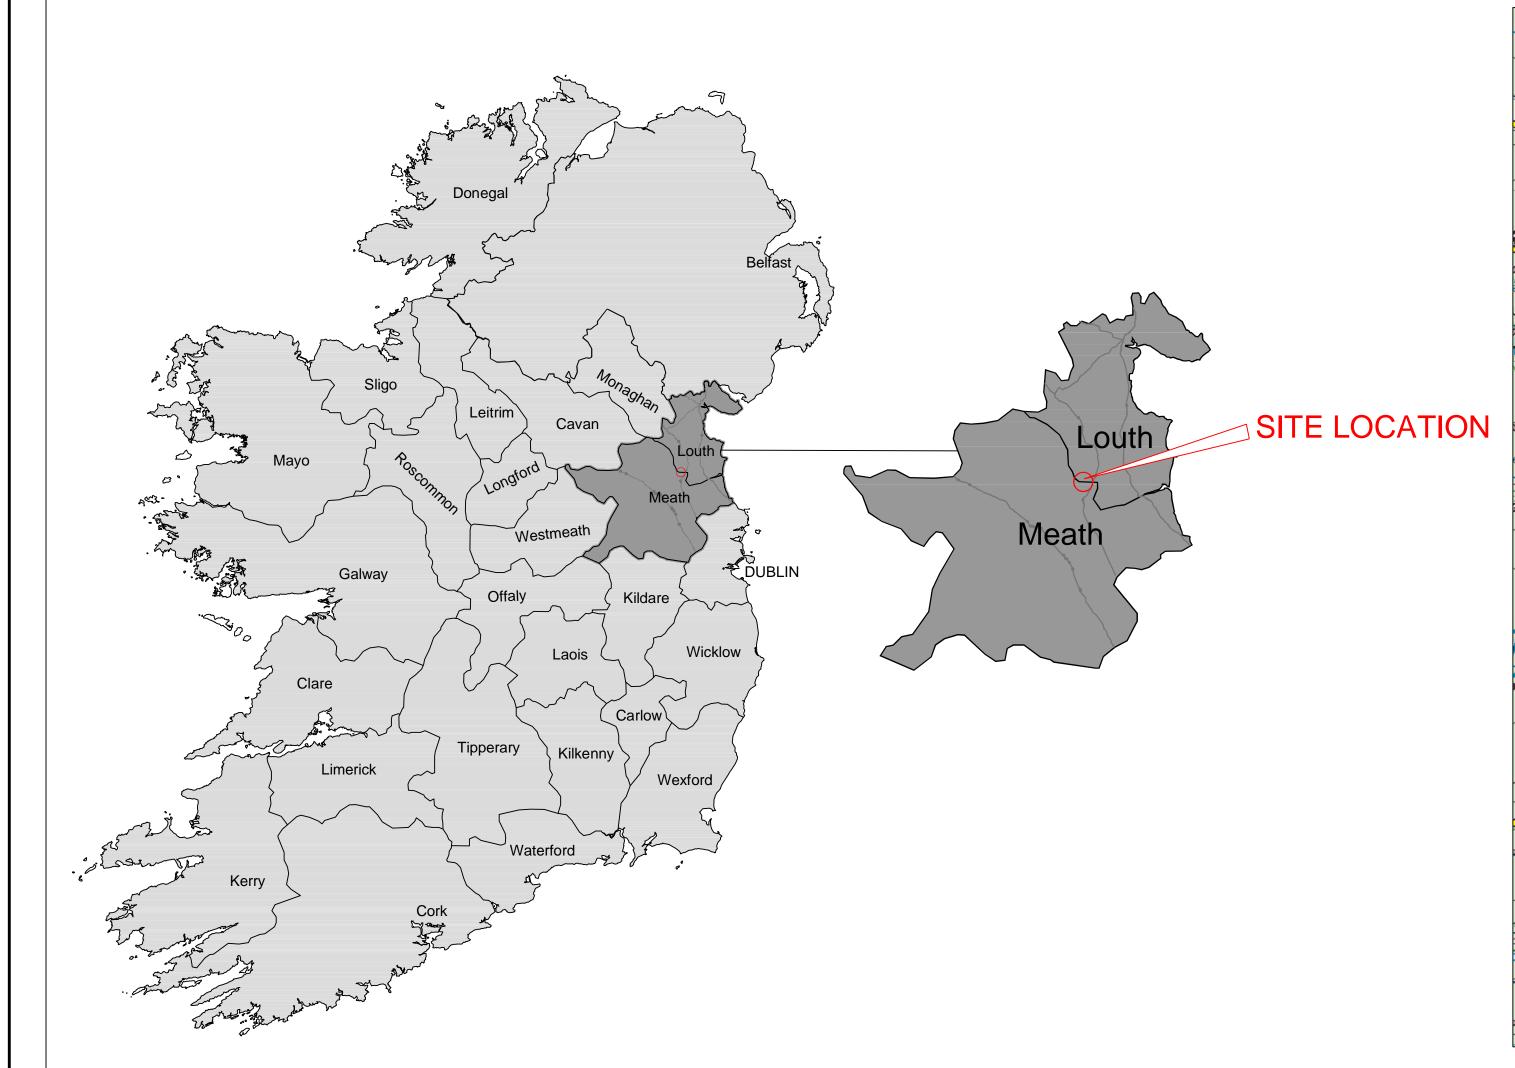

SITE LOCATION: FOR DETAILS SEE DRAWING 1002

Alliance

## DRAFT



Ordnance Survey Ireland Licence No EN 0006510 Ordnance Survey Ireland and Government of Ireland.



| No.          | Revision | Date | Ву | Chk'd | App' |
|--------------|----------|------|----|-------|------|
|              | Stage    | •    | D  | ate   | App  |
| PRELIMINARY  |          |      |    |       |      |
| APPROVAL     |          |      |    |       |      |
| TENDER       |          |      |    |       |      |
| CONSTRUCTION | N        |      |    |       |      |
|              |          |      |    |       |      |



Arena House, Arena Road,
Sandyford, Dublin 18.

Drawing Title Tel: +353 (1) 2940800 Fax: +353 (1) 2940820 e-mail: info@rod.ie Website: www.rod.ie www.aecom.com Scale:1:1250 @ A1 1:2500 @