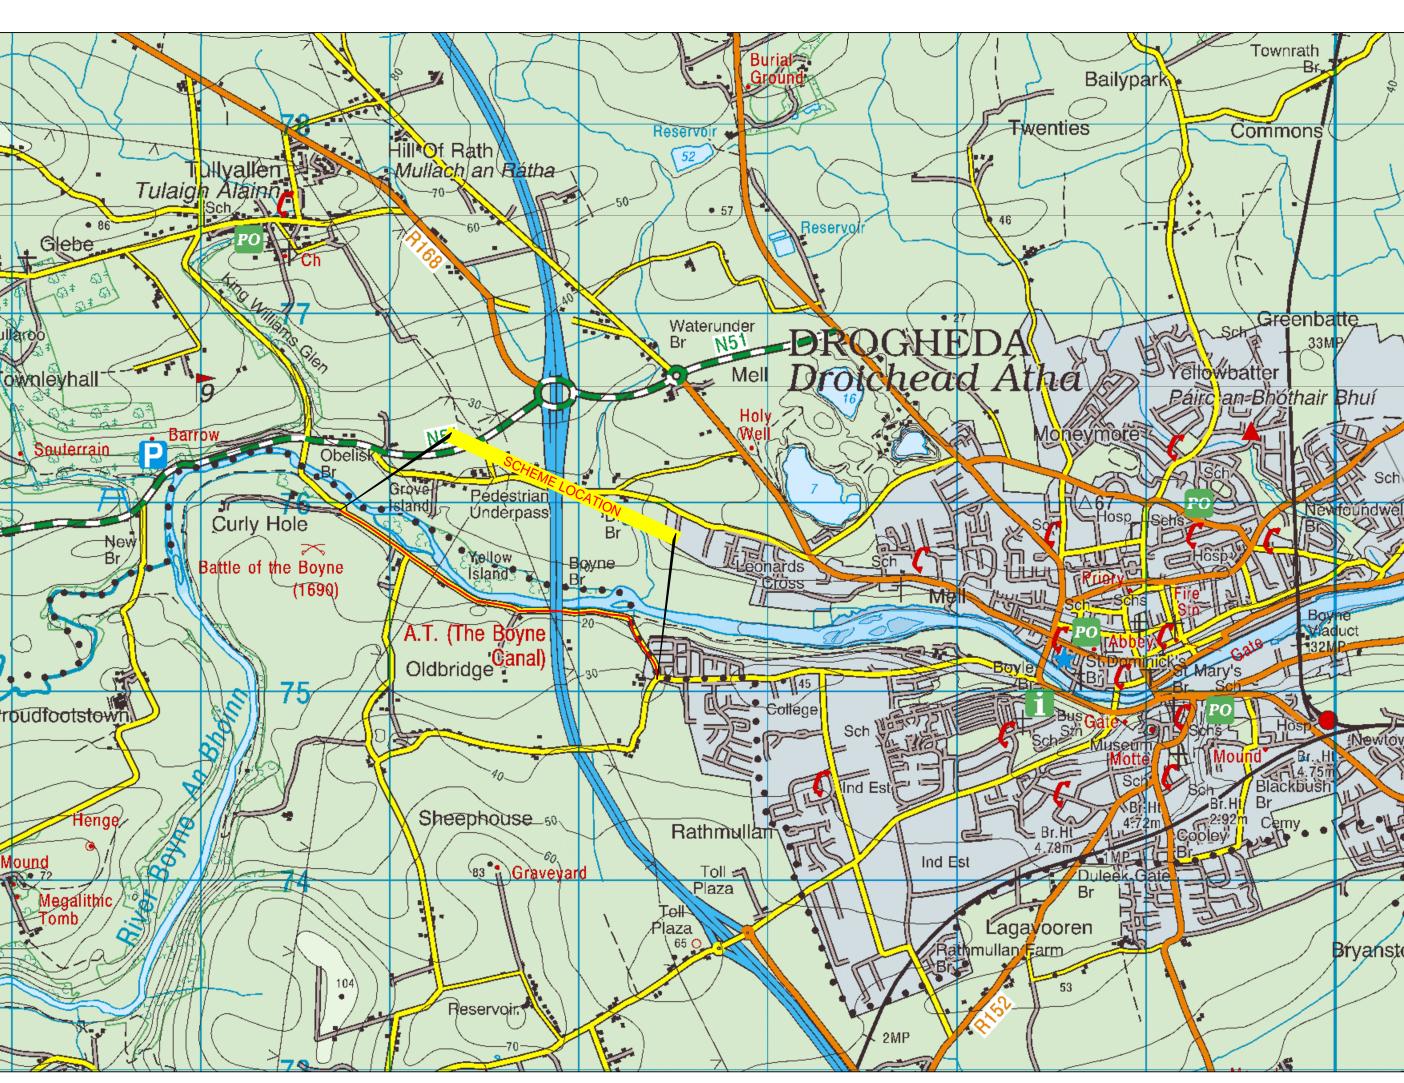

THE BOYNE GREENWAY - CYCLEWAY FROM THE DROGHEDA RAMPARTS TO OLDBRIDGE ESTATE LOCATION OF THE SCHEME

DO NOT SCALE USE FIGURED DIMENSIONS ONLY