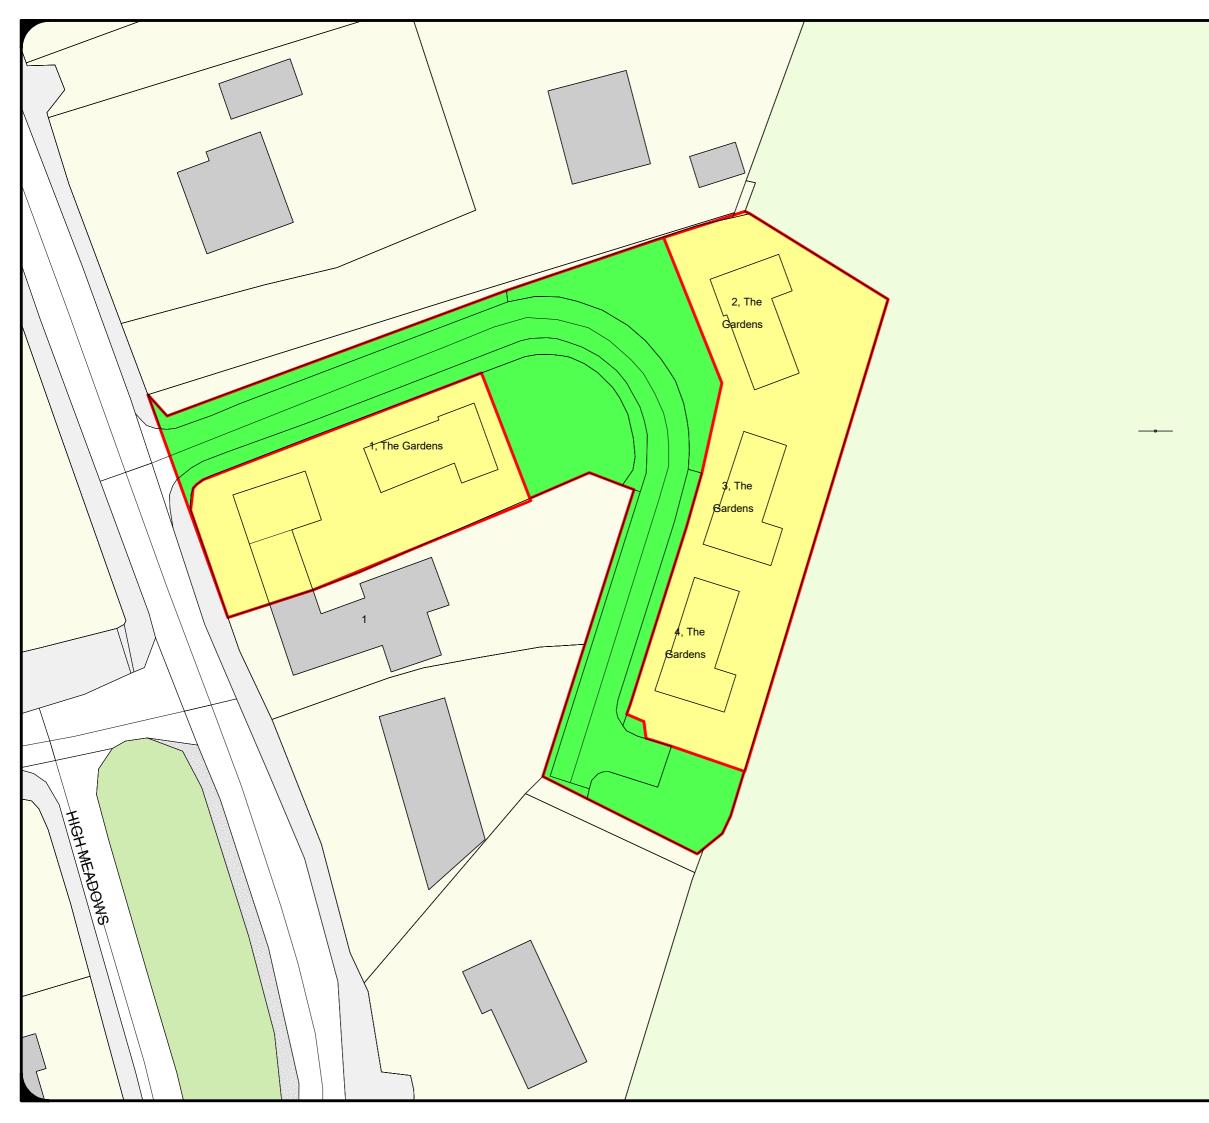

| Meath County Council<br>Taking in Charge Housing Estates<br>Public Consultation                                                                                                                                                                                                                                                                                               |                                                                                                                                                                                                                        |
|-------------------------------------------------------------------------------------------------------------------------------------------------------------------------------------------------------------------------------------------------------------------------------------------------------------------------------------------------------------------------------|------------------------------------------------------------------------------------------------------------------------------------------------------------------------------------------------------------------------|
| Comhairle chontae na mí meath county council                                                                                                                                                                                                                                                                                                                                  |                                                                                                                                                                                                                        |
| Map Extracted from Tailte Eireann<br>Vector Mapping                                                                                                                                                                                                                                                                                                                           |                                                                                                                                                                                                                        |
| LEGEND   Outline of Areas to be taken in charge pursuant to the Planning and Developement Acts 2000 - 2022 & Roads Act 1993   Outline of Areas NOT to be taken in charge pursuant to the Planning and Developement Acts 2000 - 2022 & Roads Act 1993   Outline of Areas NOT to be taken in charge pursuant to the Planning and Developement Acts 2000 - 2022 & Roads Act 1993 |                                                                                                                                                                                                                        |
| Date:-                                                                                                                                                                                                                                                                                                                                                                        | Oct 2023                                                                                                                                                                                                               |
| Municipal<br>District :-                                                                                                                                                                                                                                                                                                                                                      | Laytown / Bettystown                                                                                                                                                                                                   |
| Location:-                                                                                                                                                                                                                                                                                                                                                                    | The Gardens<br>Duleek<br>Co. Meath                                                                                                                                                                                     |
| Produced<br>by:-                                                                                                                                                                                                                                                                                                                                                              | CG                                                                                                                                                                                                                     |
| Scale:-                                                                                                                                                                                                                                                                                                                                                                       | NTS                                                                                                                                                                                                                    |
| Note: Details shown on this map is for information purposes only. Further<br>details on any item should be clarified with Meath County Council.<br>This map has been produced by Meath County Council with available<br>Local Authority and Tailte Eireann base data.<br>'© National Mapping Division of Tailte Eireann. All rights reserved.                                 |                                                                                                                                                                                                                        |
| Licence number<br>NOTE - UNA                                                                                                                                                                                                                                                                                                                                                  | Vision or Tailie Erreann. An Inghts reserved.<br>CVAL5032077/MeathCount/Council'<br>AUTHORISED REPRODUCTION<br>INFRINGES STATE COPYRIGHT.<br>Tel: (046) 9097000<br>Fax: (046) 9097001<br>e-mail: planning@meathcoco.ie |
| C15 Y291                                                                                                                                                                                                                                                                                                                                                                      | https://www.meath.ie/council/council-services/<br>planning-and-building/<br>taking-charge-of-roads-estates-0                                                                                                           |