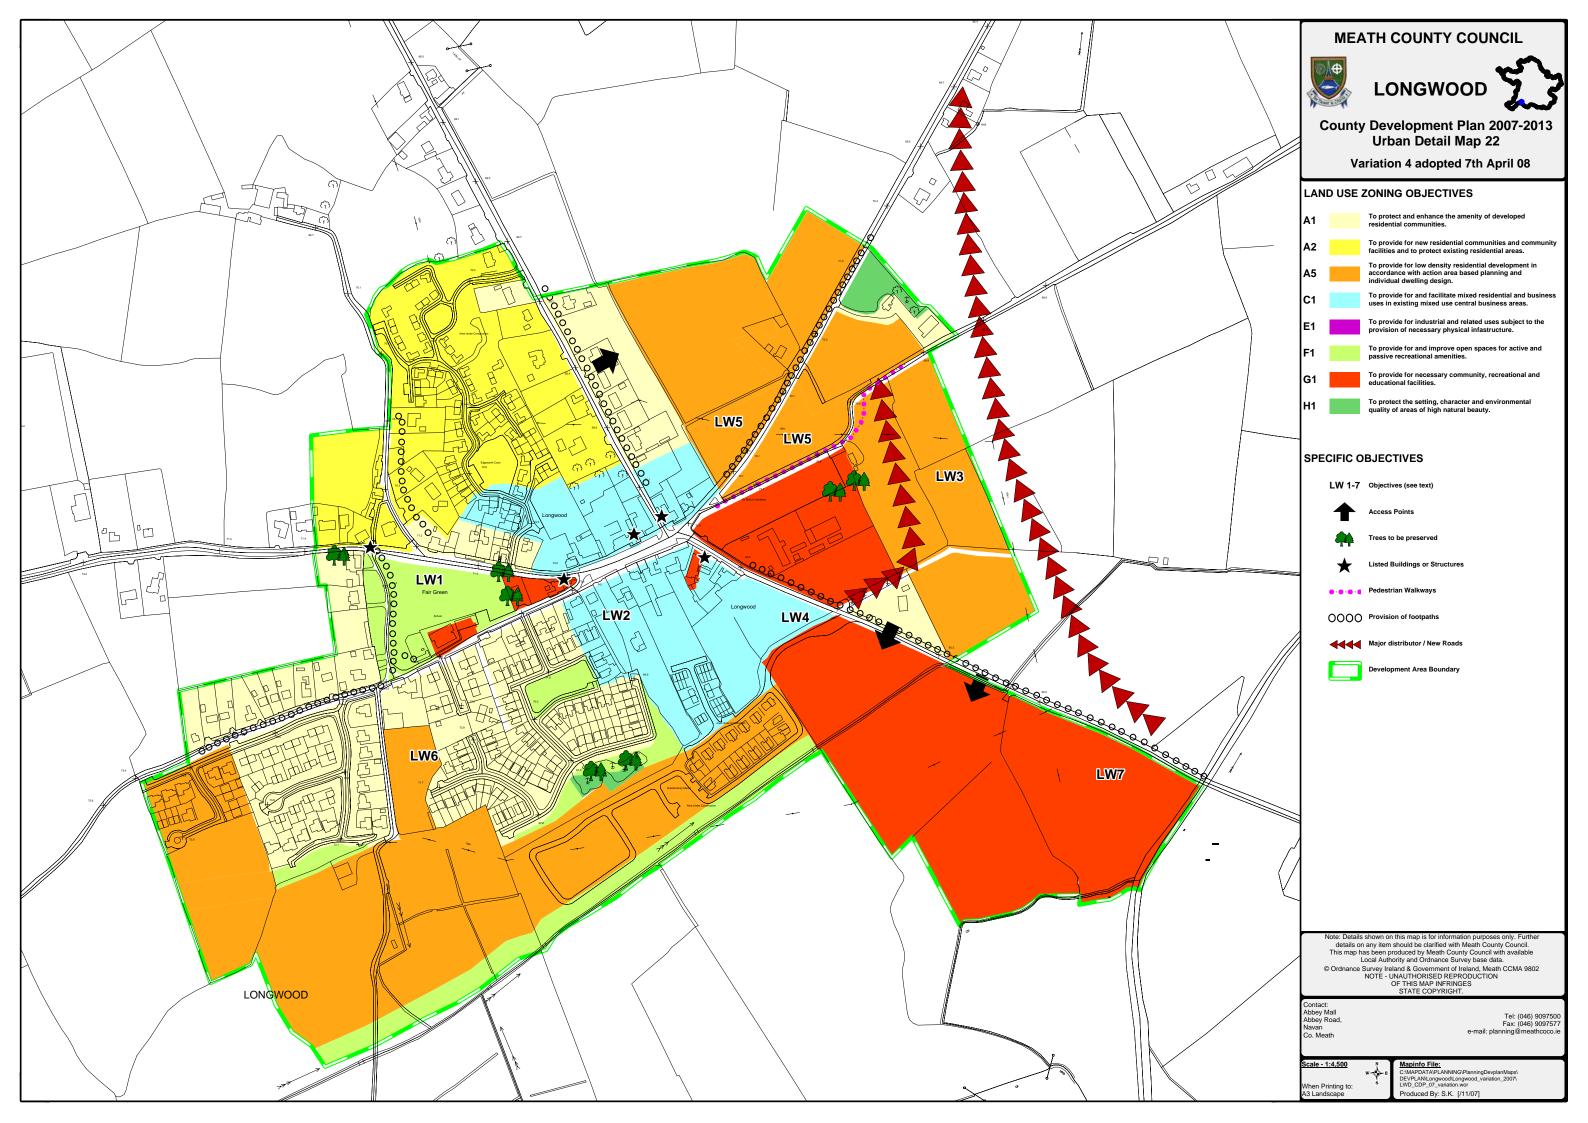

The variation relates to lands located in the townland of Clonguiffin, south of Longwood village centre. The Enfield Road (R156) forms the north eastern boundary of the subject lands. The variation zones 8.07 ha/19.94 acres to Land Use Zoning Objective G1 "to provide for necessary community, recreational and educational facilities". The variation seeks to zone adequate lands to accommodate the existing and future educational, recreational and community needs of Longwood and the surrounding area in order to achieve the proper planning and sustainable development of the area.