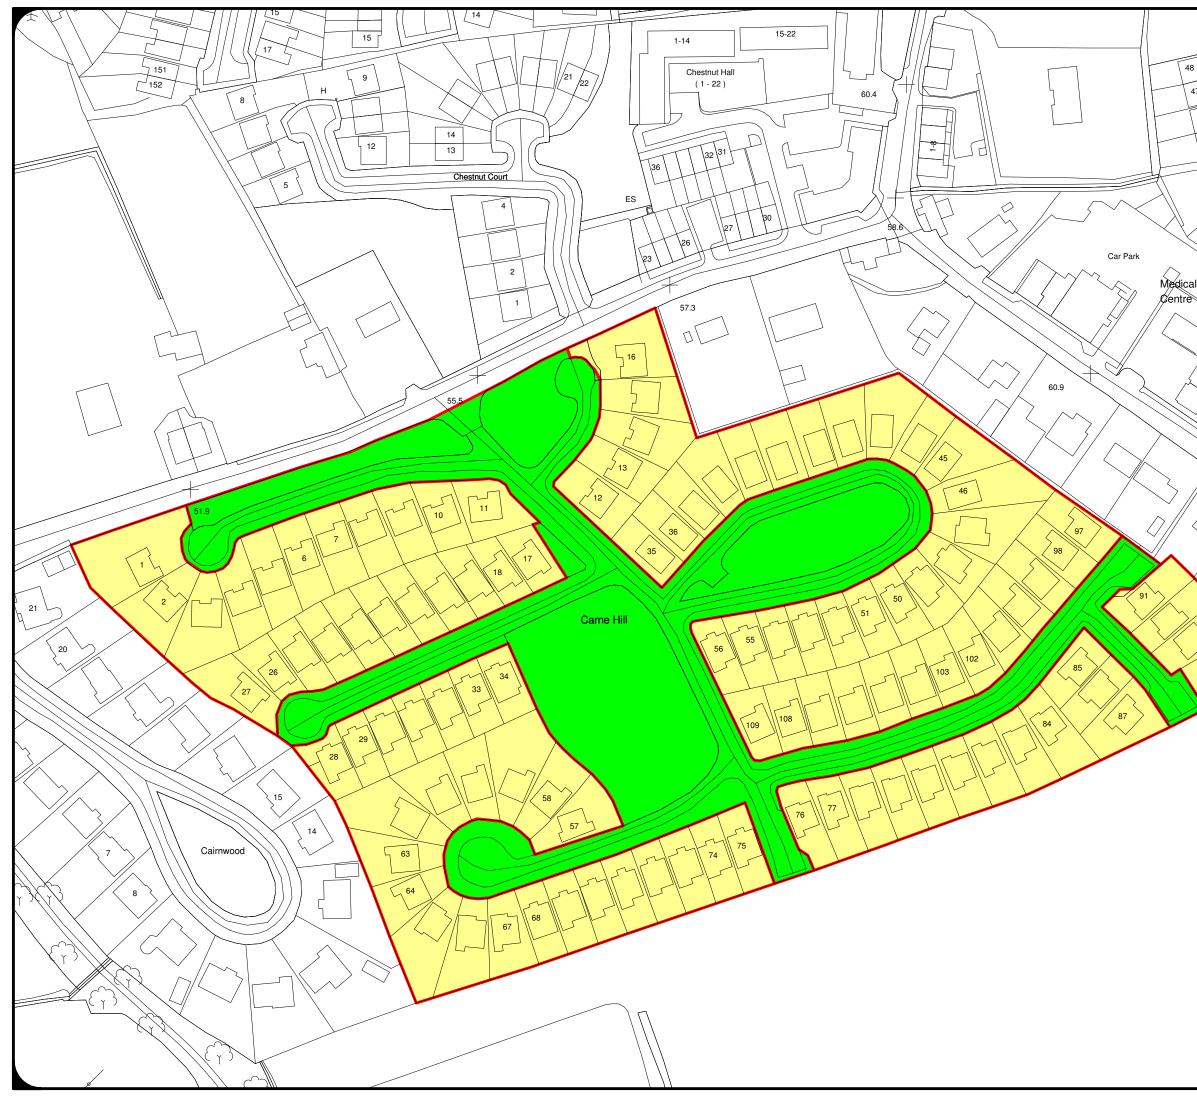

|       | MEATH COUNTY COUNCIL<br>Planning Dept - Taking In Charge                                                                                                                                                                                                                                                                                                        |                                                                                                                                 |
|-------|-----------------------------------------------------------------------------------------------------------------------------------------------------------------------------------------------------------------------------------------------------------------------------------------------------------------------------------------------------------------|---------------------------------------------------------------------------------------------------------------------------------|
|       |                                                                                                                                                                                                                                                                                                                                                                 | No Window                                                                                                                       |
|       | Map Extra                                                                                                                                                                                                                                                                                                                                                       | cted from Ordnance Survey Ireland<br>(OSi) Vector Mapping                                                                       |
| 44 43 |                                                                                                                                                                                                                                                                                                                                                                 |                                                                                                                                 |
|       |                                                                                                                                                                                                                                                                                                                                                                 |                                                                                                                                 |
|       | <u>LEGEND</u>                                                                                                                                                                                                                                                                                                                                                   |                                                                                                                                 |
|       |                                                                                                                                                                                                                                                                                                                                                                 | Outline of Areas to be taken in<br>charge pursuant to the Planning<br>and Developement Acts 2000 -<br>2017 & Roads Act 1993     |
|       |                                                                                                                                                                                                                                                                                                                                                                 | Outline of Areas NOT to be taken in<br>charge pursuant to the Planning<br>and Developement Acts 2000 -<br>2017 & Roads Act 1993 |
|       | Date:-                                                                                                                                                                                                                                                                                                                                                          | NOV 2017                                                                                                                        |
| 96    | Municipa<br>District :                                                                                                                                                                                                                                                                                                                                          |                                                                                                                                 |
|       | Location                                                                                                                                                                                                                                                                                                                                                        | :- Carne Hill<br>Navan<br>Co. Meath                                                                                             |
| 90    | Produce<br>by:-                                                                                                                                                                                                                                                                                                                                                 | <sup>ed</sup> CG                                                                                                                |
| 88    | Scale:-                                                                                                                                                                                                                                                                                                                                                         | NTS                                                                                                                             |
|       | Note: Details                                                                                                                                                                                                                                                                                                                                                   | shown on this map is for information purposes only. Further                                                                     |
|       | details on any item should be clarified with Meath County Council.<br>This map has been produced by Meath County Council with available<br>Local Authority and Ordnance Survey base data.<br>© Ordnance Survey Ireland & Government of Ireland, Meath CCMA 2014/31<br>NOTE - UNAUTHORISED REPRODUCTION<br>OF THIS MAP INFRINGES<br>STATE COPYRIGHT.<br>Contact: |                                                                                                                                 |
|       | Planning Department<br>Meath County Counc<br>Buvinda House<br>Dublin Road,<br>Navan, Co. Meath<br>C15 Y291                                                                                                                                                                                                                                                      |                                                                                                                                 |
|       | W S E                                                                                                                                                                                                                                                                                                                                                           | Mapinfo File:<br>F-/USERS/Planning Enforcement.<br>UD - Unauthorised Development                                                |