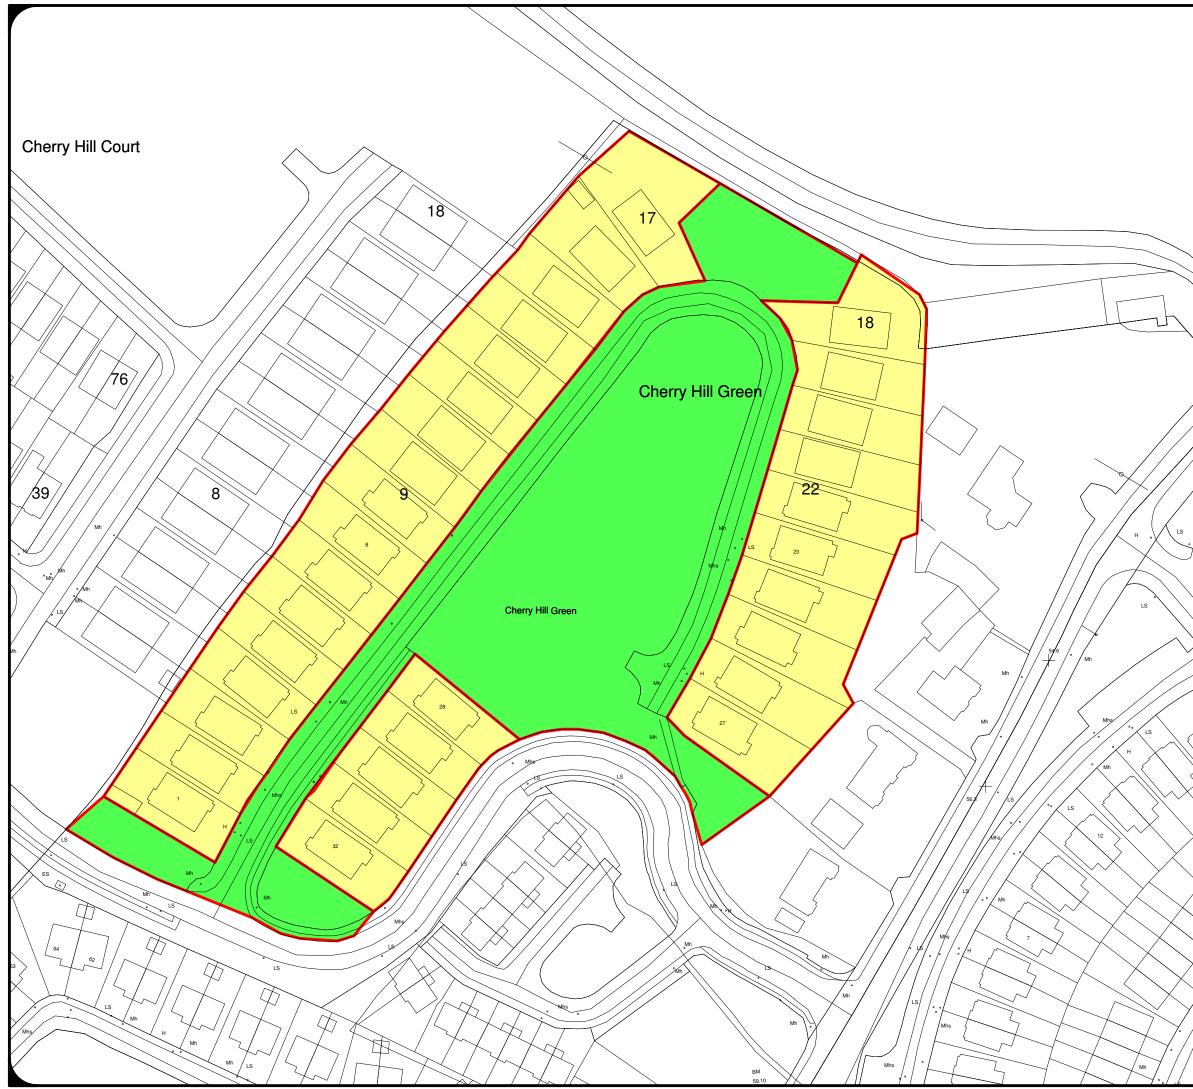

|                                          | MEATH COUNTY COUNCIL<br>Planning Dept - Taking In Charge                                                             |                                                   |                                                                                                                                                                                                                                                                                                                                  |
|------------------------------------------|----------------------------------------------------------------------------------------------------------------------|---------------------------------------------------|----------------------------------------------------------------------------------------------------------------------------------------------------------------------------------------------------------------------------------------------------------------------------------------------------------------------------------|
|                                          | Map Extracted from Ordnance Survey Ireland<br>(OSi) Vector Mapping                                                   |                                                   |                                                                                                                                                                                                                                                                                                                                  |
|                                          |                                                                                                                      |                                                   |                                                                                                                                                                                                                                                                                                                                  |
| E                                        |                                                                                                                      |                                                   |                                                                                                                                                                                                                                                                                                                                  |
|                                          | <u>LEGEND</u>                                                                                                        |                                                   |                                                                                                                                                                                                                                                                                                                                  |
|                                          |                                                                                                                      | char<br>and                                       | ine of Areas to be taken in<br>ge pursuant to the Planning<br>Developement Acts 2000 -<br>& Roads Act 1993                                                                                                                                                                                                                       |
|                                          |                                                                                                                      | charg<br>and I                                    | ne of Areas NOT to be taken in<br>ge pursuant to the Planning<br>Developement Acts 2000 -<br>& Roads Act 1993                                                                                                                                                                                                                    |
|                                          | Date:-                                                                                                               |                                                   | April 2016                                                                                                                                                                                                                                                                                                                       |
|                                          | Municip<br>District                                                                                                  | al<br>·-                                          | Kells                                                                                                                                                                                                                                                                                                                            |
|                                          | Location                                                                                                             |                                                   | Cherry Hill Green<br>Kells<br>Co. Meath                                                                                                                                                                                                                                                                                          |
|                                          | Produce<br>by:-                                                                                                      | əd                                                | NC                                                                                                                                                                                                                                                                                                                               |
| · Mps                                    | Scale:-                                                                                                              |                                                   | NTS                                                                                                                                                                                                                                                                                                                              |
|                                          |                                                                                                                      |                                                   |                                                                                                                                                                                                                                                                                                                                  |
| 17-18 Mth                                |                                                                                                                      |                                                   |                                                                                                                                                                                                                                                                                                                                  |
|                                          |                                                                                                                      |                                                   |                                                                                                                                                                                                                                                                                                                                  |
|                                          |                                                                                                                      |                                                   |                                                                                                                                                                                                                                                                                                                                  |
| 24 · · · · · · · · · · · · · · · · · · · | details or<br>This map h<br>I                                                                                        | any item<br>as been p<br>_ocal Auth<br>Survey Ire | n this map is for information purposes only. Further<br>should be clarified with Meath County Council.<br>roduced by Meath County Council with available<br>ority and Ordnance Survey base data.<br>Jand & Government of Ireland, Meath CCMA 2014/31<br>- UNAUTHORISED REPRODUCTION<br>OF THIS MAP INFRINGES<br>STATE COPYRIGHT. |
| H · LS · The G                           | Contact:<br>Planning Departmer<br>Meath County Coun<br>Buvinda House<br>Dublin Road,<br>Navan, Co. Meath<br>C15 Y291 | nt<br>cil                                         | Tel: (046) 9097000<br>Fax: (046) 9097001<br>e-mail: planning@meathcoco.ie                                                                                                                                                                                                                                                        |
|                                          | W W E                                                                                                                |                                                   | Mapinfo File:<br>F:USERSIPlanning Enforcement<br>UD - Unaufhorised Development                                                                                                                                                                                                                                                   |
|                                          |                                                                                                                      |                                                   |                                                                                                                                                                                                                                                                                                                                  |