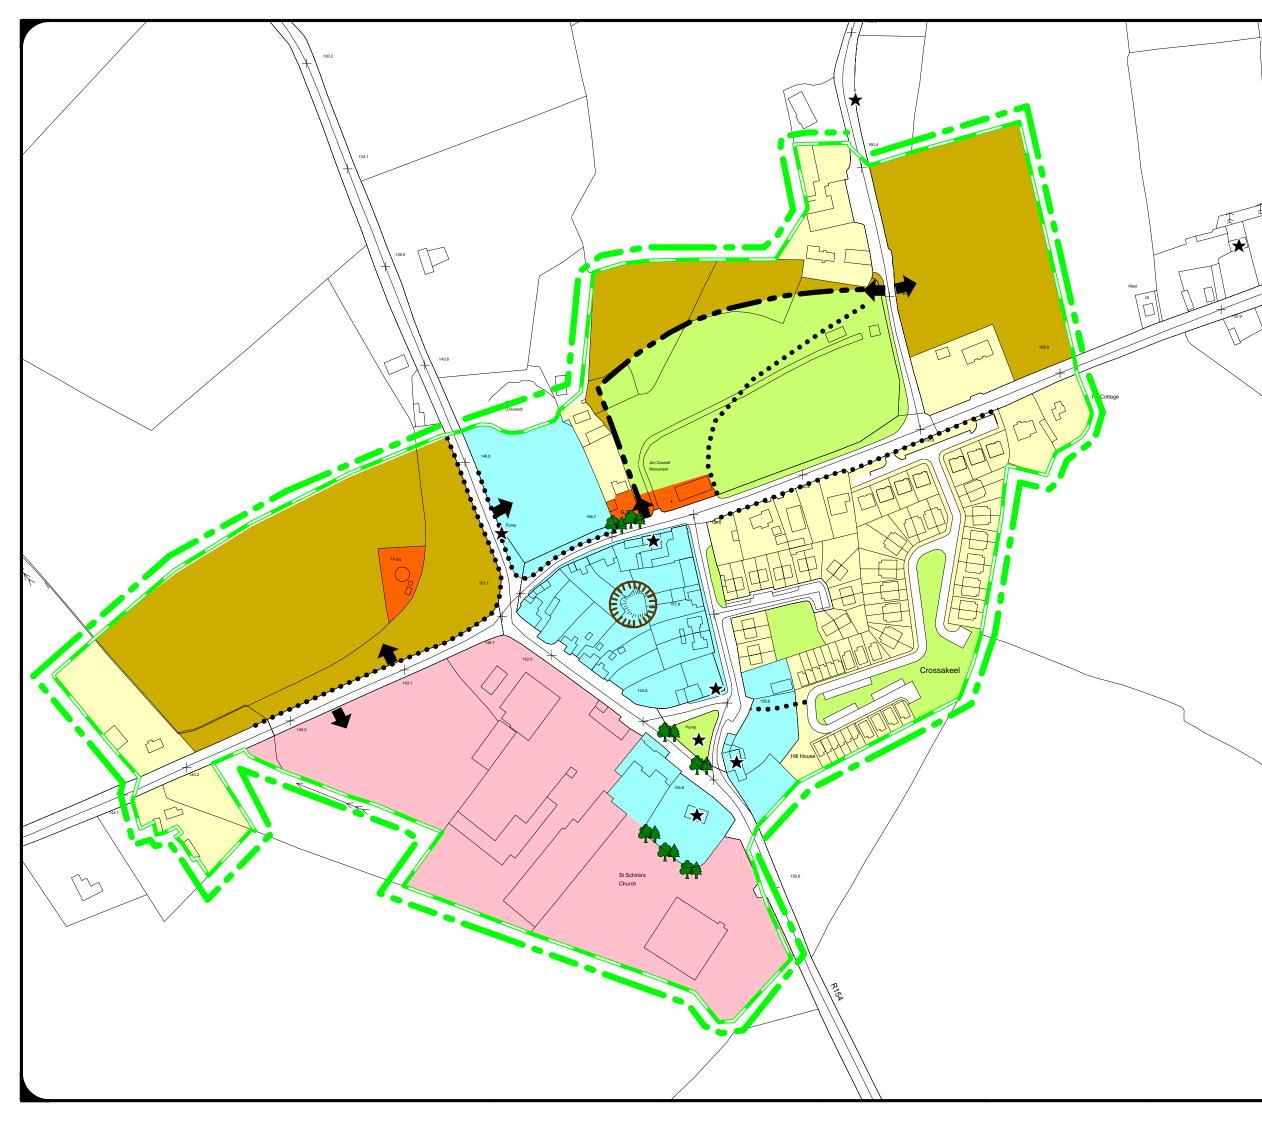

### LAND USE ZONING OBJECTIVES

| To protect and enhance the amenity of developed residential communities.                                           |
|--------------------------------------------------------------------------------------------------------------------|
| To provide for low density residential development in<br>accordance with action area based planning and            |
| individual dwelling design.                                                                                        |
| To provide for and facilitate mixed residential and business<br>uses in existing mixed use central business areas. |
| To provide for industrial and related uses subject to the<br>provision of neccessary physical infrastructure       |
| To provide for and improve open spaces for active and<br>passive recreational amenities.                           |
| To provide for necessary community, recreational and educational facilities.                                       |
|                                                                                                                    |

#### SPECIFIC OBJECTIVES

Trees to be preserved

Access Points

Protected Structure

To enhance existing and provide for new footpath

New Link Road with access points from either end.

Development Area Boundary

To provide for and reinforce the landscape Structure of the village

Areas of Archaeological interest

Note: Details shown on this map is for information purposes only. Further details on any item should be clarified with Meath County Council. This map has been produced by Meath County Council with available Local Authority and Ordnance Survey base data. © Ordnance Survey Ireland & Government of Ireland, Meath CCMA 9802 NOTE - UNAUTHORISED REPRODUCTION OF THIS MAP INFRINGES STATE COPYRIGHT.