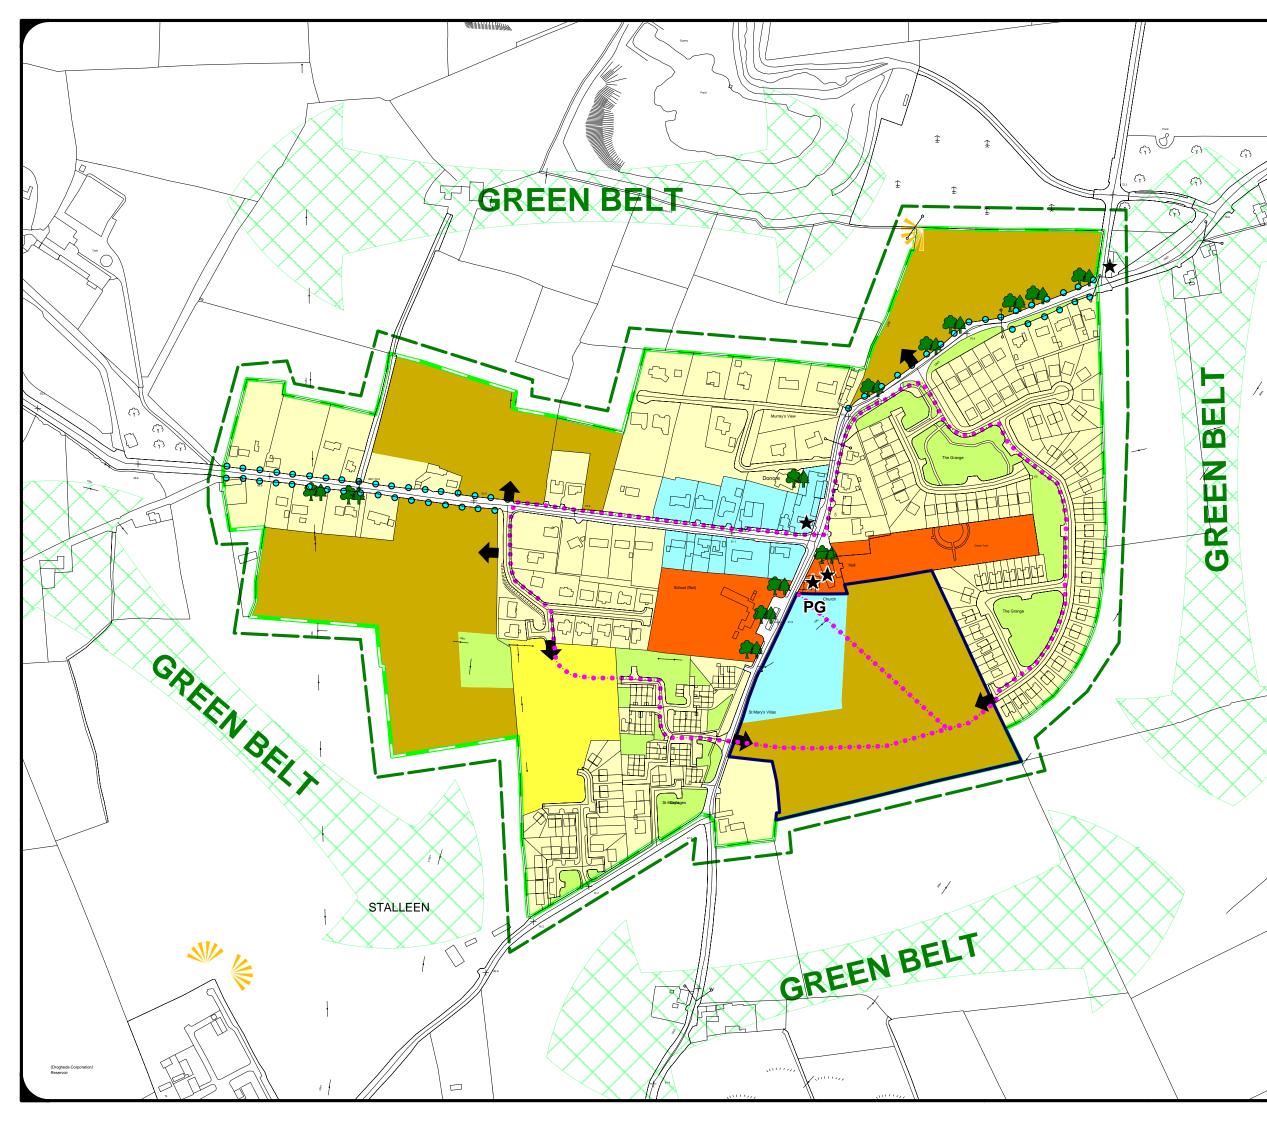

### LAND USE ZONING OBJECTIVES

| 1  | To protect and enhance the amenity of developed residential communities.                                                               |
|----|----------------------------------------------------------------------------------------------------------------------------------------|
| 2  | To provide for new residential communities and community<br>facilities and to protect existing residential areas.                      |
| 5  | To provide for low density residential development in<br>accordance with action area based planning and<br>individual dwelling design. |
| :1 | To provide for and facilitate mixed residential and business<br>uses in existing mixed use central business areas.                     |
| 1  | To provide for and improve open spaces for active and<br>passive recreational amenities.                                               |
| 61 | To provide for necessary community, recreational and<br>educational facilities.                                                        |

#### SPECIFIC OBJECTIVES

|               |                                                                                                                                                                                                                      | Access Points                                                                 |  |  |
|---------------|----------------------------------------------------------------------------------------------------------------------------------------------------------------------------------------------------------------------|-------------------------------------------------------------------------------|--|--|
|               | *                                                                                                                                                                                                                    | Protected Structures                                                          |  |  |
|               | • • •                                                                                                                                                                                                                | Provision of footpaths                                                        |  |  |
|               |                                                                                                                                                                                                                      | Development Area Boundary                                                     |  |  |
|               | GREEN BELT                                                                                                                                                                                                           | Green Belt                                                                    |  |  |
|               |                                                                                                                                                                                                                      | Pedestrian Walkway                                                            |  |  |
|               |                                                                                                                                                                                                                      | Trees to be preserved                                                         |  |  |
| $\langle$     |                                                                                                                                                                                                                      | Views to be Protected                                                         |  |  |
| Ż             |                                                                                                                                                                                                                      | Area Subject to Framework Plan                                                |  |  |
|               |                                                                                                                                                                                                                      | To reinforce the landscaping structure of the Village                         |  |  |
|               | PG                                                                                                                                                                                                                   | Proposed Play Ground Location                                                 |  |  |
|               |                                                                                                                                                                                                                      |                                                                               |  |  |
|               |                                                                                                                                                                                                                      |                                                                               |  |  |
|               |                                                                                                                                                                                                                      |                                                                               |  |  |
|               | Note: Details shown on this map is for information purposes only. Further<br>details on any item should be clarified with Meath County Council.<br>This map has been produced by Meath County Council with available |                                                                               |  |  |
|               | Local Authority and Ordnance Survey base data.<br>© Ordnance Survey Ireland & Government of Ireland, Meath CCMA 9802<br>NOTE - UNAUTHORISED REPRODUCTION<br>OF THIS MAP INFRINGES<br>STATE COPYRIGHT.                |                                                                               |  |  |
|               | Contact:<br>Planning Department<br>Meath County Counto<br>County Hall,<br>Railway Street<br>Navan, Co. Meath                                                                                                         | Tol: (0/6) 0007000                                                            |  |  |
|               | Scale - 1:4,000                                                                                                                                                                                                      | Mapinfo File:<br>C:IMAPDaTAlArchive/Donore LAP\<br>Adopted LAP/Donore LAP.WOR |  |  |
| $\mathcal{I}$ | When Printing to:<br>A3 Landscape                                                                                                                                                                                    | Adopted LAP/Donore LAP.WOR Produced By: K.Mac. [07/09]                        |  |  |