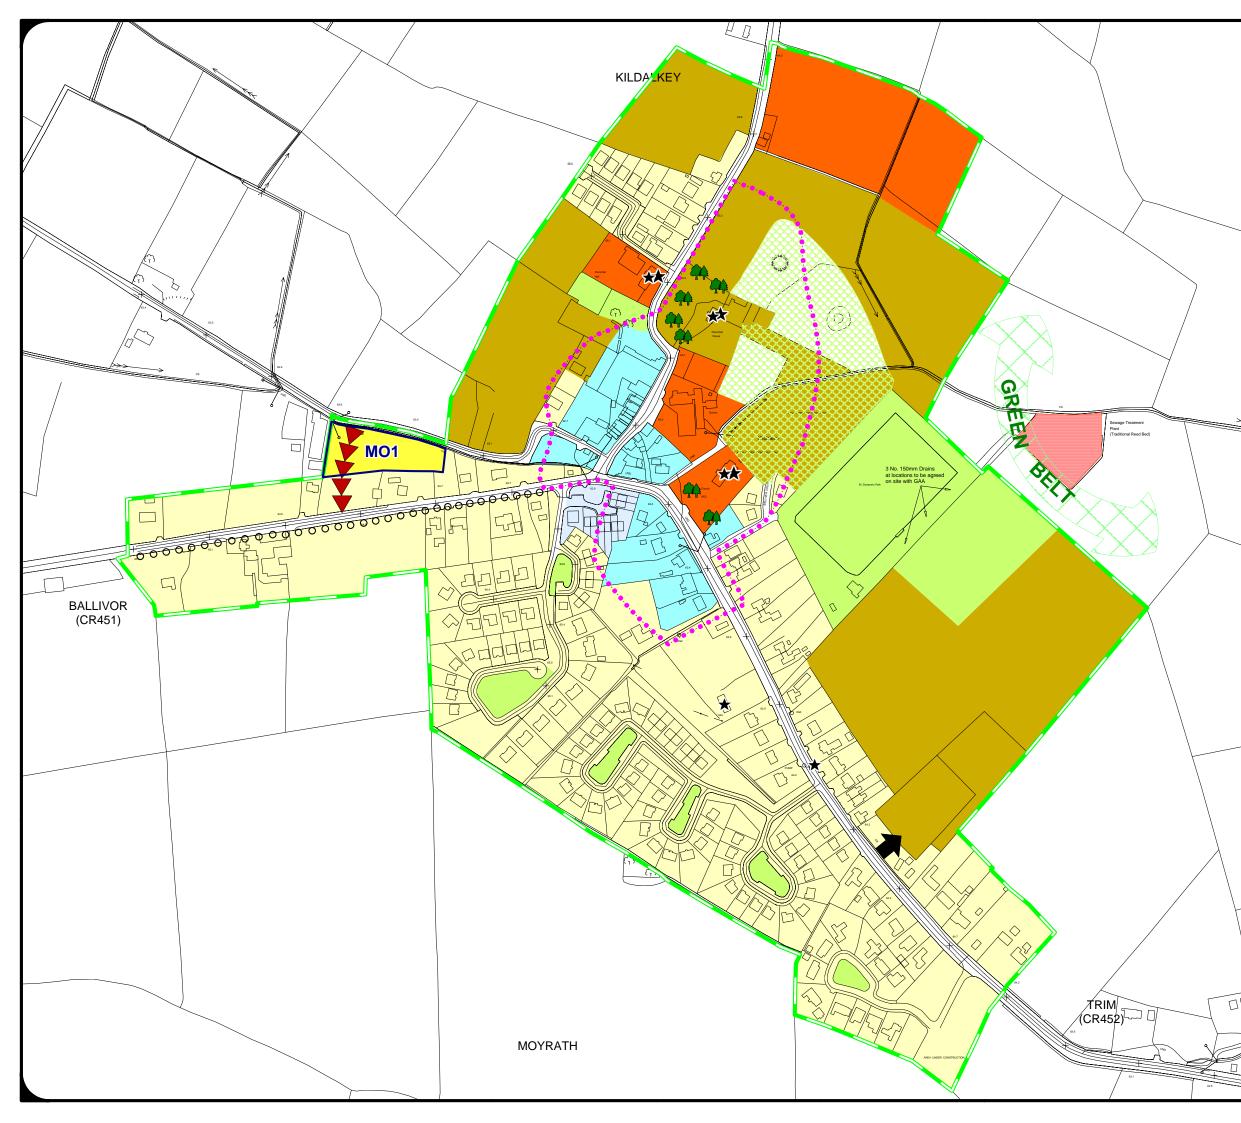

#### LAND USE ZONING OBJECTIVES

| A1 |   | To protect and enhance the amenity of developed residential communities.                                                                                                         |
|----|---|----------------------------------------------------------------------------------------------------------------------------------------------------------------------------------|
| A2 |   | To provide for new residential communities and community<br>facilities and to protect existing residential areas.                                                                |
| A5 |   | To provide for low density residential development in<br>accordance with action area based planning and<br>individual dwelling design.                                           |
| B1 |   | To protect and enhance the special physical and social<br>character of existing town and village centres and to provide<br>for new and improved town centre facilities and uses. |
| C1 |   | To provide for and facilitate mixed residential and business<br>uses in existing mixed use central business areas.                                                               |
| F1 |   | To provide for and improve open spaces for active and<br>passive recreational amenities.                                                                                         |
|    | _ | <b>•</b>                                                                                                                                                                         |

To provide for necessary community, recreational an educational facilities.

#### SPECIFIC OBJECTIVES

|        |                                                                                                                                                                                                                                                                        | Access  | Points                                                                                                                                          |  |  |  |
|--------|------------------------------------------------------------------------------------------------------------------------------------------------------------------------------------------------------------------------------------------------------------------------|---------|-------------------------------------------------------------------------------------------------------------------------------------------------|--|--|--|
|        | <b>*</b>                                                                                                                                                                                                                                                               | Trees t | o be preserved                                                                                                                                  |  |  |  |
|        | *                                                                                                                                                                                                                                                                      | Protec  | ed Structures                                                                                                                                   |  |  |  |
|        | 0-0-0-0                                                                                                                                                                                                                                                                | Pedest  | rian Walkways                                                                                                                                   |  |  |  |
| $\neg$ | 0000                                                                                                                                                                                                                                                                   | Provis  | on of footpaths                                                                                                                                 |  |  |  |
| 1      |                                                                                                                                                                                                                                                                        | Major o | listributor / New Roads                                                                                                                         |  |  |  |
|        |                                                                                                                                                                                                                                                                        | Develo  | pment Area Boundary                                                                                                                             |  |  |  |
|        |                                                                                                                                                                                                                                                                        | Ameni   | y Area                                                                                                                                          |  |  |  |
|        |                                                                                                                                                                                                                                                                        | Sewera  | ige treatment works                                                                                                                             |  |  |  |
|        | A LEBY                                                                                                                                                                                                                                                                 | Green   | belt around Sewerage treatment works                                                                                                            |  |  |  |
|        | MO1                                                                                                                                                                                                                                                                    | Ballivo | ve: To provide a link road from Woodlane to the<br>r Road in tandem with the development of the<br>cated between Woodlane and the Ballivor Road |  |  |  |
|        |                                                                                                                                                                                                                                                                        |         |                                                                                                                                                 |  |  |  |
|        |                                                                                                                                                                                                                                                                        |         |                                                                                                                                                 |  |  |  |
|        |                                                                                                                                                                                                                                                                        |         |                                                                                                                                                 |  |  |  |
|        |                                                                                                                                                                                                                                                                        |         |                                                                                                                                                 |  |  |  |
|        |                                                                                                                                                                                                                                                                        |         |                                                                                                                                                 |  |  |  |
|        | Note: Details shown on this map is for information purposes only. Further<br>details on any item should be clarified with Meath County Council.<br>This map has been produced by Meath County Council with available<br>Local Authority and Ordnance Survey base data. |         |                                                                                                                                                 |  |  |  |
|        | © Ordnance Survey Ireland & Government of Ireland, Meath CCMA 9802<br>NOTE - UNAUTHORISED REPRODUCTION<br>OF THIS MAP INFRINGES<br>STATE COPYRIGHT.                                                                                                                    |         |                                                                                                                                                 |  |  |  |
|        | Contact:<br>Planning Department<br>Math Caustr Council Tel: (046) 90970                                                                                                                                                                                                |         |                                                                                                                                                 |  |  |  |
|        | Abbey Mall,<br>Abbey Road,<br>Navan, Co. Meath                                                                                                                                                                                                                         |         | Fax: (046) 9097(<br>e-mail: planning@meathcocd                                                                                                  |  |  |  |
|        | Scale - 1:4,000<br>w                                                                                                                                                                                                                                                   | V-Q-E   | Mapinfo File:<br>C:IMAPDATA\Archive\CKKR\Kildalkey Draft LAP Maps\<br>Kildalkey LAP Draft Map.wor                                               |  |  |  |
|        | When Printing to:<br>A3 Landscape                                                                                                                                                                                                                                      | ŝ       | Produced By: K.McM [/09/09]                                                                                                                     |  |  |  |