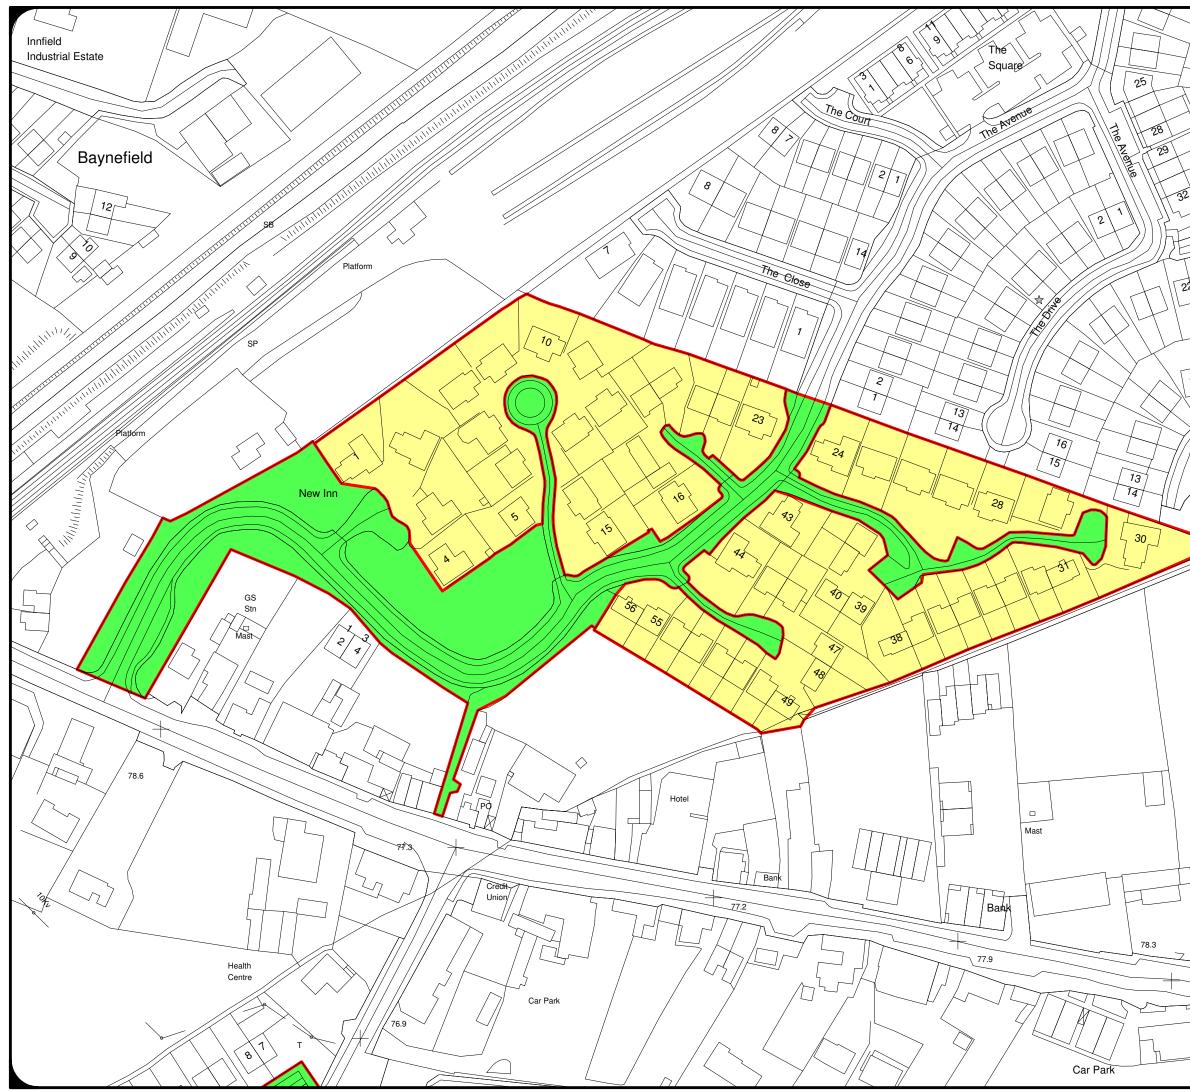

| []                     | MEATH COUNTY COUNCIL<br>Planning Dept - Taking In Charge                                                                                                                                                                                                                                                                                                                                                                         |                                                                                                                         |
|------------------------|----------------------------------------------------------------------------------------------------------------------------------------------------------------------------------------------------------------------------------------------------------------------------------------------------------------------------------------------------------------------------------------------------------------------------------|-------------------------------------------------------------------------------------------------------------------------|
| 15<br>16<br>The Avenue | Map Extracte                                                                                                                                                                                                                                                                                                                                                                                                                     | d from Ordnance Survey Ireland<br>OSi) Vector Mapping                                                                   |
|                        |                                                                                                                                                                                                                                                                                                                                                                                                                                  |                                                                                                                         |
| 221                    | <u>LEGEND</u>                                                                                                                                                                                                                                                                                                                                                                                                                    |                                                                                                                         |
| 87                     | chian                                                                                                                                                                                                                                                                                                                                                                                                                            | tline of Areas to be taken in<br>arge pursuant to the Planning<br>d Developement Acts 2000 -<br>15 & Roads Act 1993     |
| The                    | cha<br>and                                                                                                                                                                                                                                                                                                                                                                                                                       | tline of Areas NOT to be taken in<br>arge pursuant to the Planning<br>d Developement Acts 2000 -<br>15 & Roads Act 1993 |
|                        | Date:-                                                                                                                                                                                                                                                                                                                                                                                                                           | Feb 2016                                                                                                                |
|                        | Municipal<br>District :-                                                                                                                                                                                                                                                                                                                                                                                                         | TRIM                                                                                                                    |
|                        | Location:-                                                                                                                                                                                                                                                                                                                                                                                                                       | New Inn<br>Enfield<br>Co. Meath                                                                                         |
|                        | Produced<br>by:-                                                                                                                                                                                                                                                                                                                                                                                                                 | CG                                                                                                                      |
|                        | Scale:-                                                                                                                                                                                                                                                                                                                                                                                                                          | NTS                                                                                                                     |
|                        |                                                                                                                                                                                                                                                                                                                                                                                                                                  |                                                                                                                         |
|                        |                                                                                                                                                                                                                                                                                                                                                                                                                                  |                                                                                                                         |
|                        | Note: Details shown on this map is for information purposes only. Further<br>details on any item should be clarified with Meath County Council.<br>This map has been produced by Meath County Council with available<br>Local Authority and Ordnance Survey base data.<br>© Ordnance Survey Ireland & Government of Ireland, Meath CCMA 2014/31<br>NOTE - UNAUTHORISED REPRODUCTION<br>OF THIS MAP INFRINGES<br>STATE COPYRIGHT. |                                                                                                                         |
|                        | Contact:<br>Planning Department<br>Meath County Council<br>Buvinda House<br>Dublin Road,<br>Navan, Co. Meath<br>C15 Y291                                                                                                                                                                                                                                                                                                         | Tel: (046) 9097000<br>Fax: (046) 9097001<br>e-mail: planning@meathcoco.ie                                               |
|                        | W E<br>S                                                                                                                                                                                                                                                                                                                                                                                                                         | Mapinto File:<br>F-USERS/Ptaning Enforcement(<br>UD - Unauthorised Development                                          |