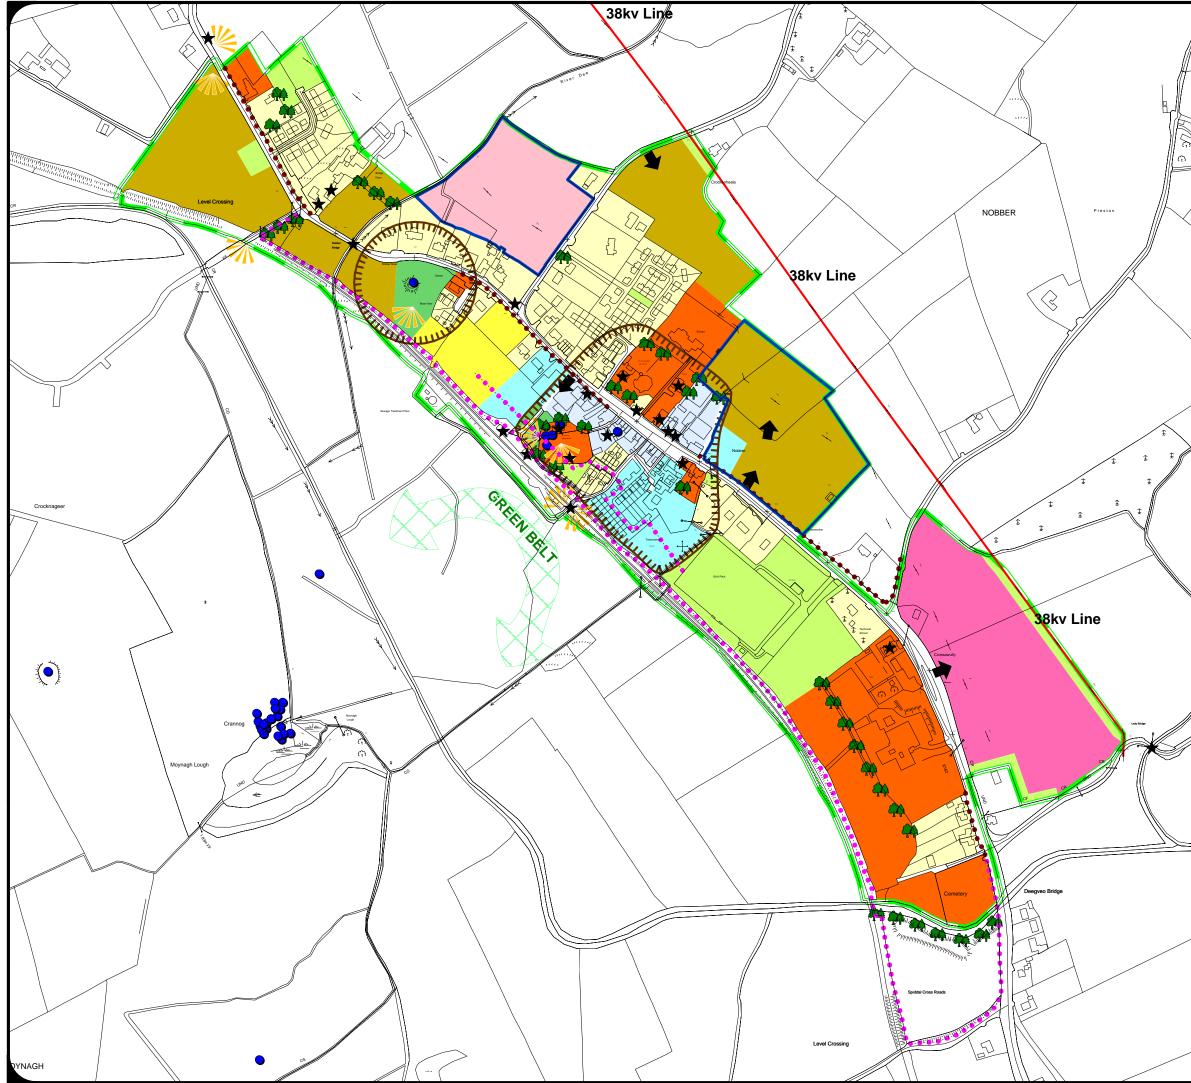

|                      | MEA                                                                                                         |                                                                                                                                                                                                                                                                                                                                                                                |
|----------------------|-------------------------------------------------------------------------------------------------------------|--------------------------------------------------------------------------------------------------------------------------------------------------------------------------------------------------------------------------------------------------------------------------------------------------------------------------------------------------------------------------------|
|                      |                                                                                                             | NOBBER                                                                                                                                                                                                                                                                                                                                                                         |
| Presto Via<br>Histor |                                                                                                             | Local Area Plan<br>2009-2015                                                                                                                                                                                                                                                                                                                                                   |
|                      | A                                                                                                           | dopted July 2009                                                                                                                                                                                                                                                                                                                                                               |
|                      | LAND USE 2                                                                                                  | ZONING OBJECTIVES                                                                                                                                                                                                                                                                                                                                                              |
|                      | A1                                                                                                          | To protect and enhance the amenity of developed<br>residential communities.                                                                                                                                                                                                                                                                                                    |
| Vale                 | A2                                                                                                          | To provide for new residential communities and community facilities and to protect existing residential areas.                                                                                                                                                                                                                                                                 |
|                      | A5                                                                                                          | To provide for low density residential development in<br>accordance with action area based planning and<br>individual dwelling design.                                                                                                                                                                                                                                         |
|                      | B1                                                                                                          | To protect and enhance the special physical and social<br>character of existing town and village centres and to provide<br>for new and improved town centre facilities and uses.                                                                                                                                                                                               |
|                      | C1                                                                                                          | To provide for and facilitate mixed residential and business uses in existing mixed use central business areas.                                                                                                                                                                                                                                                                |
| Cutte                | E1                                                                                                          | To provide for industrial and related uses subject to the<br>provision of necessary physical infastructure.                                                                                                                                                                                                                                                                    |
|                      | E2                                                                                                          | To provide for light industrial and industrial office type<br>employment in a high quality campus environment subject<br>to the requirements of approved action plans and the<br>provision of necessary physical infastructure.                                                                                                                                                |
|                      | F1                                                                                                          | To provide for and improve open spaces for active and<br>passive recreational amenities.                                                                                                                                                                                                                                                                                       |
|                      | G1                                                                                                          | To provide for necessary community, recreational and educational facilities.                                                                                                                                                                                                                                                                                                   |
|                      | H1                                                                                                          | To protect the setting, character and environmental<br>quality of areas of high natural beauty.                                                                                                                                                                                                                                                                                |
|                      | SPECIFIC O                                                                                                  | BJECTIVES                                                                                                                                                                                                                                                                                                                                                                      |
|                      |                                                                                                             | Access Points                                                                                                                                                                                                                                                                                                                                                                  |
|                      | *                                                                                                           | Protected Structures                                                                                                                                                                                                                                                                                                                                                           |
| Π                    | Â                                                                                                           | Framework Plan Boundary                                                                                                                                                                                                                                                                                                                                                        |
|                      | •                                                                                                           | National Monument                                                                                                                                                                                                                                                                                                                                                              |
|                      | 0-0-0-0                                                                                                     | Pedestrian Walkways                                                                                                                                                                                                                                                                                                                                                            |
|                      |                                                                                                             | Provision of footpaths                                                                                                                                                                                                                                                                                                                                                         |
|                      |                                                                                                             | Development Area Boundary                                                                                                                                                                                                                                                                                                                                                      |
|                      |                                                                                                             | Areas of Archaeological interest                                                                                                                                                                                                                                                                                                                                               |
|                      |                                                                                                             | 38 KV ESB Overhead Line                                                                                                                                                                                                                                                                                                                                                        |
|                      |                                                                                                             | Turne To Do Dunnand                                                                                                                                                                                                                                                                                                                                                            |
|                      | <b>9</b>                                                                                                    | Trees To Be Preserved                                                                                                                                                                                                                                                                                                                                                          |
| River Dee            |                                                                                                             | Views and prospects                                                                                                                                                                                                                                                                                                                                                            |
|                      |                                                                                                             |                                                                                                                                                                                                                                                                                                                                                                                |
|                      | details on<br>This map ha<br>L<br>© Ordnance S                                                              | shown on this map is for information purposes only. Further<br>any item should be clarified with Meath County Council.<br>as been produced by Meath County Council with available<br>ocal Authority and Ordnance Survey base data.<br>Survey Ireland & Government of Ireland, Meath CCMA 9802<br>NOTE - UNAUTHORISED REPRODUCTION<br>OF THIS MAP INFRINGES<br>STATE COPYRIGHT. |
|                      | Contact:<br>Planning Department<br>Meath County Count<br>County Hall,<br>Railway Street<br>Navan, Co. Meath |                                                                                                                                                                                                                                                                                                                                                                                |
|                      | Scale - 1:5,500                                                                                             | Mapinfo File:<br>C:MAPDATA/Archive/Nobber LAP/Nobber LAP.wor                                                                                                                                                                                                                                                                                                                   |
|                      | When Printing to:<br>A3 Landscape                                                                           | Produced By: K.MCM [07/09]                                                                                                                                                                                                                                                                                                                                                     |
|                      |                                                                                                             |                                                                                                                                                                                                                                                                                                                                                                                |