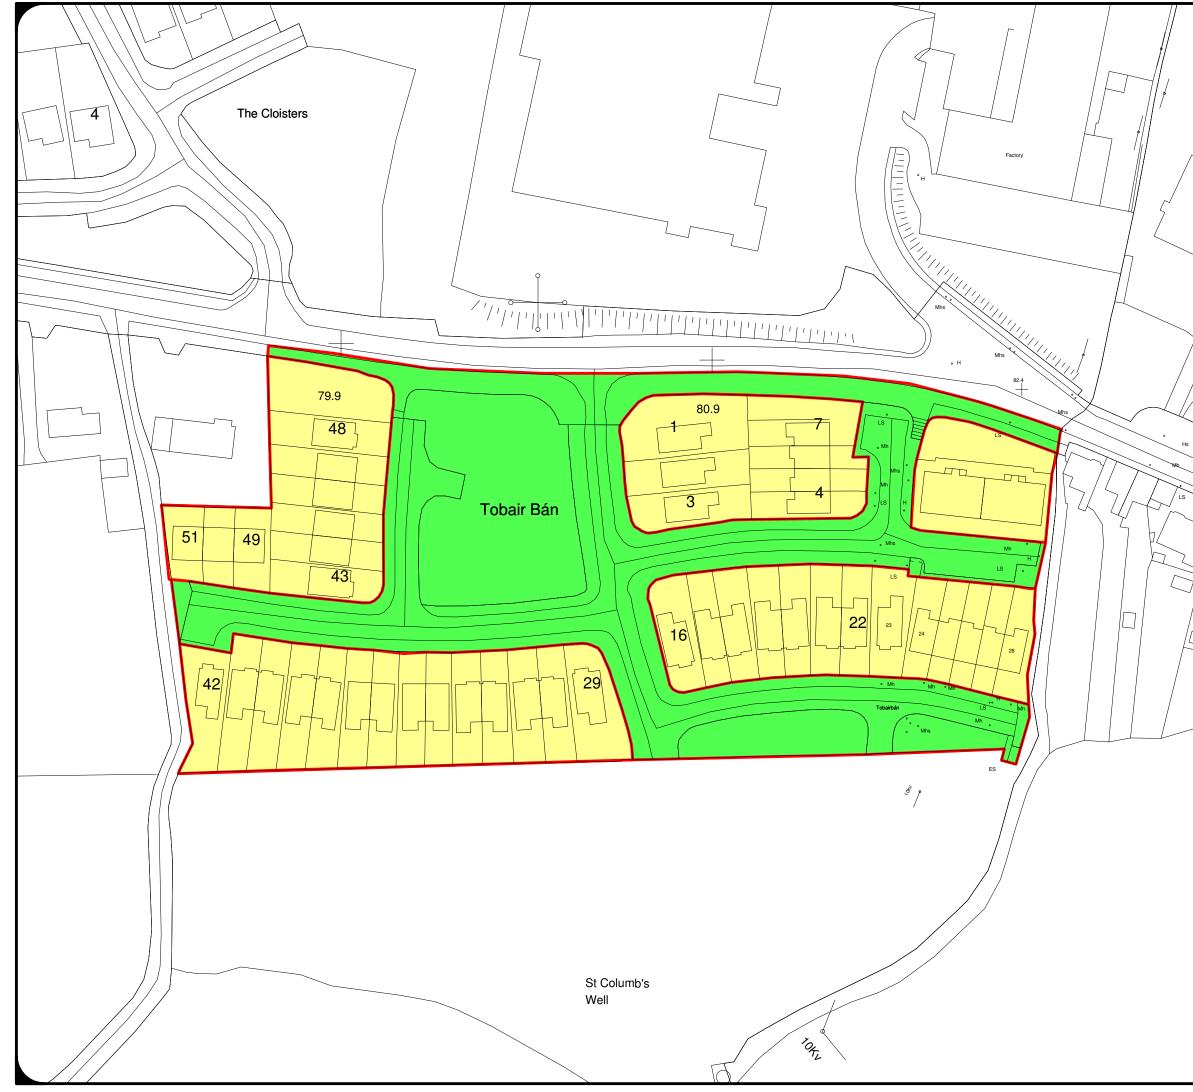

|              | MEATH COUNTY COUNCIL<br>Planning Dept - Taking In Charge                                                                                                                                                                                                                                  |                                                                                                                         |
|--------------|-------------------------------------------------------------------------------------------------------------------------------------------------------------------------------------------------------------------------------------------------------------------------------------------|-------------------------------------------------------------------------------------------------------------------------|
|              |                                                                                                                                                                                                                                                                                           | d from Ordnance Survey Ireland<br>DSi) Vector Mapping                                                                   |
|              |                                                                                                                                                                                                                                                                                           |                                                                                                                         |
| Factory      |                                                                                                                                                                                                                                                                                           |                                                                                                                         |
|              |                                                                                                                                                                                                                                                                                           |                                                                                                                         |
|              | <u>LEGEND</u>                                                                                                                                                                                                                                                                             |                                                                                                                         |
|              | cha                                                                                                                                                                                                                                                                                       | itline of Areas to be taken in<br>arge pursuant to the Planning<br>d Developement Acts 2000 -<br>17 & Roads Act 1993    |
| Mi           | cha<br>and                                                                                                                                                                                                                                                                                | tline of Areas NOT to be taken in<br>arge pursuant to the Planning<br>d Developement Acts 2000 -<br>17 & Roads Act 1993 |
| CLIMBER      | Date:-                                                                                                                                                                                                                                                                                    | AUG 2017                                                                                                                |
| CLIMBER HALL | Municipal<br>District :-                                                                                                                                                                                                                                                                  | KELLS                                                                                                                   |
|              | Location:-                                                                                                                                                                                                                                                                                | Tobar Ban<br>Kells<br>Co. Meath                                                                                         |
|              | Produced<br>by:-                                                                                                                                                                                                                                                                          | CG                                                                                                                      |
|              | Scale:-                                                                                                                                                                                                                                                                                   | NTS                                                                                                                     |
|              | Proposed Terms<br>Meath County Council proposes taking the<br>areas shown on the attached map in charge<br>and applying any security held to carry out<br>remedial works, prioritising the most urgent<br>element of works with the security / deposits<br>available.                     |                                                                                                                         |
|              | details on any it                                                                                                                                                                                                                                                                         | n on this map is for information purposes only. Further<br>em should be clarified with Meath County Council.            |
|              | This map has been produced by Meath County Council with available<br>Local Authority and Ordnance Survey base data.<br>© Ordnance Survey Ireland & Government of Ireland, Meath CCMA 2014/31<br>NOTE - UNAUTHORISED REPRODUCTION<br>OF THIS MAP INFRINGES<br>STATE COPYRIGHT.<br>Contact: |                                                                                                                         |
|              | Planning Department<br>Meath County Council<br>Buvinda House<br>Dublin Road,<br>Navan, Co. Meath<br>C15 Y291                                                                                                                                                                              | Tel: (046) 9097000<br>Fax: (046) 9097001<br>e-mail: planning@meathcoco.ie                                               |
|              | w√⊖≻e<br>s                                                                                                                                                                                                                                                                                | Mapinfo File:<br>F-USERSIPlanning Enforcement.<br>UD - Unauthorised Development                                         |