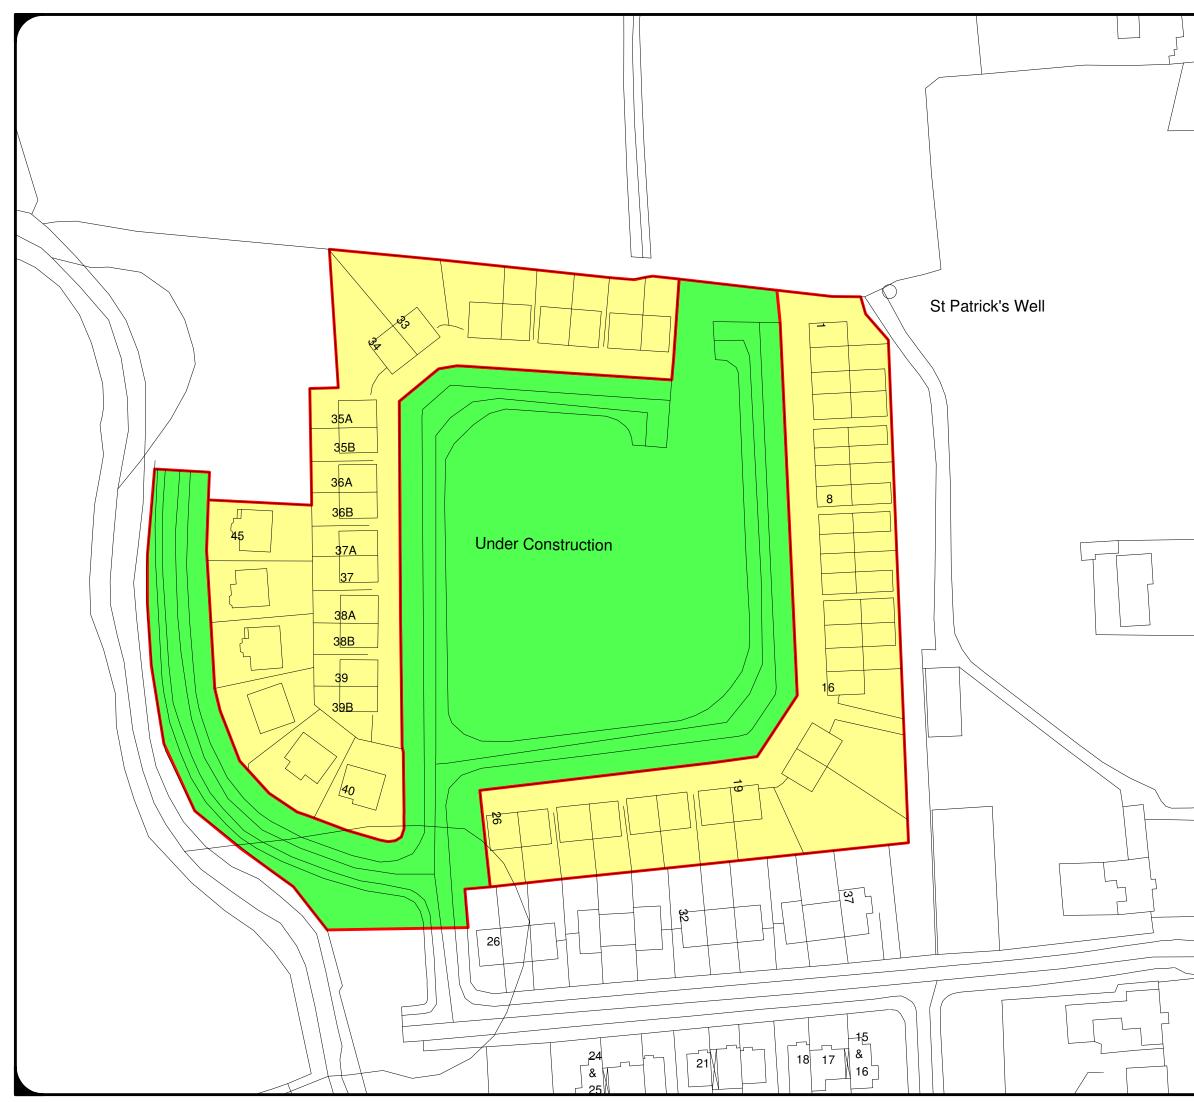

|                    |                                                                                                                                                                                                                                                                                                                                                                                                                                   | H COUNTY COUNCIL<br>Dept - Taking In Charge                                                                    |
|--------------------|-----------------------------------------------------------------------------------------------------------------------------------------------------------------------------------------------------------------------------------------------------------------------------------------------------------------------------------------------------------------------------------------------------------------------------------|----------------------------------------------------------------------------------------------------------------|
|                    |                                                                                                                                                                                                                                                                                                                                                                                                                                   | from Ordnance Survey Ireland<br>Si) Vector Mapping                                                             |
|                    |                                                                                                                                                                                                                                                                                                                                                                                                                                   |                                                                                                                |
| $ \left  \right  $ | <u>LEGEND</u>                                                                                                                                                                                                                                                                                                                                                                                                                     |                                                                                                                |
|                    | char<br>and                                                                                                                                                                                                                                                                                                                                                                                                                       | ine of Areas to be taken in<br>ge pursuant to the Planning<br>Developement Acts as amended<br>oads Act 1993    |
|                    | char<br>and l                                                                                                                                                                                                                                                                                                                                                                                                                     | ne of Areas NOT to be taken in<br>ge pursuant to the Planning<br>Developement Acts as amended<br>bads Act 1993 |
|                    | Date:-                                                                                                                                                                                                                                                                                                                                                                                                                            | Feb 2019                                                                                                       |
|                    | Municipal<br>District :-                                                                                                                                                                                                                                                                                                                                                                                                          | Kells                                                                                                          |
|                    | Location:-                                                                                                                                                                                                                                                                                                                                                                                                                        | Curragh Park<br>Carlanstown<br>Co. Meath                                                                       |
| / /                | Produced<br>by:-                                                                                                                                                                                                                                                                                                                                                                                                                  | CG                                                                                                             |
|                    | Scale:-                                                                                                                                                                                                                                                                                                                                                                                                                           | NTS                                                                                                            |
|                    |                                                                                                                                                                                                                                                                                                                                                                                                                                   |                                                                                                                |
| 5                  |                                                                                                                                                                                                                                                                                                                                                                                                                                   |                                                                                                                |
|                    |                                                                                                                                                                                                                                                                                                                                                                                                                                   |                                                                                                                |
|                    | Note: Details shown on this map is for information purposes only. Further<br>details on any item should be clarified with Meath County Council.<br>This map has been produced by Meath County Council with available<br>Local Authority and Ordnance Survey base data.<br>© Ordnance Survey Ireland, & Government of Ireland, Meath CCMA 2014/31<br>NOTE - UNAUTHORISED REPRODUCTION<br>OF THIS MAP INFRINCES<br>STATE COPYRIGHT. |                                                                                                                |
|                    | Contact:<br>Planning Department<br>Meath County Council<br>Buvinda House<br>Dublin Road,<br>Navan, Co. Meath<br>C15 Y291                                                                                                                                                                                                                                                                                                          | Tel: (046) 9097000<br>Fax: (046) 9097001<br>e-mail: planning@meathcoco.ie                                      |
|                    | W<br>W<br>S                                                                                                                                                                                                                                                                                                                                                                                                                       | Mapinfo File:<br>F:USERS/Planning Enforcement<br>UD - Unauthorised Development                                 |