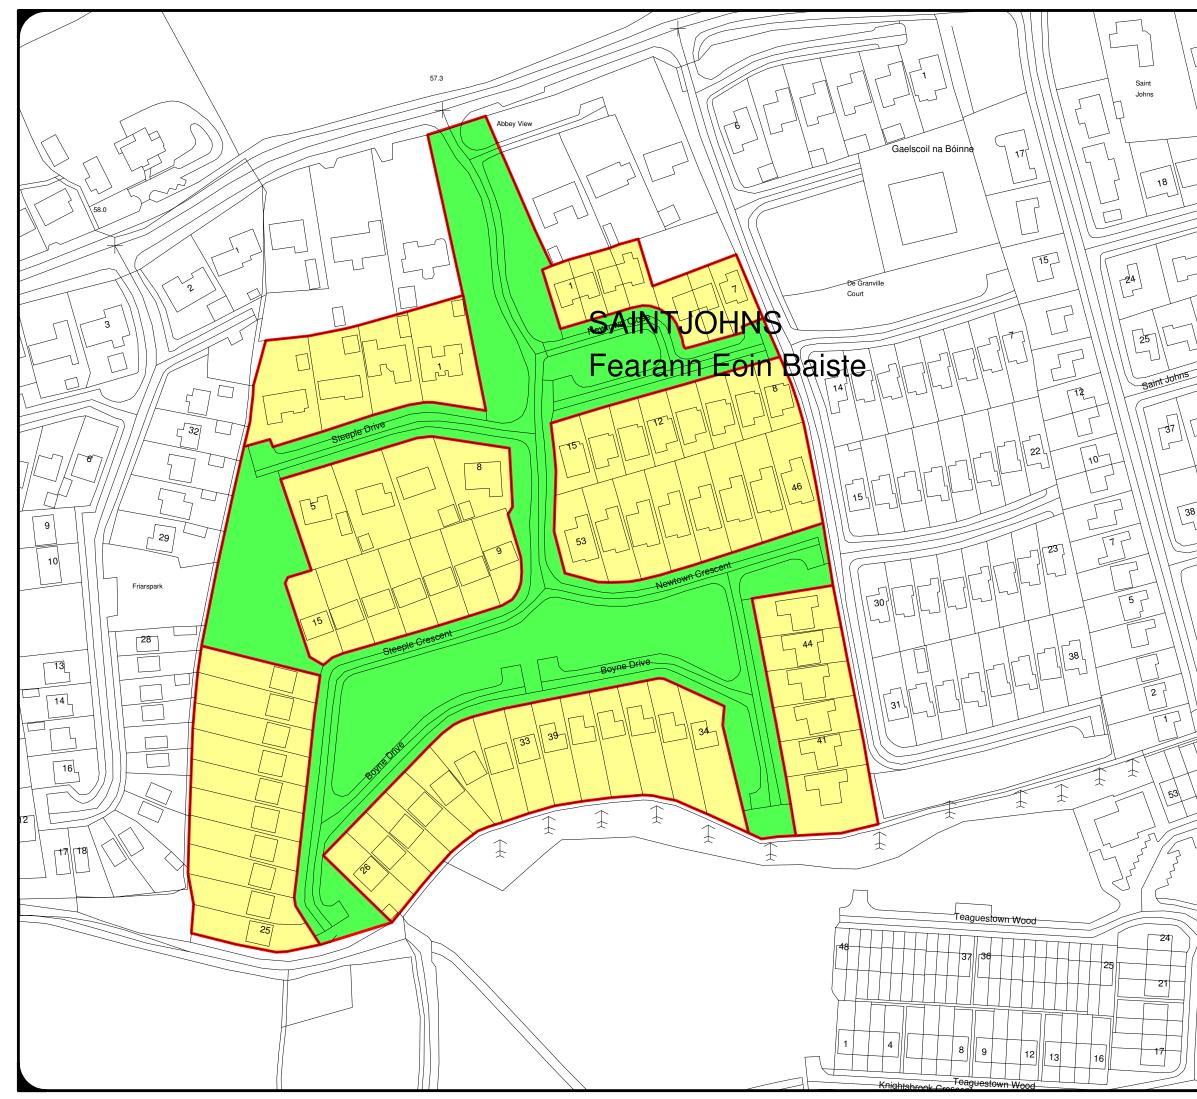

|                   | MEATH COUNTY COUNCIL<br>Planning Dept - Taking In Charge                                                             |                                                  |                                                                                                                                                                                                                                                                                                                                |
|-------------------|----------------------------------------------------------------------------------------------------------------------|--------------------------------------------------|--------------------------------------------------------------------------------------------------------------------------------------------------------------------------------------------------------------------------------------------------------------------------------------------------------------------------------|
|                   | Map Extracted from Ordnance Survey Ireland<br>(OSi) Vector Mapping                                                   |                                                  |                                                                                                                                                                                                                                                                                                                                |
|                   |                                                                                                                      |                                                  |                                                                                                                                                                                                                                                                                                                                |
|                   |                                                                                                                      | charg<br>and<br>ame<br>Outlin<br>charg<br>and    | ne of Areas to be taken in<br>ge pursuant to the Planning<br>Developement Acts as<br>nded & Roads Act 1993<br>ne of Areas NOT to be taken in<br>ge pursuant to the Planning<br>Developement Acts as<br>nded & Roads Act 1993                                                                                                   |
|                   | Date:-                                                                                                               |                                                  | June 2019                                                                                                                                                                                                                                                                                                                      |
|                   | Municip<br>District                                                                                                  |                                                  | Trim                                                                                                                                                                                                                                                                                                                           |
| Saint Johns       | Locatior                                                                                                             | ו:-                                              | Abbey View<br>Trim<br>Co. Meath                                                                                                                                                                                                                                                                                                |
| <u>`</u>          | Produce<br>by:-                                                                                                      | ed                                               | CG                                                                                                                                                                                                                                                                                                                             |
| $\langle \rangle$ | Scale:-                                                                                                              |                                                  | NTS                                                                                                                                                                                                                                                                                                                            |
| 59 59             | details or<br>This map h<br>L<br>© Ordnance                                                                          | any item<br>as been p<br>ocal Auth<br>Survey Ire | t this map is for information purposes only. Further<br>should be clarified with Meath County Council.<br>roduced by Meath County Council with available<br>ority and Ordnance Survey base data.<br>Jand & Government of Ireland, Meath CCMA 2014/31<br>UNAUTHORISED REPRODUCTION<br>OF THIS MAP INFRINGES<br>STATE COPYRIGHT. |
| 64                | Contact:<br>Planning Departmen<br>Meath County Coun<br>Buvinda House<br>Dublin Road,<br>Navan, Co. Meath<br>C15 Y291 | nt<br>cil                                        | Tel: (046) 9097000<br>Fax: (046) 9097001<br>e-mail: planning@meathcoco.ie                                                                                                                                                                                                                                                      |
|                   | W S                                                                                                                  |                                                  | Mapinfo File:<br>F-IUSERS/Planning Enforcement/<br>UD - Unauthorised Development                                                                                                                                                                                                                                               |