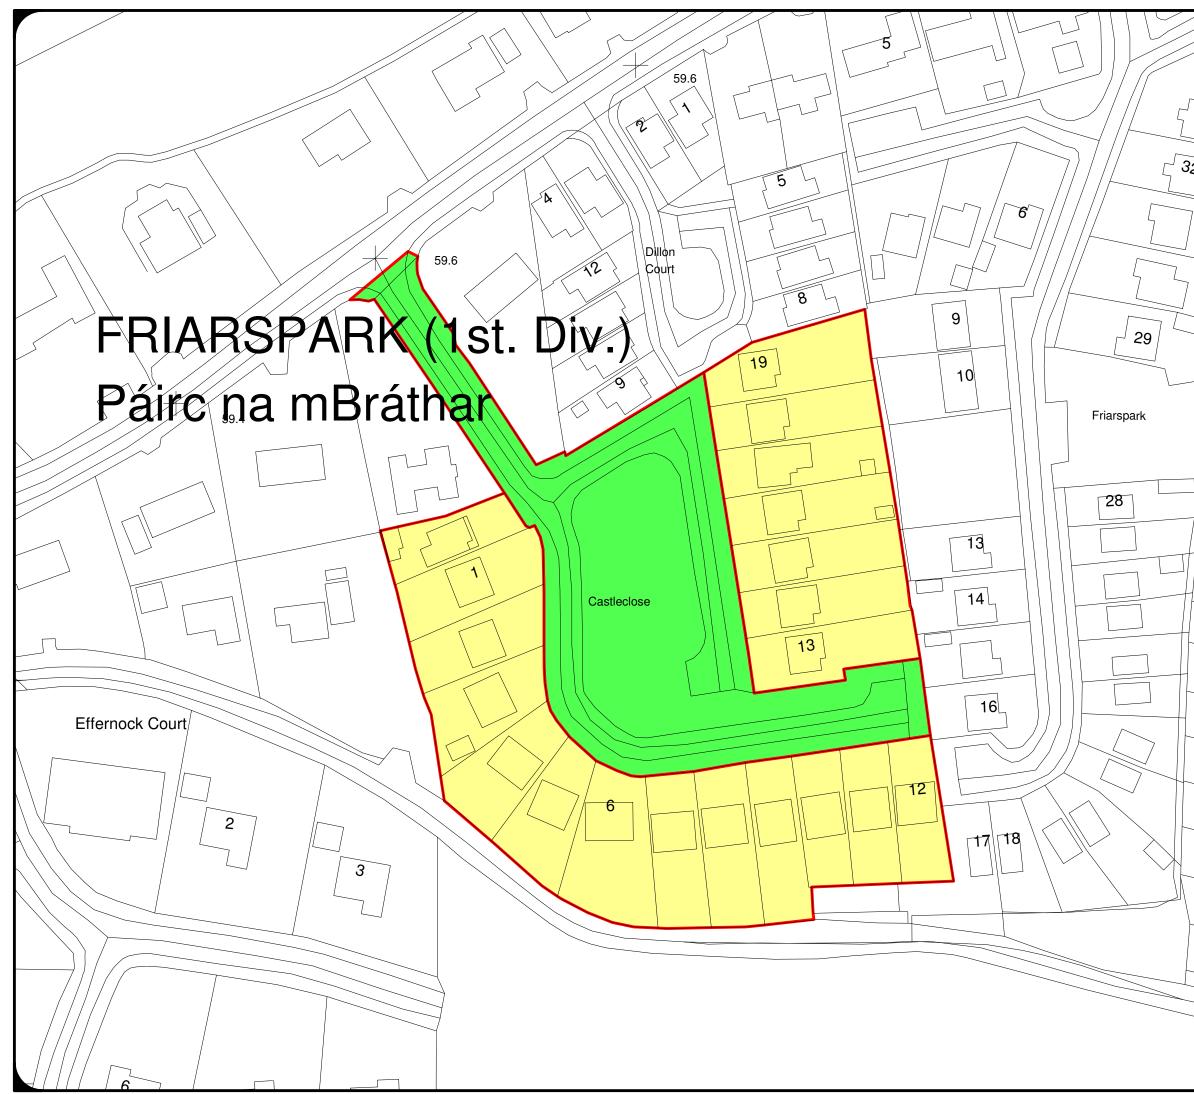

|   | MEATH COUNTY COUNCIL                                                                                                                                                                                                                                                          |                                                                                                                    |
|---|-------------------------------------------------------------------------------------------------------------------------------------------------------------------------------------------------------------------------------------------------------------------------------|--------------------------------------------------------------------------------------------------------------------|
|   | Planning Dept - Taking In Charge                                                                                                                                                                                                                                              |                                                                                                                    |
|   |                                                                                                                                                                                                                                                                               |                                                                                                                    |
|   |                                                                                                                                                                                                                                                                               | d from Ordnance Survey Ireland<br>OSi) Vector Mapping                                                              |
|   |                                                                                                                                                                                                                                                                               |                                                                                                                    |
|   |                                                                                                                                                                                                                                                                               |                                                                                                                    |
|   |                                                                                                                                                                                                                                                                               |                                                                                                                    |
|   | <u>LEGEND</u>                                                                                                                                                                                                                                                                 |                                                                                                                    |
|   | cha<br>and                                                                                                                                                                                                                                                                    | tline of Areas to be taken in<br>arge pursuant to the Planning<br>I Developement Acts as<br>ended & Roads Act 1993 |
|   | cha<br>and                                                                                                                                                                                                                                                                    | line of Areas NOT to be taken in<br>rge pursuant to the Planning<br>Developement Acts as                           |
|   | ame                                                                                                                                                                                                                                                                           | ended & Roads Act 1993                                                                                             |
| 1 | Date:-                                                                                                                                                                                                                                                                        | June 2019                                                                                                          |
|   | Municipal<br>District :-                                                                                                                                                                                                                                                      | Trim                                                                                                               |
|   | Location:-                                                                                                                                                                                                                                                                    | Castle Close<br>Trim<br>Co. Meath                                                                                  |
|   | Produced<br>by:-                                                                                                                                                                                                                                                              | CG                                                                                                                 |
|   | Scale:-                                                                                                                                                                                                                                                                       | NTS                                                                                                                |
|   |                                                                                                                                                                                                                                                                               |                                                                                                                    |
|   |                                                                                                                                                                                                                                                                               |                                                                                                                    |
|   |                                                                                                                                                                                                                                                                               |                                                                                                                    |
|   |                                                                                                                                                                                                                                                                               |                                                                                                                    |
|   |                                                                                                                                                                                                                                                                               |                                                                                                                    |
|   |                                                                                                                                                                                                                                                                               |                                                                                                                    |
|   | Note: Details shown                                                                                                                                                                                                                                                           | on this map is for information purposes only. Further<br>am should be clarified with Meath County Council.         |
|   | This map has been produced by Meath County Council with available<br>Local Authority and Ordnance Survey base data.<br>© Ordnance Survey Ireland & Government of Ireland, Meath CCMA 2014/31<br>NOTE - UNAUTHORISED REPRODUCTION<br>OF THIS MAP INFRINGES<br>STATE COPYRIGHT. |                                                                                                                    |
|   | Contact:<br>Planning Department<br>Meath County Council<br>Buvinda House<br>Dublin Road,                                                                                                                                                                                      | Tel: (046) 9097000<br>Fax: (046) 9097001<br>e-mail: planning@meathcoco.ie                                          |
|   | Navan, Co. Meath<br>C15 Y291                                                                                                                                                                                                                                                  | Mapinfo File:<br>F:USERS:Planning Enforcement.<br>UD - Unauthorised Development                                    |
|   |                                                                                                                                                                                                                                                                               |                                                                                                                    |