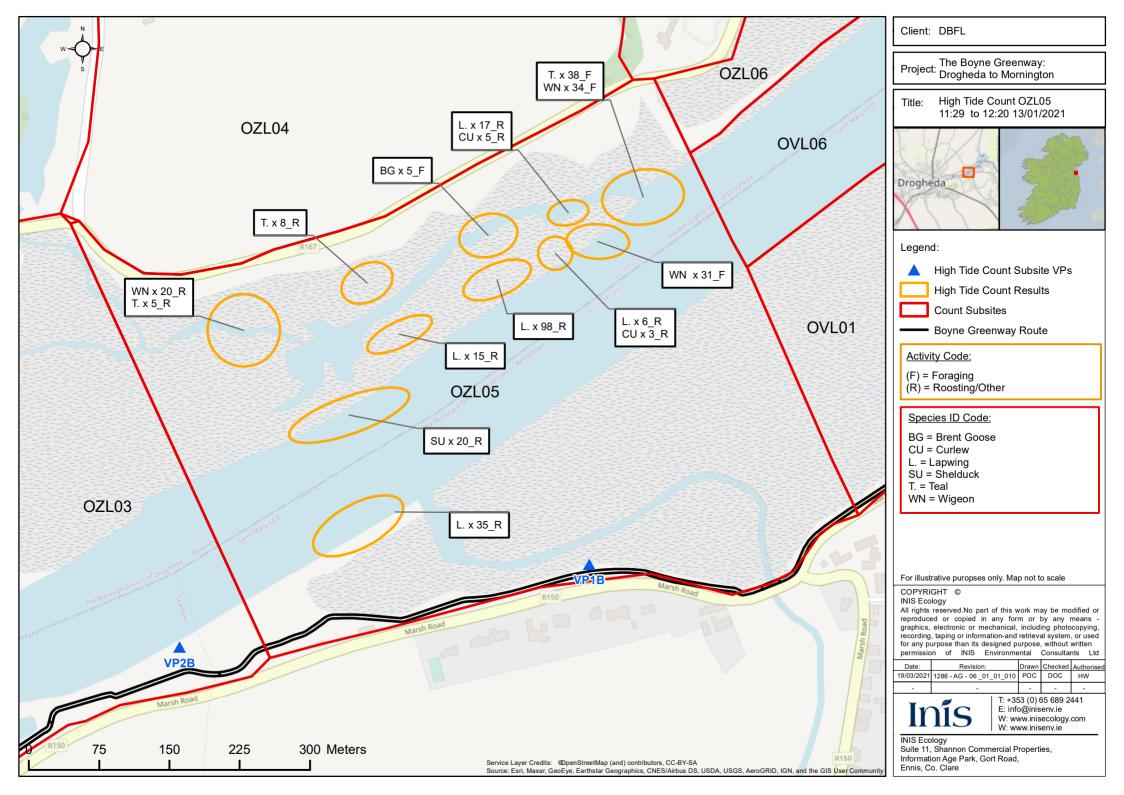

graphics, electronic or mechanical, including photocopying, recording, taping or information-and retrieval system, or used for any purpose than its designed purpose, without written permission of INIS Environmental Consultants Ltd

| ı | Date:      | Revision:                 | Drawn | Checked | Authorised | 1 |
|---|------------|---------------------------|-------|---------|------------|---|
|   | 21/01/2021 | 1286 - AG - 06 _01_01_004 | POC   | DOC     | HW         | ı |
|   | -          |                           | -     | -       | -          | ı |





















High Tide Count Subsite VPs

graphics, electronic or mechanical, including photocopying, recording, taping or information-and retrieval system, or used for any purpose than its designed purpose, without written permission of INIS Environmental Consultants Ltd

| Date:      | Revision:                 | Drawn | Checked | Authorised |
|------------|---------------------------|-------|---------|------------|
| 22/03/2021 | 1286 - AG - 06 _01_01_013 | POC   | DOC     | HW         |
| -          | -                         | -     | -       | -          |

T: +353 (0) 65 689 2441 E: info@inisenv.ie