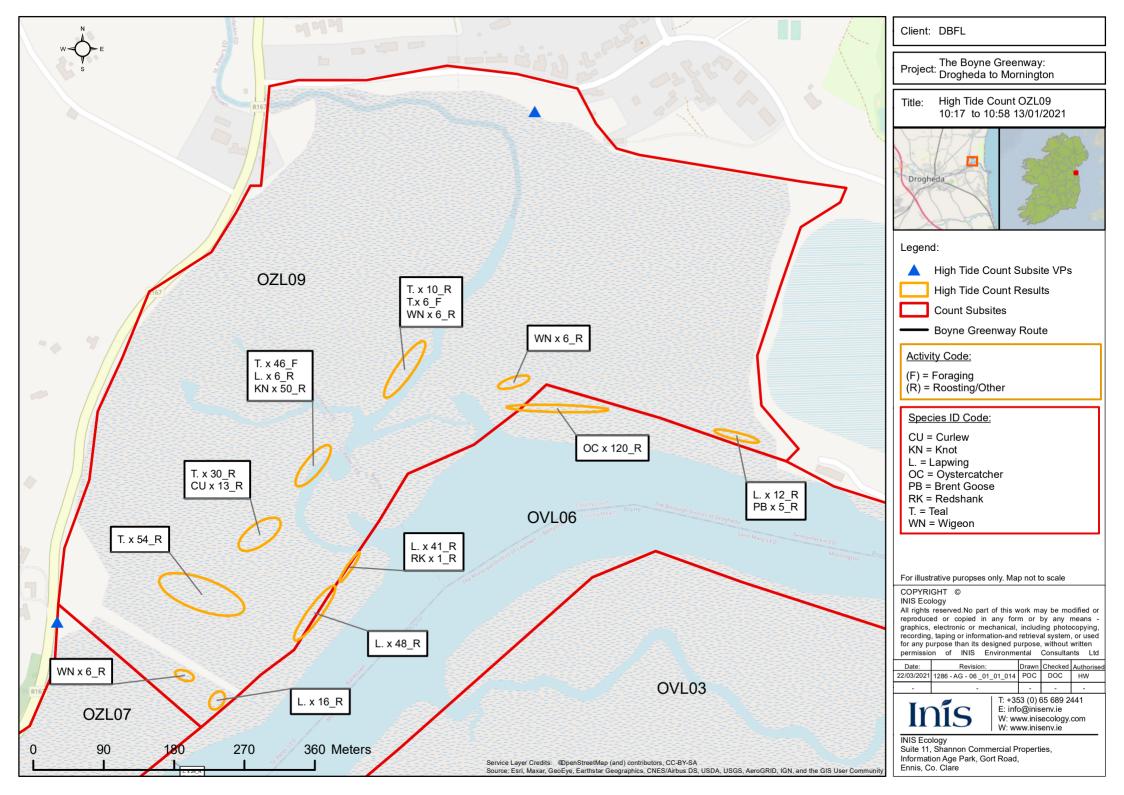

-------|---|
|   | 21/01/2021 | 1286 - AG - 06 _01_01_004 | POC   | DOC     | HW         | ı |
|   | -          |                           | -     | -       | -          | ı |





















High Tide Count Subsite VPs

graphics, electronic or mechanical, including photocopying, recording, taping or information-and retrieval system, or used for any purpose than its designed purpose, without written permission of INIS Environmental Consultants Ltd

| Date:      | Revision:                 | Drawn | Checked | Authorised |
|------------|---------------------------|-------|---------|------------|
| 22/03/2021 | 1286 - AG - 06 _01_01_013 | POC   | DOC     | HW         |
| -          | -                         | -     | -       | -          |

T: +353 (0) 65 689 2441 E: info@inisenv.ie