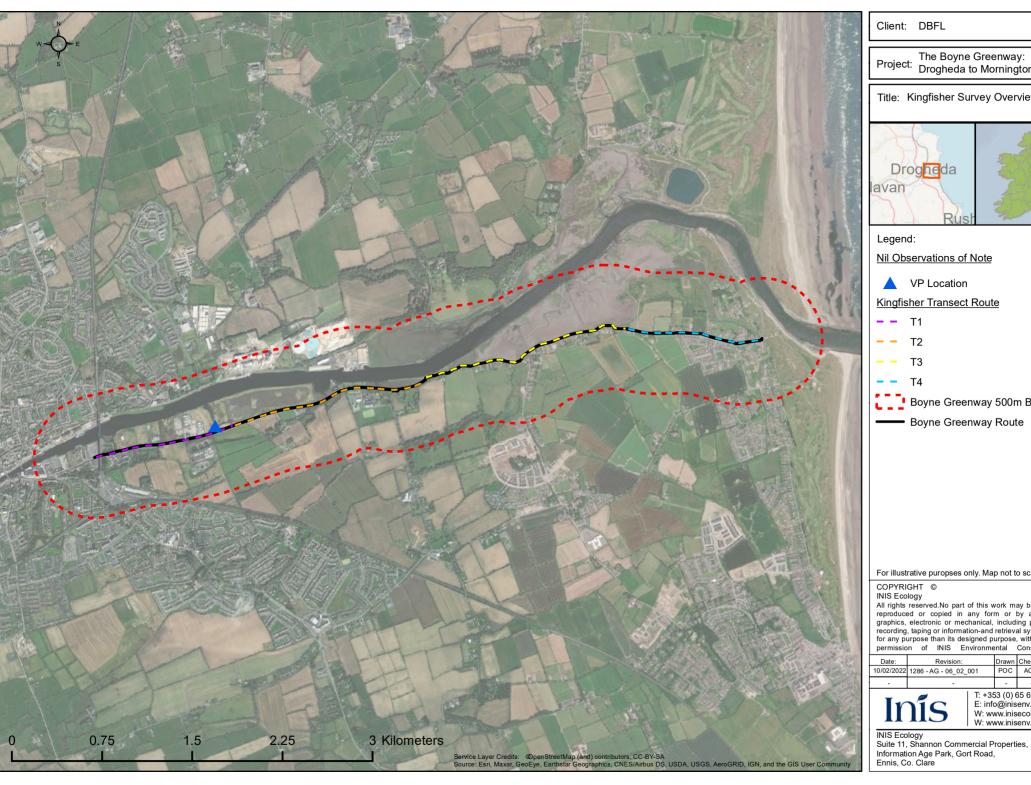

Project: The Boyne Greenway:
Drogheda to Mornington

Title: Kingfisher Survey Overview Map

Boyne Greenway 500m Buffer

Boyne Greenway Route

For illustrative puropses only. Map not to scale

All rights reserved.No part of this work may be modified or reproduced or copied in any form or by any means -graphics, electronic or mechanical, including photocopying, recording, taping or information-and retrieval system, or used for any purpose than its designed purpose, without written permission of INIS Environmental Consultants Ltd