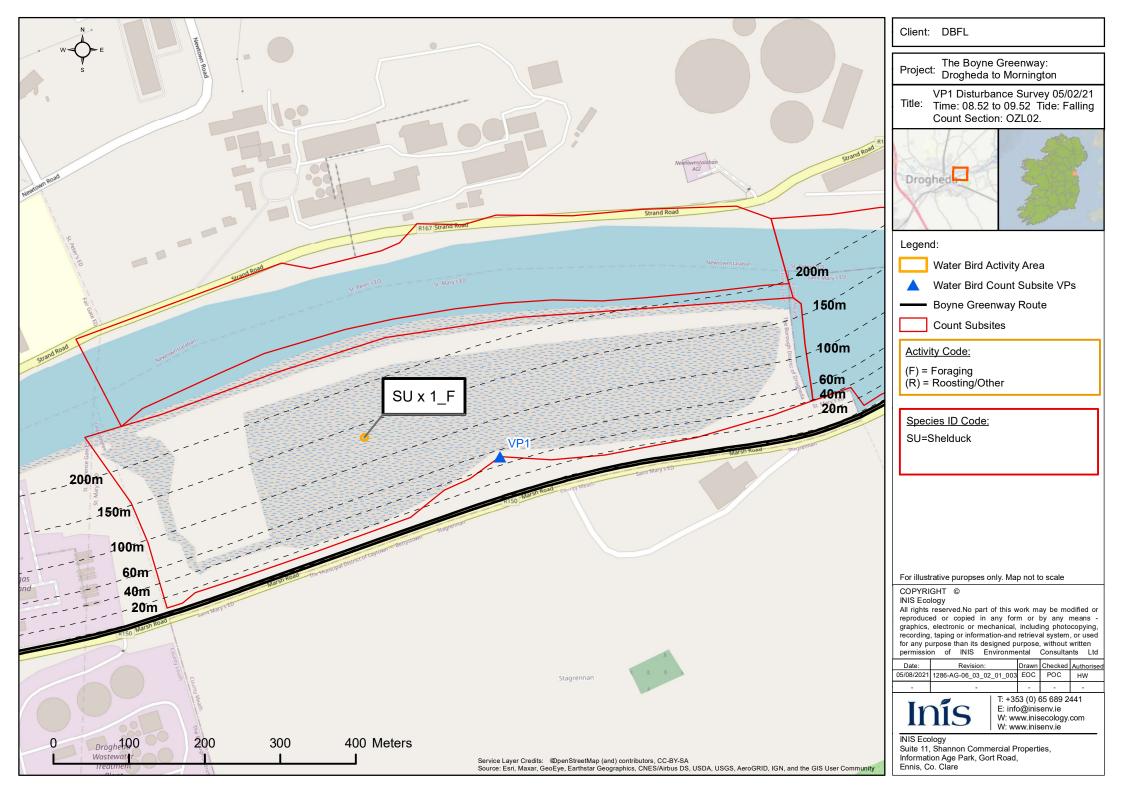

| Date:      | Revision:               | Drawn | Checked | Authorised |
|------------|-------------------------|-------|---------|------------|
| 01/02/2022 | 1286-AG-06_03_02_06_003 | POC   | AC      | HW         |
|            |                         |       |         |            |

T: +353 (0) 65 689 2441 E: info@inisenv.ie

Water Bird Count Subsite VPs

For illustrative puropses only. Map not to scale

graphics, electronic or mechanical, including photocopying, recording, taping or information-and retrieval system, or used for any purpose than its designed purpose, without written permission of INIS Environmental Consultants Ltd