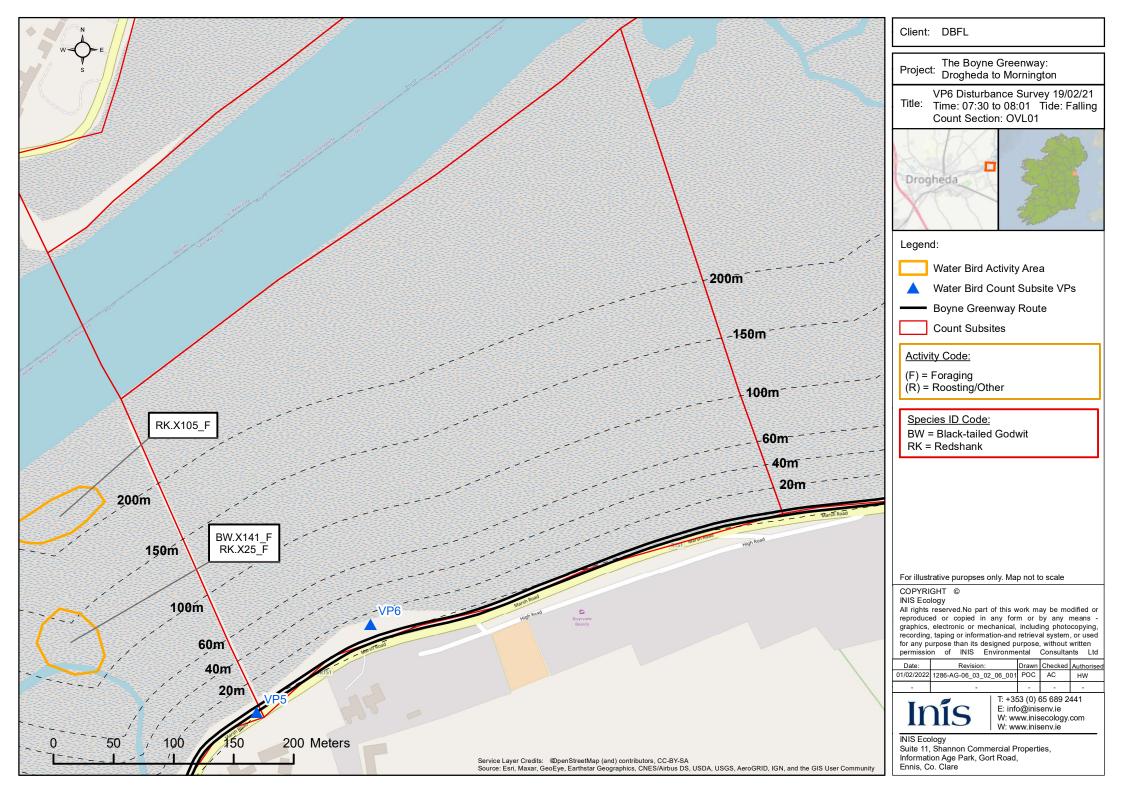

| Date:      | Revision:               | Drawn | Checked | Authorised |
|------------|-------------------------|-------|---------|------------|
| 01/02/2022 | 1286-AG-06_03_02_06_003 | POC   | AC      | HW         |
|            |                         |       |         |            |

T: +353 (0) 65 689 2441 E: info@inisenv.ie

Water Bird Count Subsite VPs

For illustrative puropses only. Map not to scale

graphics, electronic or mechanical, including photocopying, recording, taping or information-and retrieval system, or used for any purpose than its designed purpose, without written permission of INIS Environmental Consultants Ltd