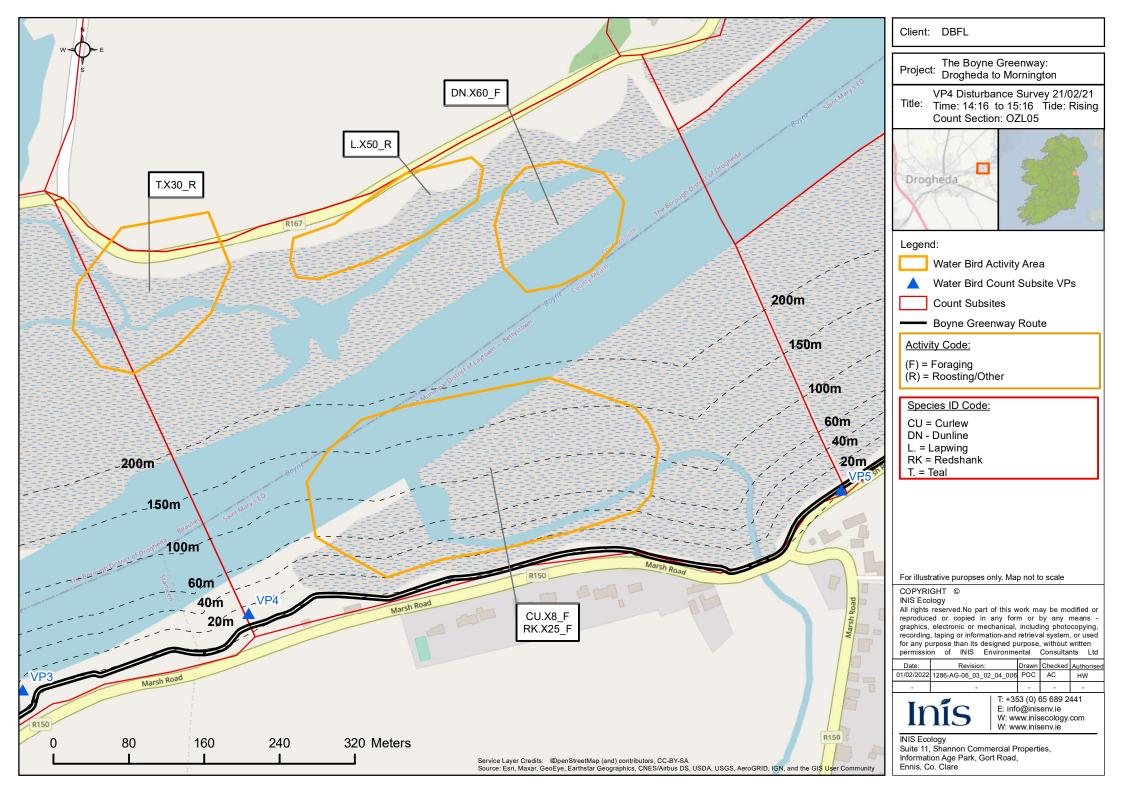

T: +353 (0) 65 689 2441 E: info@inisenv.ie

Water Bird Count Subsite VPs

For illustrative puropses only. Map not to scale

graphics, electronic or mechanical, including photocopying, recording, taping or information-and retrieval system, or used for any purpose than its designed purpose, without written permission of INIS Environmental Consultants Ltd

| l | Date:      | Revision:               | Drawn | Checked | Authorised |
|---|------------|-------------------------|-------|---------|------------|
|   | 01/02/2022 | 1286-AG-06_03_02_06_004 | POC   | AC      | HW         |
| Г |            |                         |       |         |            |