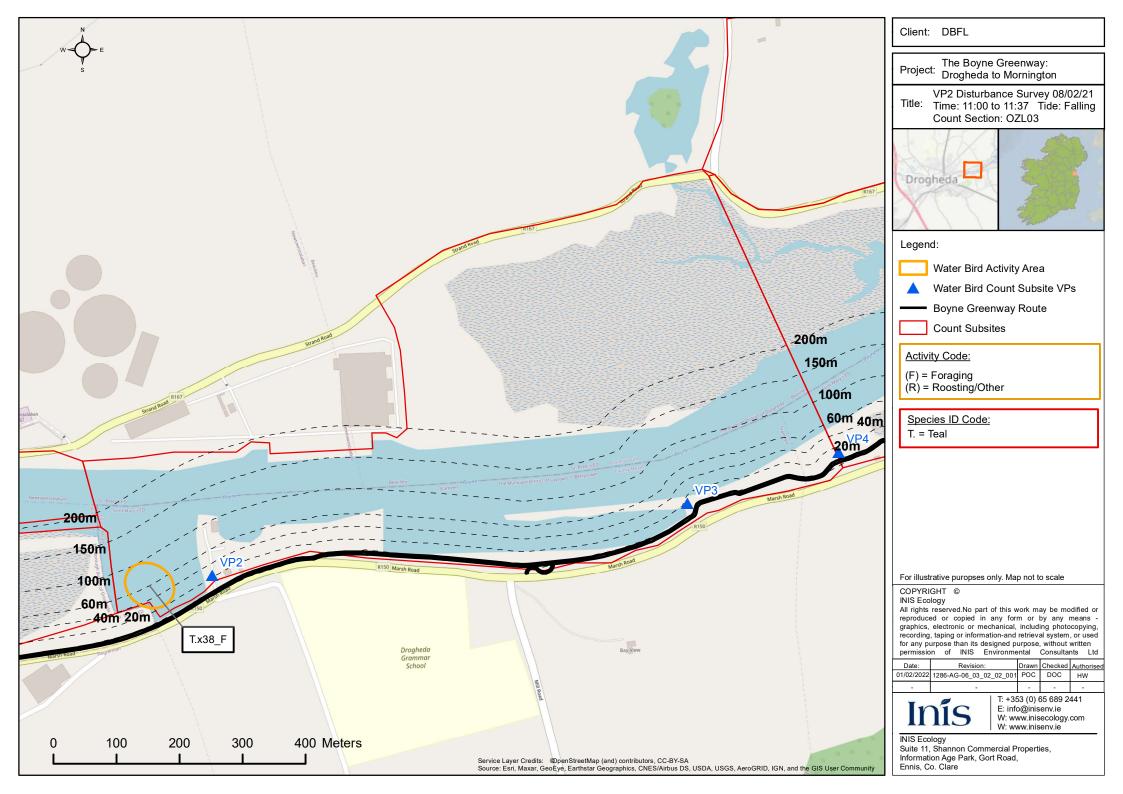

T: +353 (0) 65 689 2441 E: info@inisenv.ie

Water Bird Count Subsite VPs

For illustrative puropses only. Map not to scale

graphics, electronic or mechanical, including photocopying, recording, taping or information-and retrieval system, or used for any purpose than its designed purpose, without written permission of INIS Environmental Consultants Ltd

| Date:      | Revision:               | Drawn | Checked | Authorised |
|------------|-------------------------|-------|---------|------------|
| 01/02/2022 | 1286-AG-06_03_02_06_003 | POC   | AC      | HW         |
|            |                         |       |         |            |