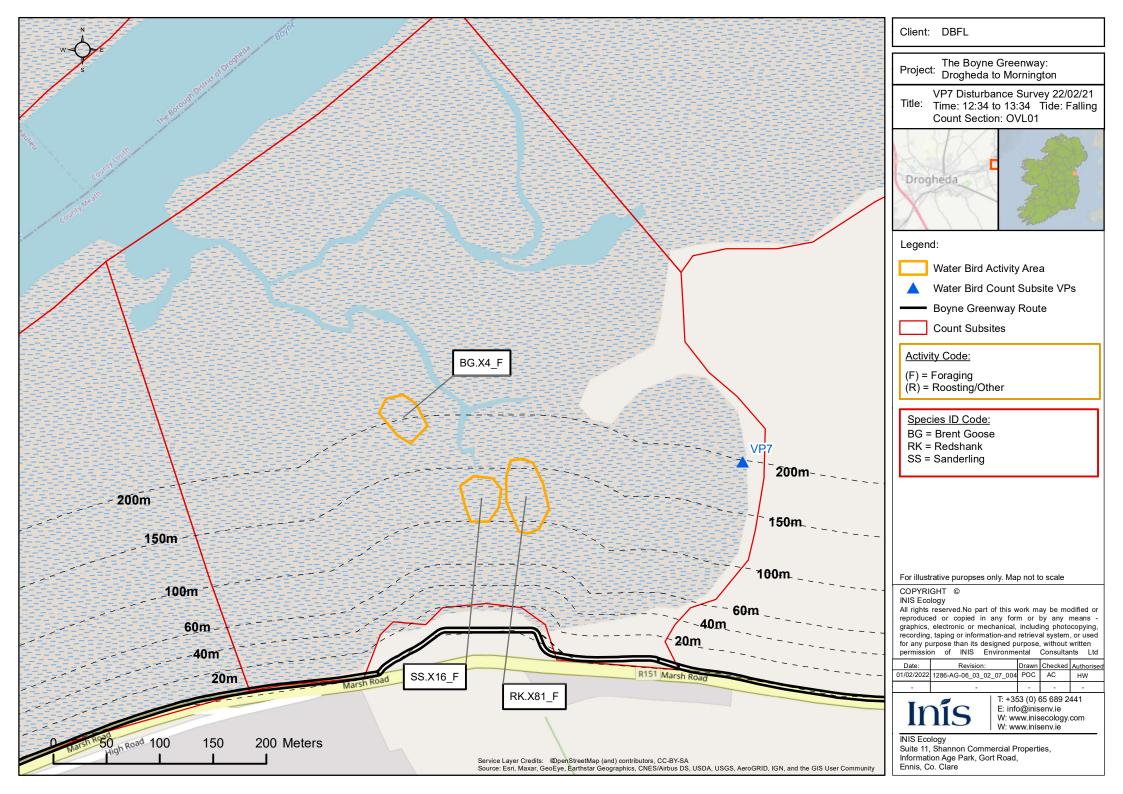

| Date:      | Revision:               | Drawn | Checked | Authorised |
|------------|-------------------------|-------|---------|------------|
| 01/02/2022 | 1286-AG-06_03_02_06_003 | POC   | AC      | HW         |
|            |                         |       |         |            |

T: +353 (0) 65 689 2441 E: info@inisenv.ie

Water Bird Count Subsite VPs

For illustrative puropses only. Map not to scale

graphics, electronic or mechanical, including photocopying, recording, taping or information-and retrieval system, or used for any purpose than its designed purpose, without written permission of INIS Environmental Consultants Ltd