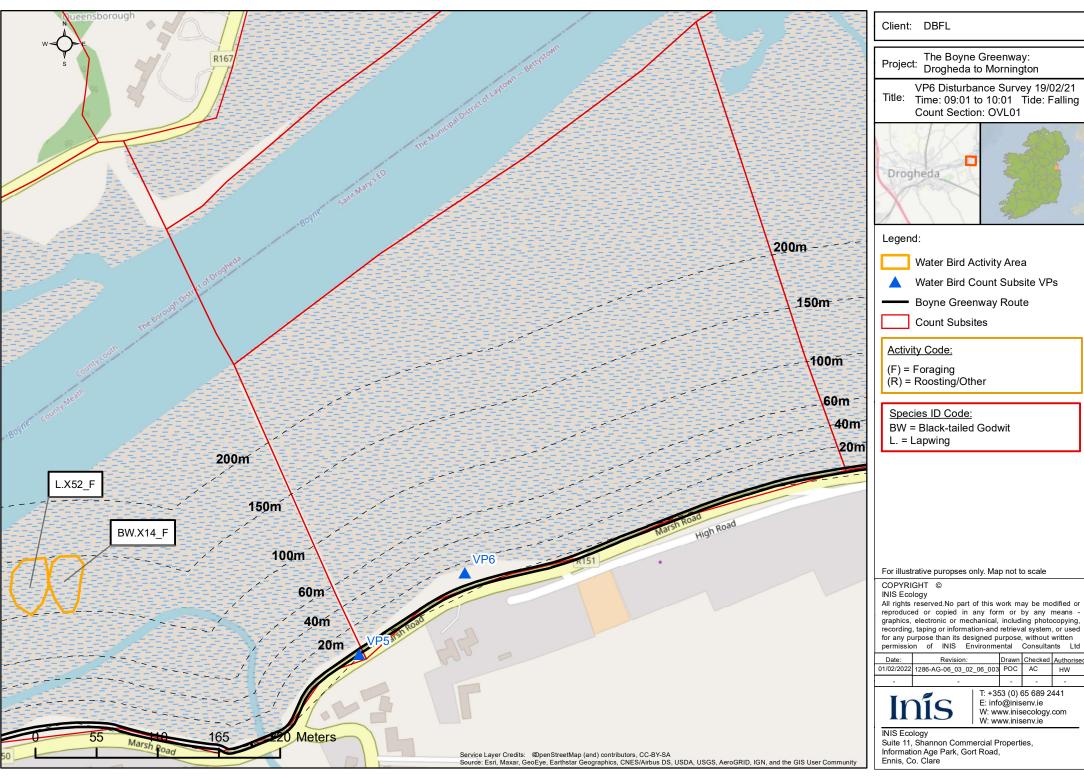

| Date:      | Revision:               | Drawn | Checked | Authorised |
|------------|-------------------------|-------|---------|------------|
| 01/02/2022 | 1286-AG-06_03_02_06_003 | POC   | AC      | HW         |
|            |                         |       |         |            |

T: +353 (0) 65 689 2441 E: info@inisenv.ie

Water Bird Count Subsite VPs

For illustrative puropses only. Map not to scale

graphics, electronic or mechanical, including photocopying, recording, taping or information-and retrieval system, or used for any purpose than its designed purpose, without written permission of INIS Environmental Consultants Ltd