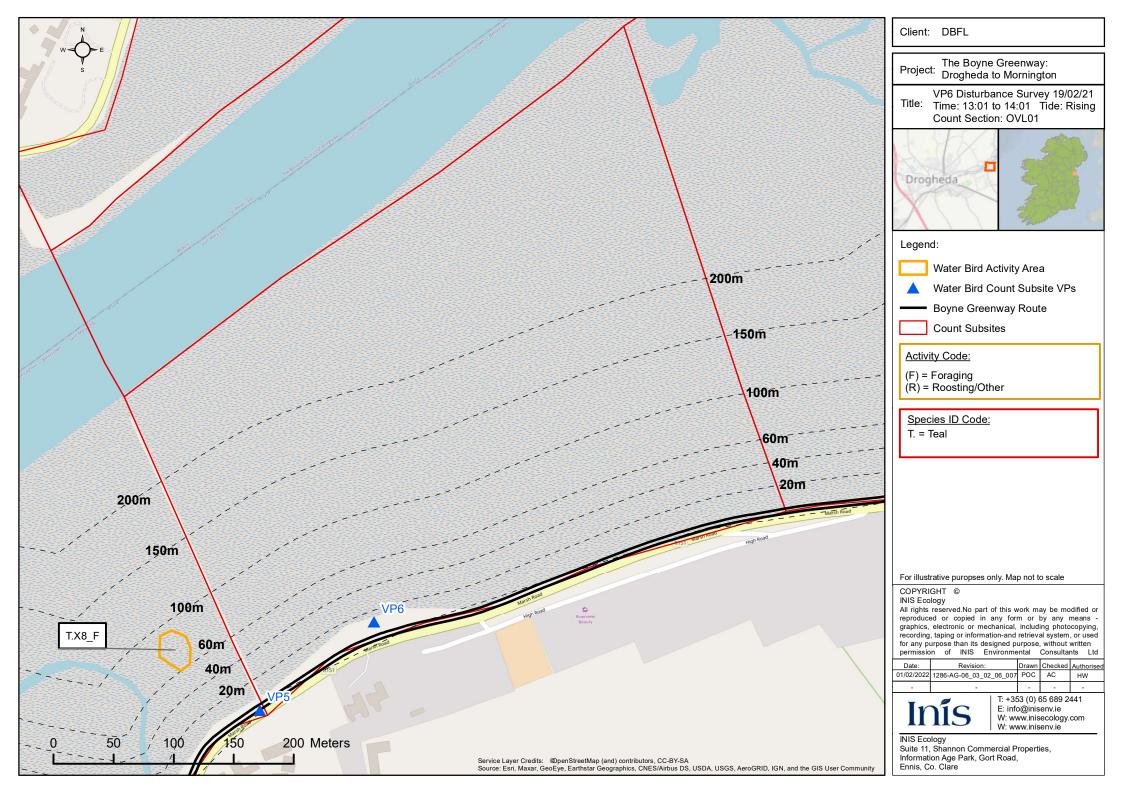

| Date:      | Revision:               | Drawn | Checked | Authorised |
|------------|-------------------------|-------|---------|------------|
| 01/02/2022 | 1286-AG-06_03_02_06_003 | POC   | AC      | HW         |
|            |                         |       |         |            |

T: +353 (0) 65 689 2441 E: info@inisenv.ie

Water Bird Count Subsite VPs

For illustrative puropses only. Map not to scale

graphics, electronic or mechanical, including photocopying, recording, taping or information-and retrieval system, or used for any purpose than its designed purpose, without written permission of INIS Environmental Consultants Ltd