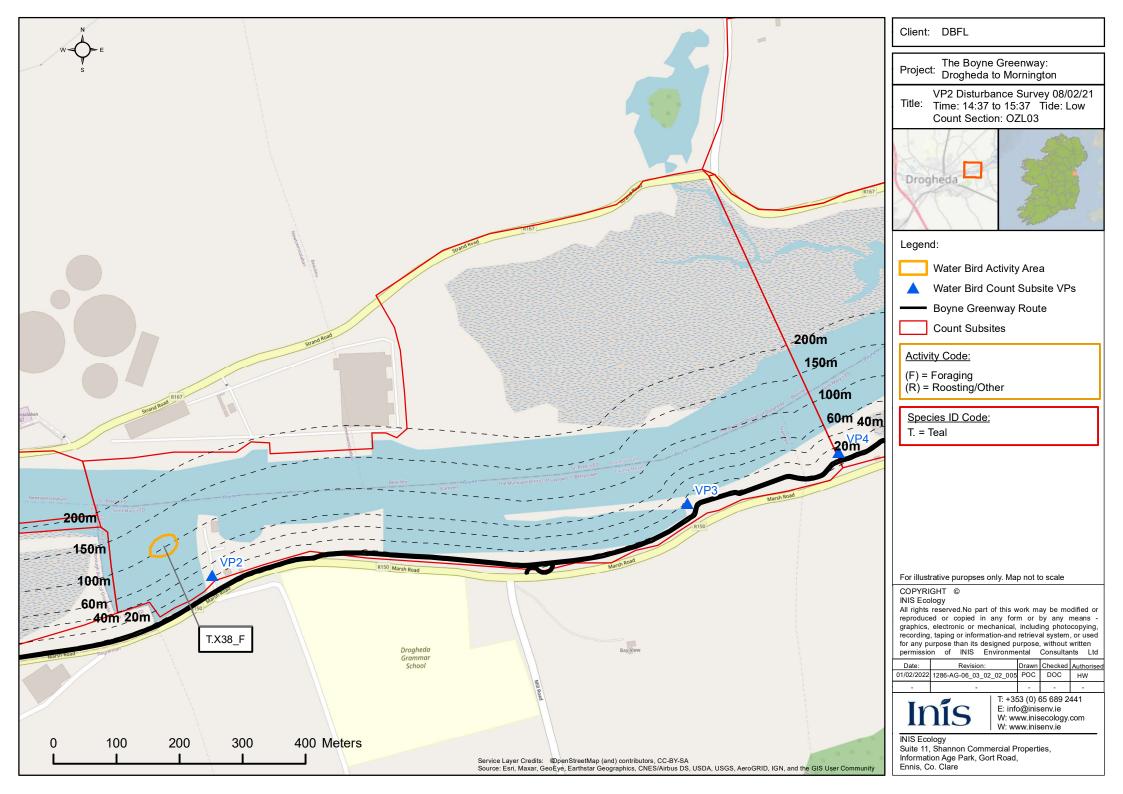

T: +353 (0) 65 689 2441 E: info@inisenv.ie

Water Bird Count Subsite VPs

For illustrative puropses only. Map not to scale

graphics, electronic or mechanical, including photocopying, recording, taping or information-and retrieval system, or used for any purpose than its designed purpose, without written permission of INIS Environmental Consultants Ltd

| l | Date:      | Revision:               | Drawn | Checked | Authorised |
|---|------------|-------------------------|-------|---------|------------|
|   | 01/02/2022 | 1286-AG-06_03_02_06_004 | POC   | AC      | HW         |
| Г |            |                         |       |         |            |