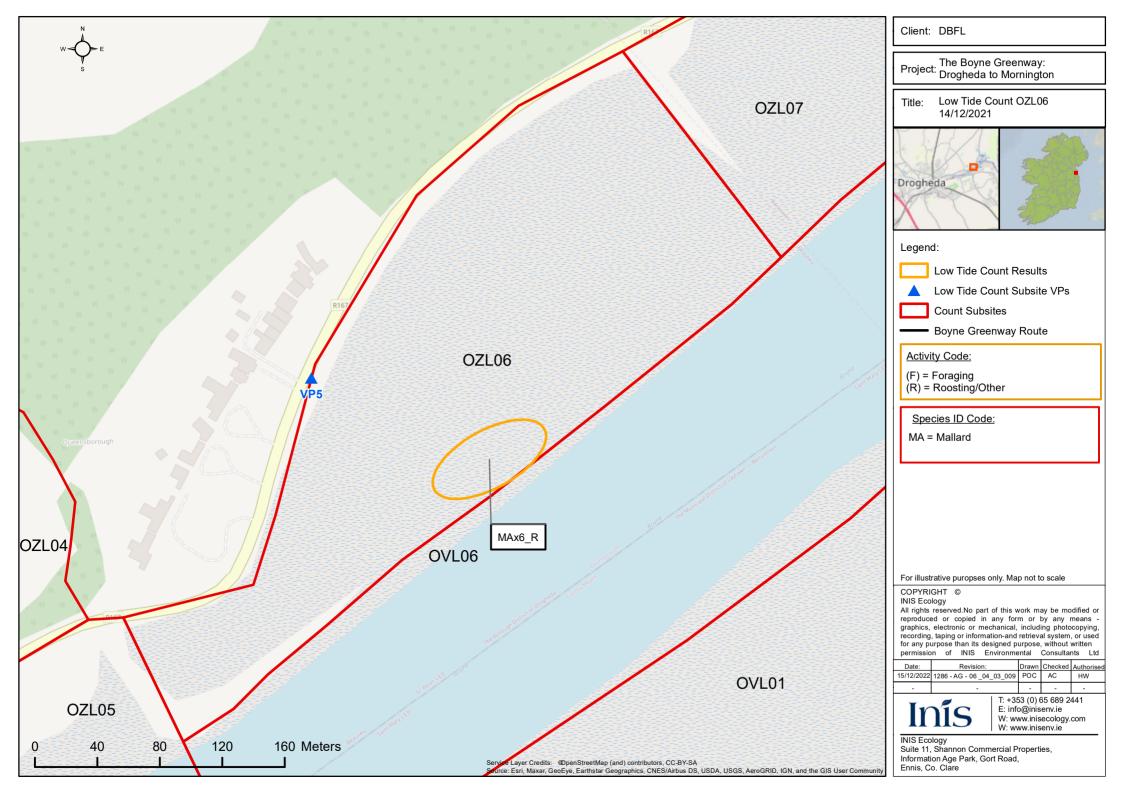

T: +353 (0) 65 689 2441 E: info@inisenv.ie W: www.inisecology.com W: www.inisenv.ie

INIS Ecology Suite 11, Shannon Commercial Properties, Information Age Park, Gort Road, Ennis, Co. Clare

Client: DBFL

Project: The Boyne Greenway:
Drogheda to Mornington

Low Tide Count OZL07 14122021

## Legend:

Low Tide Count Results

Low Tide Count Subsite VPs

Count Subsites

Boyne Greenway Route

## Activity Code:

(F) = Foraging

(R) = Roosting/Other