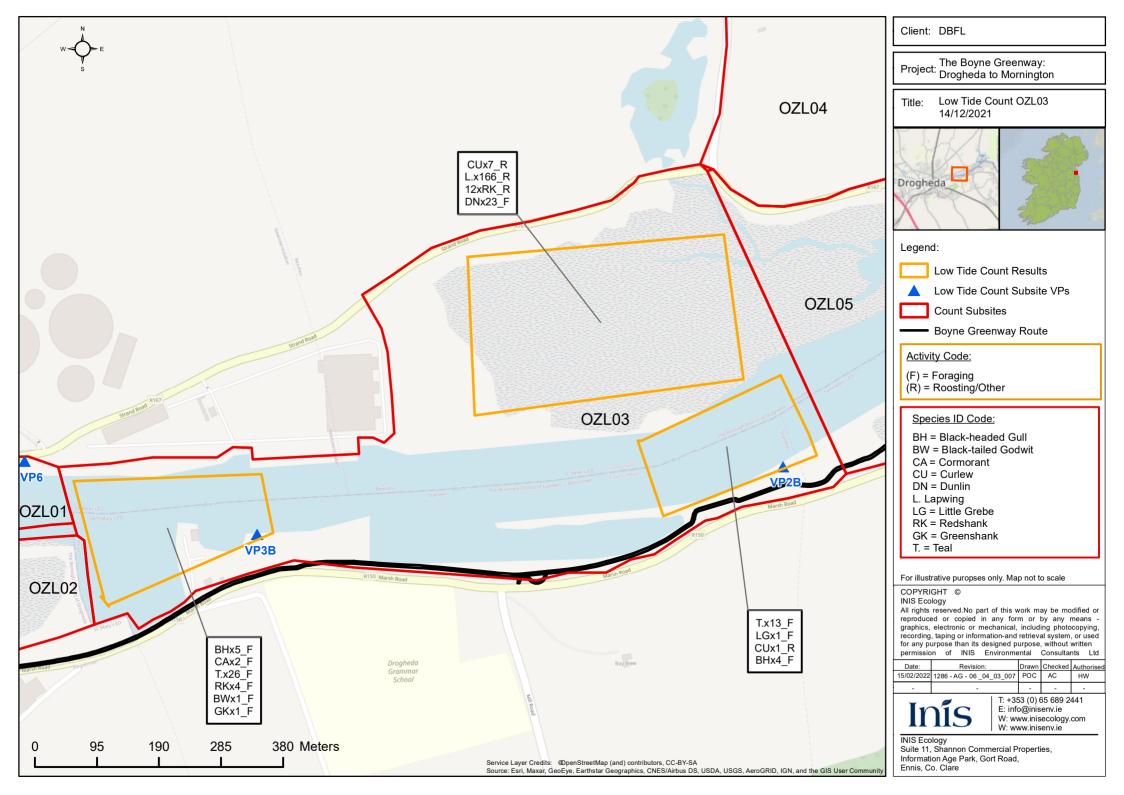

Client: DBFI

Project: The Boyne Greenway:
Drogheda to Mornington

Low Tide Count OVL01 14/12/2021

Low Tide Count Results

Low Tide Count Subsite VPs

**Count Subsites** 

Boyne Greenway Route

#### Activity Code:

(F) = Foraging

(R) = Roosting/Other

## Species ID Code:

BW = Black-tailed Godwit

CU = Curlew

DN = Dunlin

HG = Herring Gull

L. = Lapwing

RK = Redshank

T. = Teal

WN = Wigeon

For illustrative puropses only. Map not to scale

All rights reserved.No part of this work may be modified or reproduced or copied in any form or by any means graphics, electronic or mechanical, including photocopying, recording, taping or information-and retrieval system, or used for any purpose than its designed purpose, without written permission of INIS Environmental Consultants Ltd