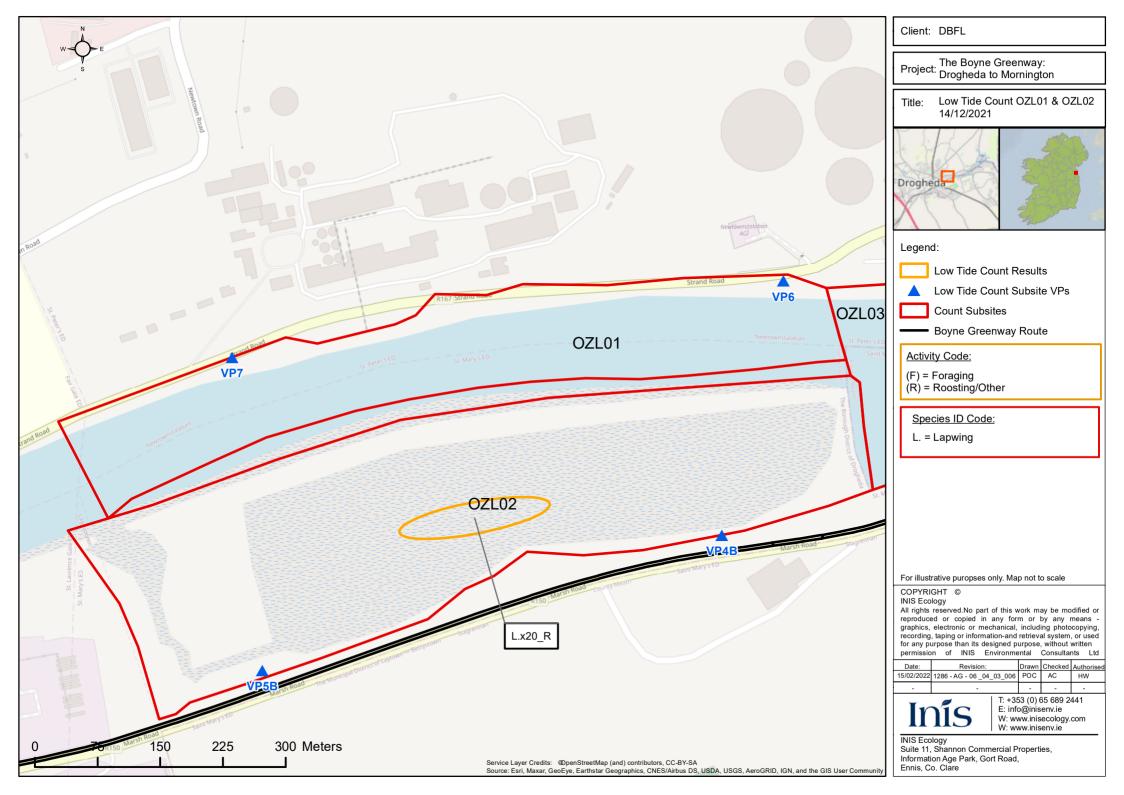

Client: DBFI

Project: The Boyne Greenway:
Drogheda to Mornington

Low Tide Count OVL01 14/12/2021

Low Tide Count Results

Low Tide Count Subsite VPs

**Count Subsites** 

Boyne Greenway Route

#### Activity Code:

(F) = Foraging

(R) = Roosting/Other

## Species ID Code:

BW = Black-tailed Godwit

CU = Curlew

DN = Dunlin

HG = Herring Gull

L. = Lapwing

RK = Redshank

T. = Teal

WN = Wigeon

For illustrative puropses only. Map not to scale

All rights reserved.No part of this work may be modified or reproduced or copied in any form or by any means graphics, electronic or mechanical, including photocopying, recording, taping or information-and retrieval system, or used for any purpose than its designed purpose, without written permission of INIS Environmental Consultants Ltd