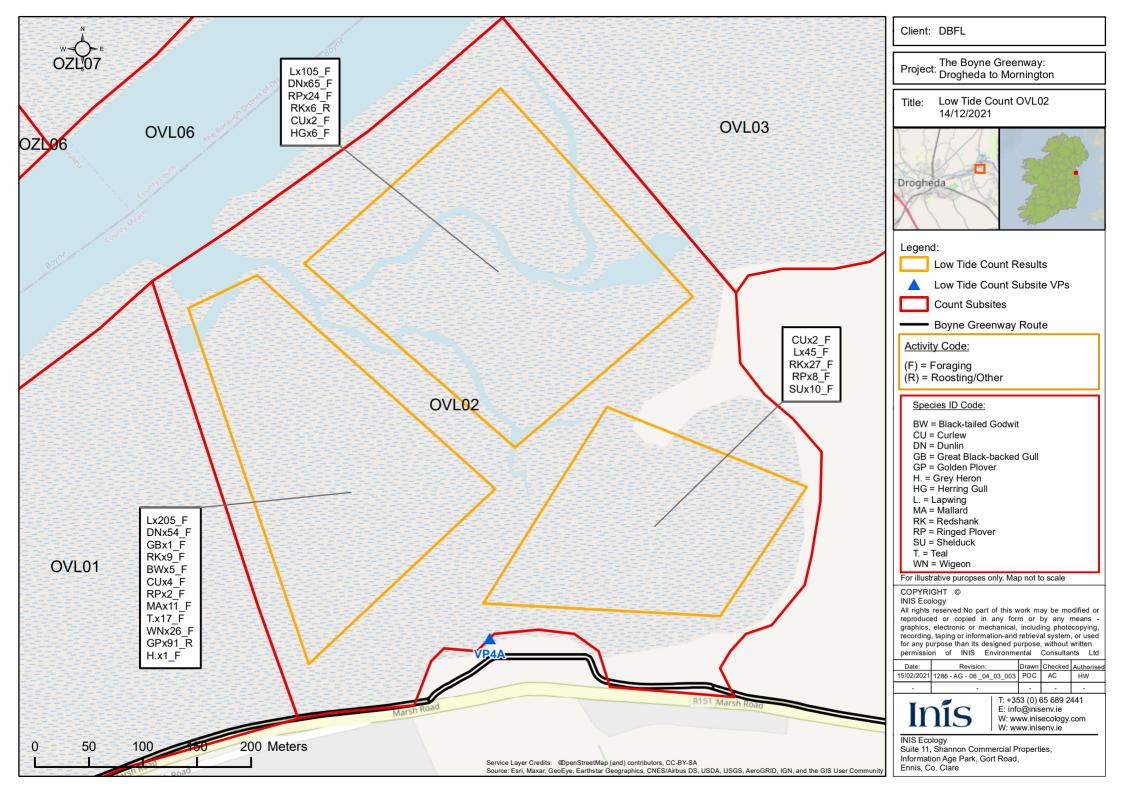

T: +353 (0) 65 689 2441 E: info@inisenv.ie W: www.inisecology.com W: www.inisenv.ie

INIS Ecology Suite 11, Shannon Commercial Properties, Information Age Park, Gort Road, Ennis, Co. Clare

Low Tide Count OZL08

For illustrative puropses only. Map not to scale

All rights reserved.No part of this work may be modified or reproduced or copied in any form or by any means graphics, electronic or mechanical, including photocopying, recording, taping or information-and retrieval system, or used for any purpose than its designed purpose, without written permission of INIS Environmental Consultants Ltd