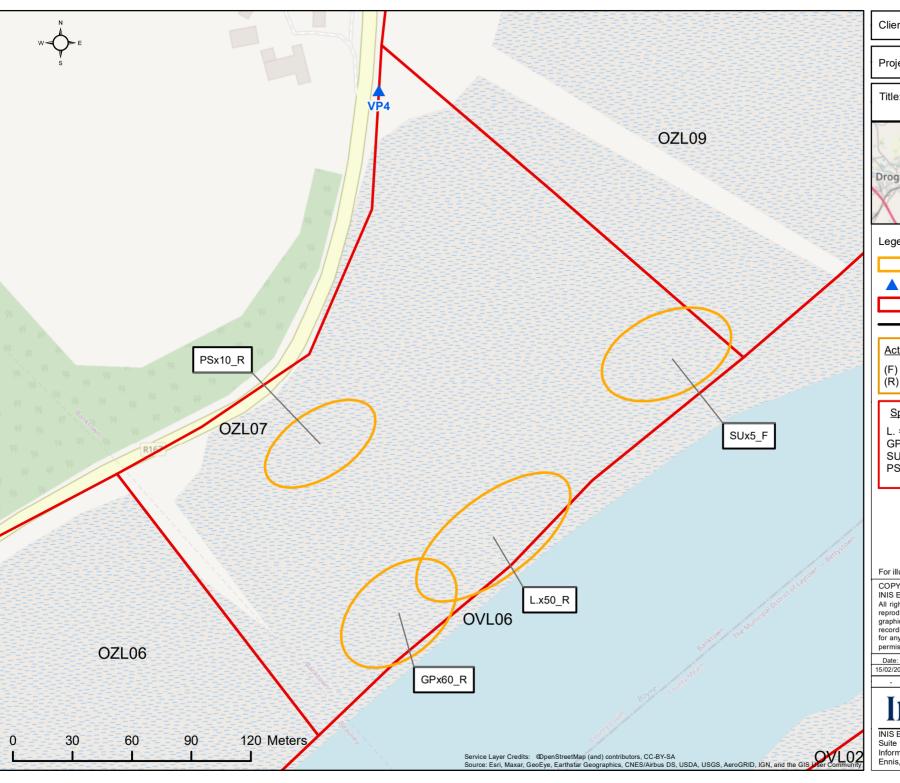

Low Tide Count OZL07 14122021

## Legend:

Low Tide Count Results

Low Tide Count Subsite VPs

Count Subsites

Boyne Greenway Route

## Activity Code:

(F) = Foraging

(R) = Roosting/Other

## Species ID Code:

L. = Lapwing

GP = Golden Plover

SU = Shelduck

PS = Purple Sandpiper

For illustrative puropses only. Map not to scale