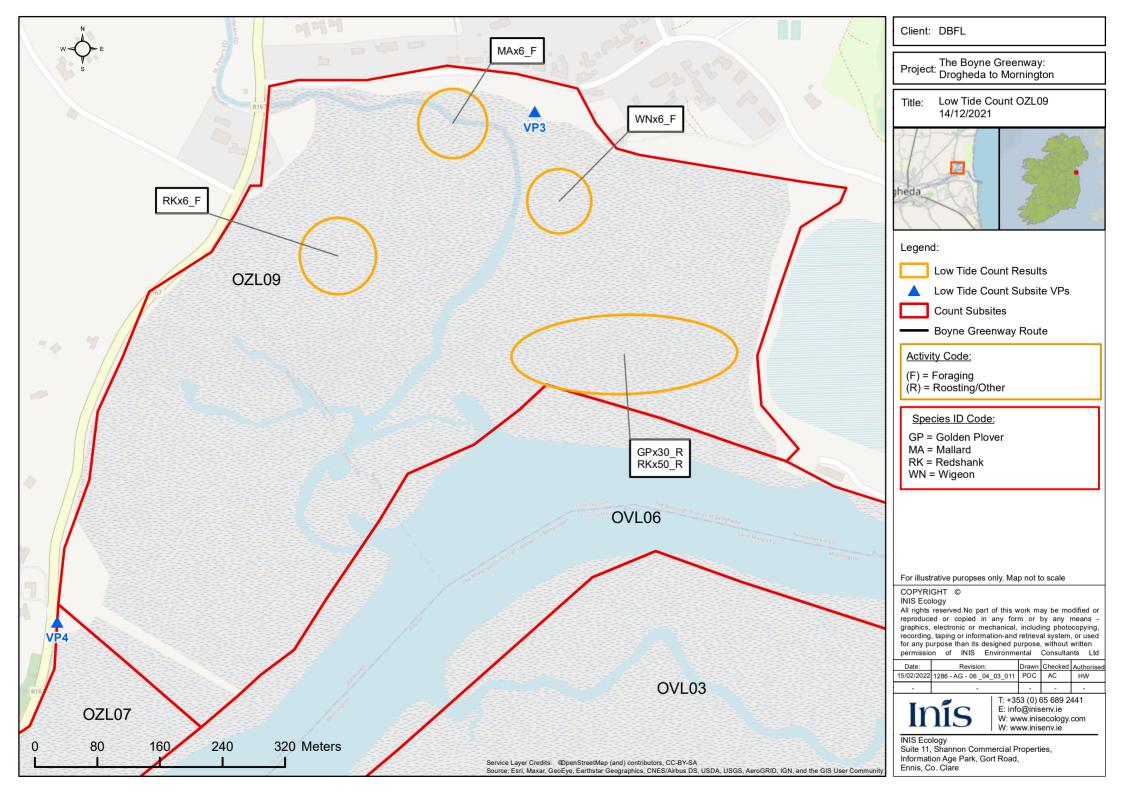

Low Tide Count OZL07 14122021

## Legend:

Low Tide Count Results

Low Tide Count Subsite VPs

Count Subsites

Boyne Greenway Route

## Activity Code:

(F) = Foraging

(R) = Roosting/Other

## Species ID Code:

L. = Lapwing

GP = Golden Plover

SU = Shelduck

PS = Purple Sandpiper

For illustrative puropses only. Map not to scale