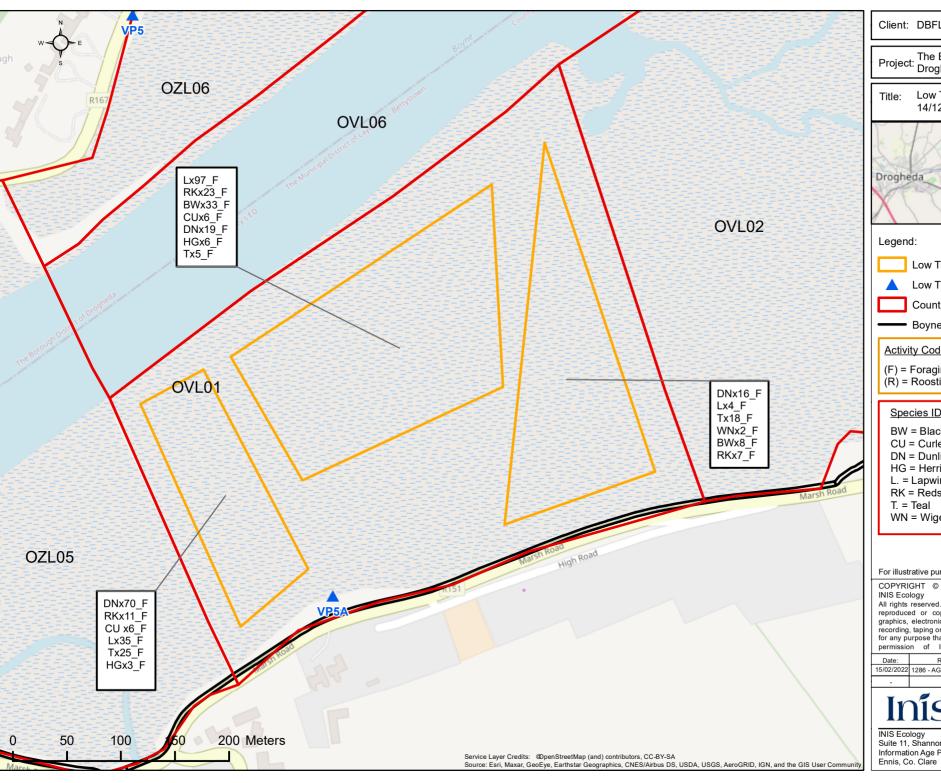

Client: DBFI

Project: The Boyne Greenway:
Drogheda to Mornington

Low Tide Count OVL01 14/12/2021

Low Tide Count Results

Low Tide Count Subsite VPs

**Count Subsites** 

Boyne Greenway Route

#### Activity Code:

(F) = Foraging

(R) = Roosting/Other

## Species ID Code:

BW = Black-tailed Godwit

CU = Curlew

DN = Dunlin

HG = Herring Gull

L. = Lapwing

RK = Redshank

T. = Teal

WN = Wigeon

For illustrative puropses only. Map not to scale

All rights reserved.No part of this work may be modified or reproduced or copied in any form or by any means graphics, electronic or mechanical, including photocopying, recording, taping or information-and retrieval system, or used for any purpose than its designed purpose, without written permission of INIS Environmental Consultants Ltd