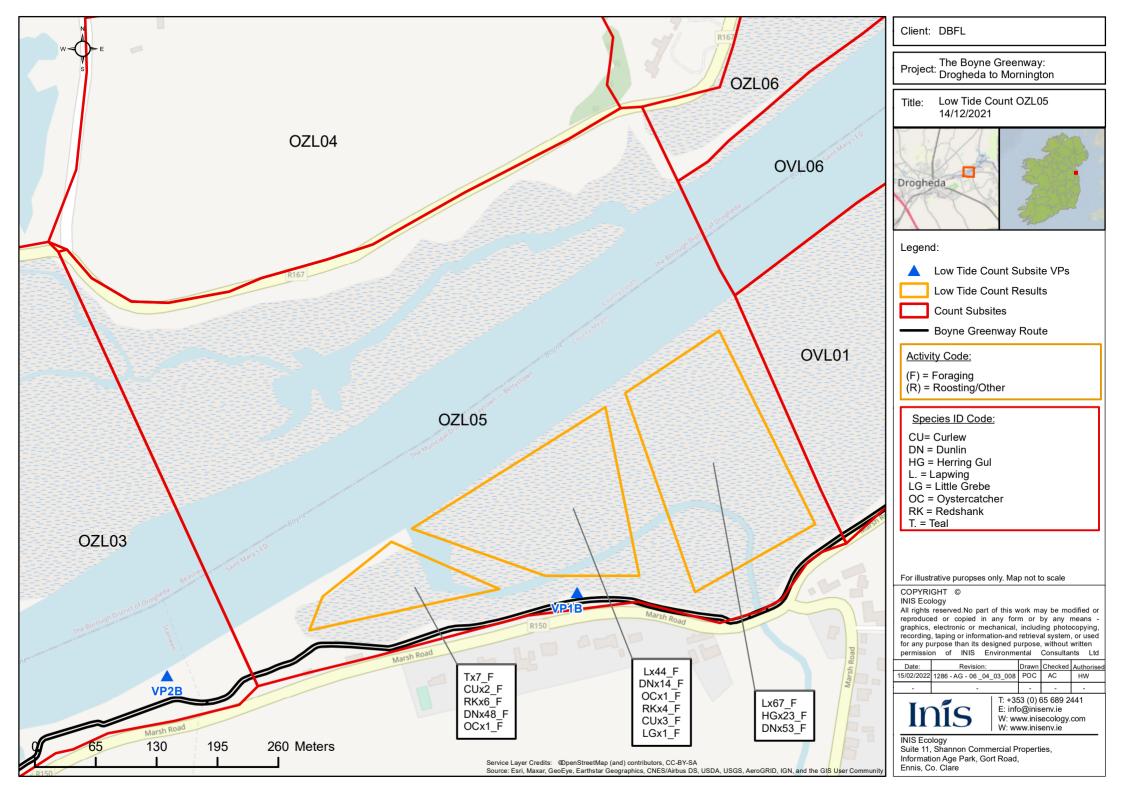

Client: DBFI

Project: The Boyne Greenway:
Drogheda to Mornington

Low Tide Count OVL01 14/12/2021

Low Tide Count Results

Low Tide Count Subsite VPs

**Count Subsites** 

Boyne Greenway Route

#### Activity Code:

(F) = Foraging

(R) = Roosting/Other

## Species ID Code:

BW = Black-tailed Godwit

CU = Curlew

DN = Dunlin

HG = Herring Gull

L. = Lapwing

RK = Redshank

T. = Teal

WN = Wigeon

For illustrative puropses only. Map not to scale

All rights reserved.No part of this work may be modified or reproduced or copied in any form or by any means graphics, electronic or mechanical, including photocopying, recording, taping or information-and retrieval system, or used for any purpose than its designed purpose, without written permission of INIS Environmental Consultants Ltd