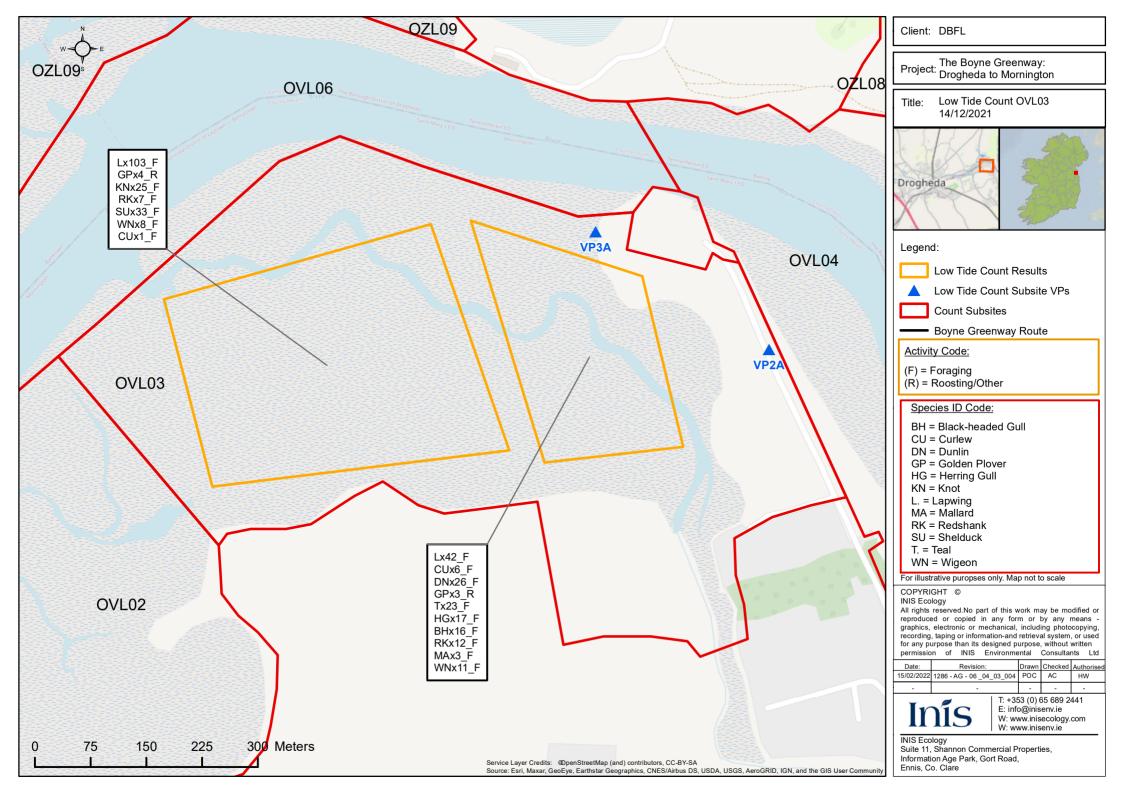

T: +353 (0) 65 689 2441 E: info@inisenv.ie W: www.inisecology.com W: www.inisenv.ie

INIS Ecology Suite 11, Shannon Commercial Properties, Information Age Park, Gort Road, Ennis, Co. Clare

Low Tide Count OZL08

For illustrative puropses only. Map not to scale

All rights reserved.No part of this work may be modified or reproduced or copied in any form or by any means graphics, electronic or mechanical, including photocopying, recording, taping or information-and retrieval system, or used for any purpose than its designed purpose, without written permission of INIS Environmental Consultants Ltd