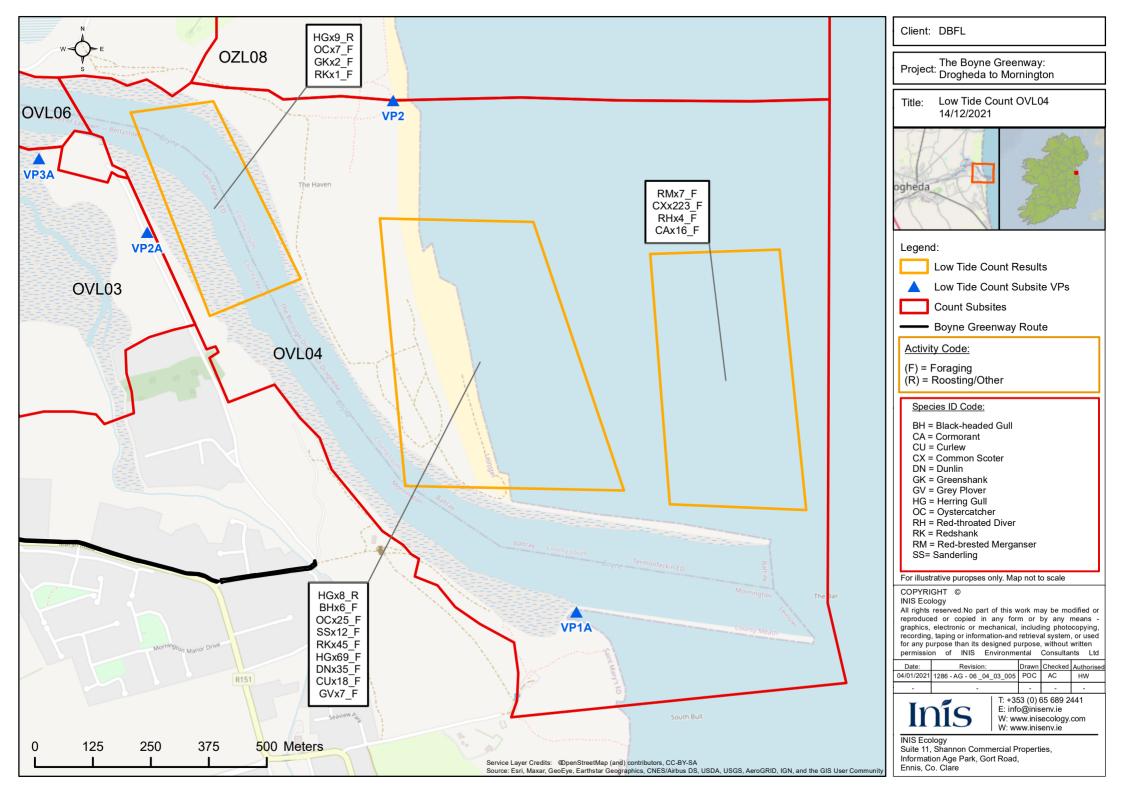

Client: DBFI

Project: The Boyne Greenway:
Drogheda to Mornington

Low Tide Count OVL01 14/12/2021

Low Tide Count Results

Low Tide Count Subsite VPs

**Count Subsites** 

Boyne Greenway Route

#### Activity Code:

(F) = Foraging

(R) = Roosting/Other

## Species ID Code:

BW = Black-tailed Godwit

CU = Curlew

DN = Dunlin

HG = Herring Gull

L. = Lapwing

RK = Redshank

T. = Teal

WN = Wigeon

For illustrative puropses only. Map not to scale

All rights reserved.No part of this work may be modified or reproduced or copied in any form or by any means graphics, electronic or mechanical, including photocopying, recording, taping or information-and retrieval system, or used for any purpose than its designed purpose, without written permission of INIS Environmental Consultants Ltd