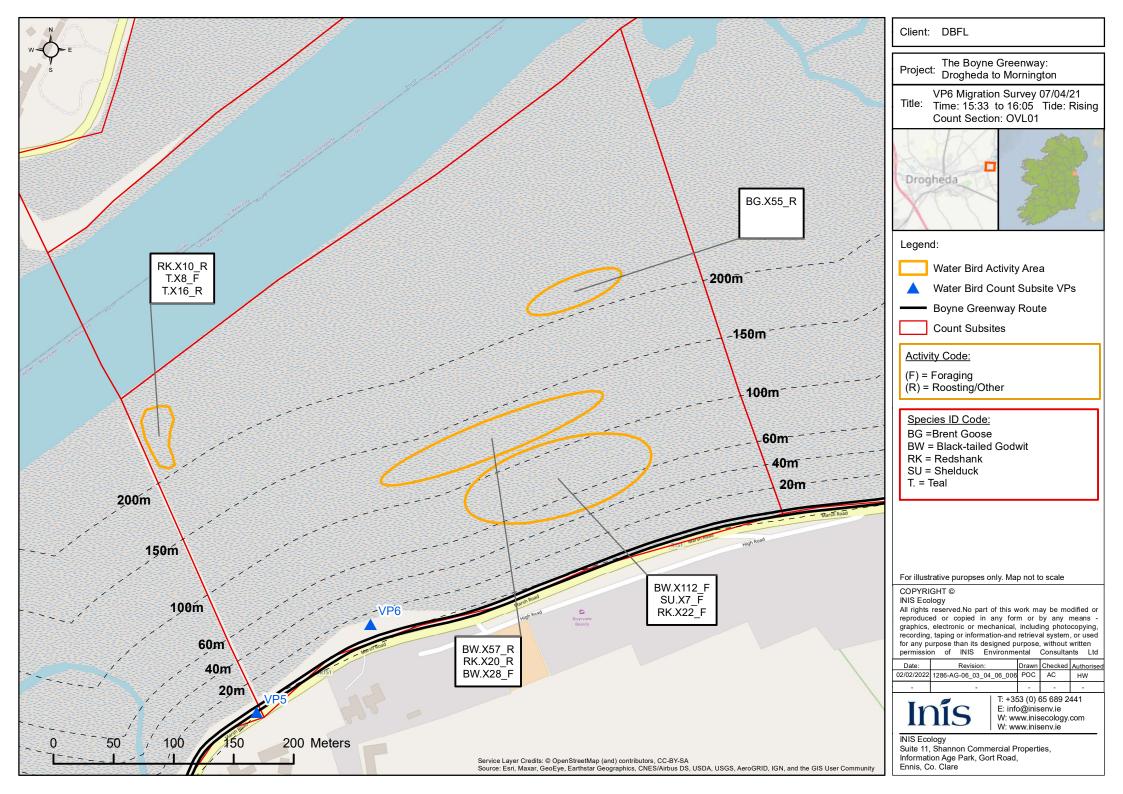

Title: VP1 Migration Survey 06/04/21 Time: 14:06 to 15.06 Tide: Low

Boyne Greenway Route

For illustrative puropses only. Map not to scale

All rights reserved.No part of this work may be modified or reproduced or copied in any form or by any means graphics, electronic or mechanical, including photocopying, recording, taping or information-and retrieval system, or used for any purpose than its designed purpose, without written permission of INIS Environmental Consultants Ltd

| Date:      | Revision:               | Drawn | Checked | Authorised |
|------------|-------------------------|-------|---------|------------|
| 02/02/2021 | 1286-AG-06_03_04_01_004 | POC   | AC      | HW         |
|            |                         |       |         |            |