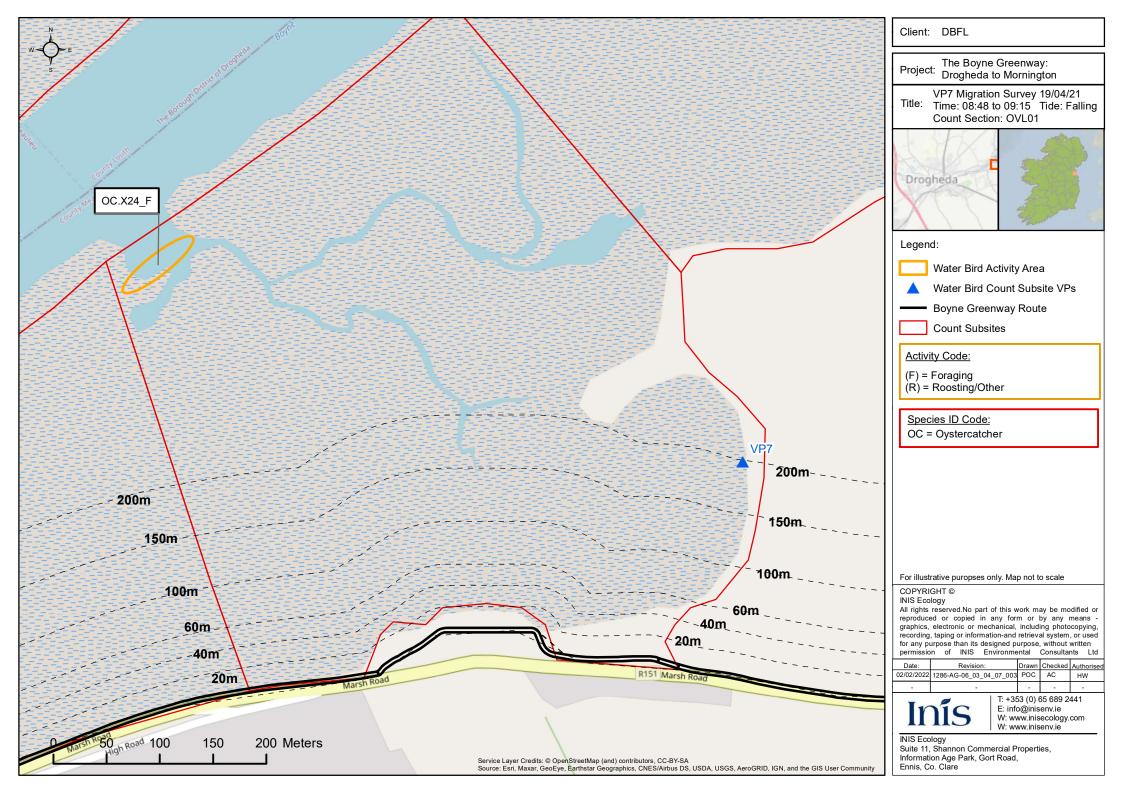

Title: VP1 Migration Survey 06/04/21 Time: 14:06 to 15.06 Tide: Low

Boyne Greenway Route

For illustrative puropses only. Map not to scale

All rights reserved.No part of this work may be modified or reproduced or copied in any form or by any means graphics, electronic or mechanical, including photocopying, recording, taping or information-and retrieval system, or used for any purpose than its designed purpose, without written permission of INIS Environmental Consultants Ltd

| Date:      | Revision:               | Drawn | Checked | Authorised |
|------------|-------------------------|-------|---------|------------|
| 02/02/2021 | 1286-AG-06_03_04_01_004 | POC   | AC      | HW         |
|            |                         |       |         |            |