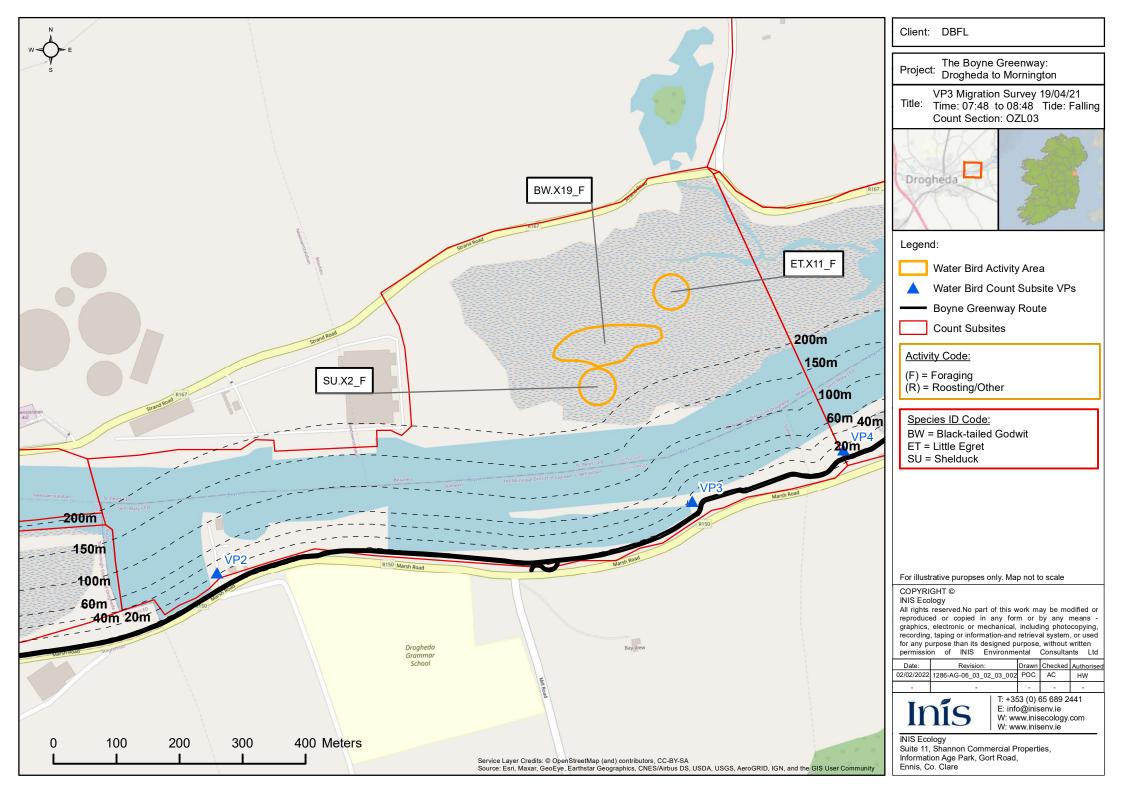

Title: VP1 Migration Survey 06/04/21 Time: 14:06 to 15.06 Tide: Low

Boyne Greenway Route

For illustrative puropses only. Map not to scale

All rights reserved.No part of this work may be modified or reproduced or copied in any form or by any means graphics, electronic or mechanical, including photocopying, recording, taping or information-and retrieval system, or used for any purpose than its designed purpose, without written permission of INIS Environmental Consultants Ltd

| Date:      | Revision:               | Drawn | Checked | Authorised |
|------------|-------------------------|-------|---------|------------|
| 02/02/2021 | 1286-AG-06_03_04_01_004 | POC   | AC      | HW         |
|            |                         |       |         |            |