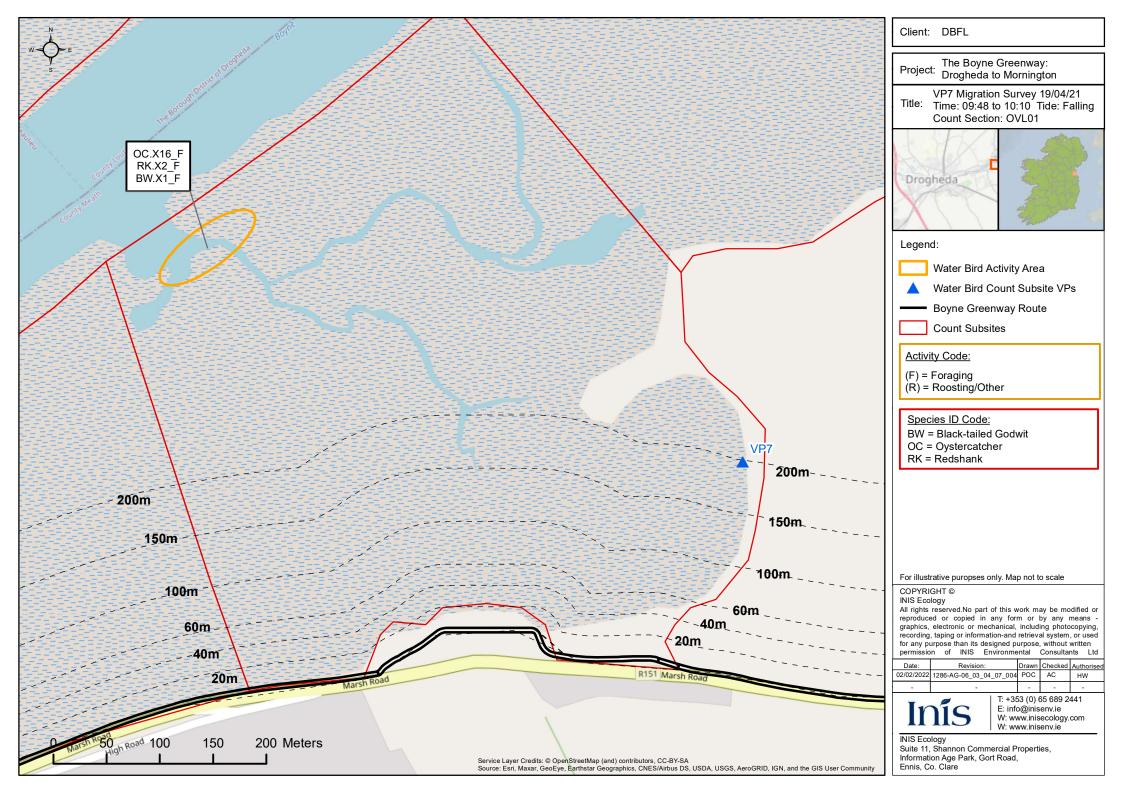

T: +353 (0) 65 689 2441 E: info@inisenv.ie W: www.inisecology.com W: www.inisenv.ie

Suite 11, Shannon Commercial Properties,

Title: VP1 Migration Survey 06/04/21 Time: 17:06 to 18.06 Tide: Rising

For illustrative puropses only. Map not to scale

All rights reserved.No part of this work may be modified or reproduced or copied in any form or by any means graphics, electronic or mechanical, including photocopying, recording, taping or information-and retrieval system, or used for any purpose than its designed purpose, without written permission of INIS Environmental Consultants Ltd

|   | Date:      | Revision:               | Drawn | Checked | Authorised |
|---|------------|-------------------------|-------|---------|------------|
|   | 02/02/2021 | 1286-AG-06_03_04_01_007 | POC   | AC      | HW         |
| ì |            |                         |       |         |            |