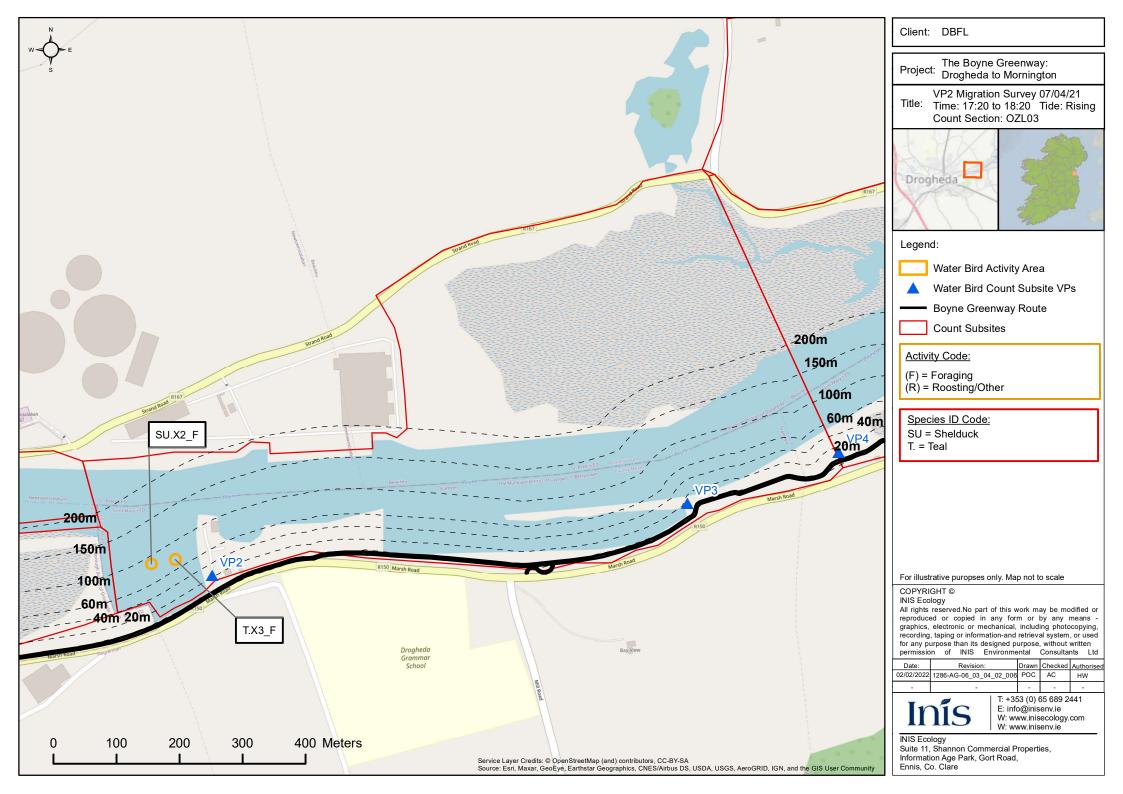

T: +353 (0) 65 689 2441 E: info@inisenv.ie W: www.inisecology.com W: www.inisenv.ie

Suite 11, Shannon Commercial Properties,

Title: VP1 Migration Survey 06/04/21 Time: 17:06 to 18.06 Tide: Rising

For illustrative puropses only. Map not to scale