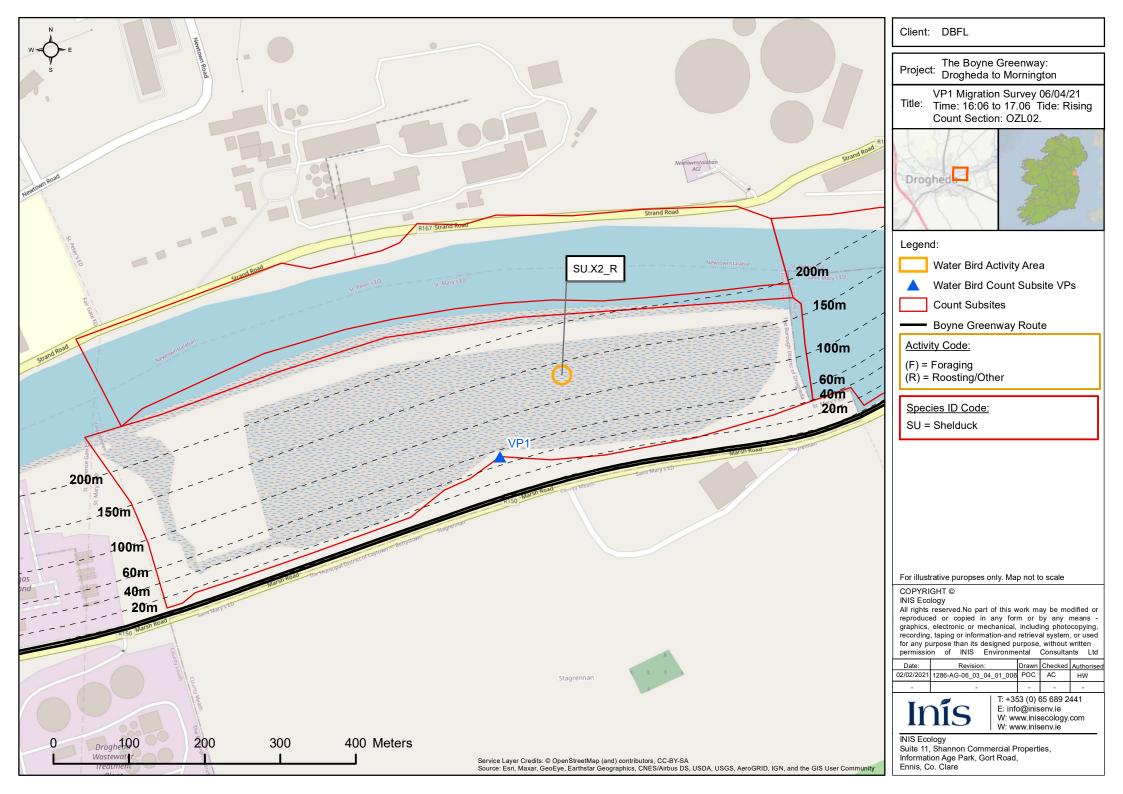

T: +353 (0) 65 689 2441 E: info@inisenv.ie W: www.inisecology.com W: www.inisenv.ie

Suite 11, Shannon Commercial Properties,

Title: VP1 Migration Survey 06/04/21 Time: 17:06 to 18.06 Tide: Rising

For illustrative puropses only. Map not to scale