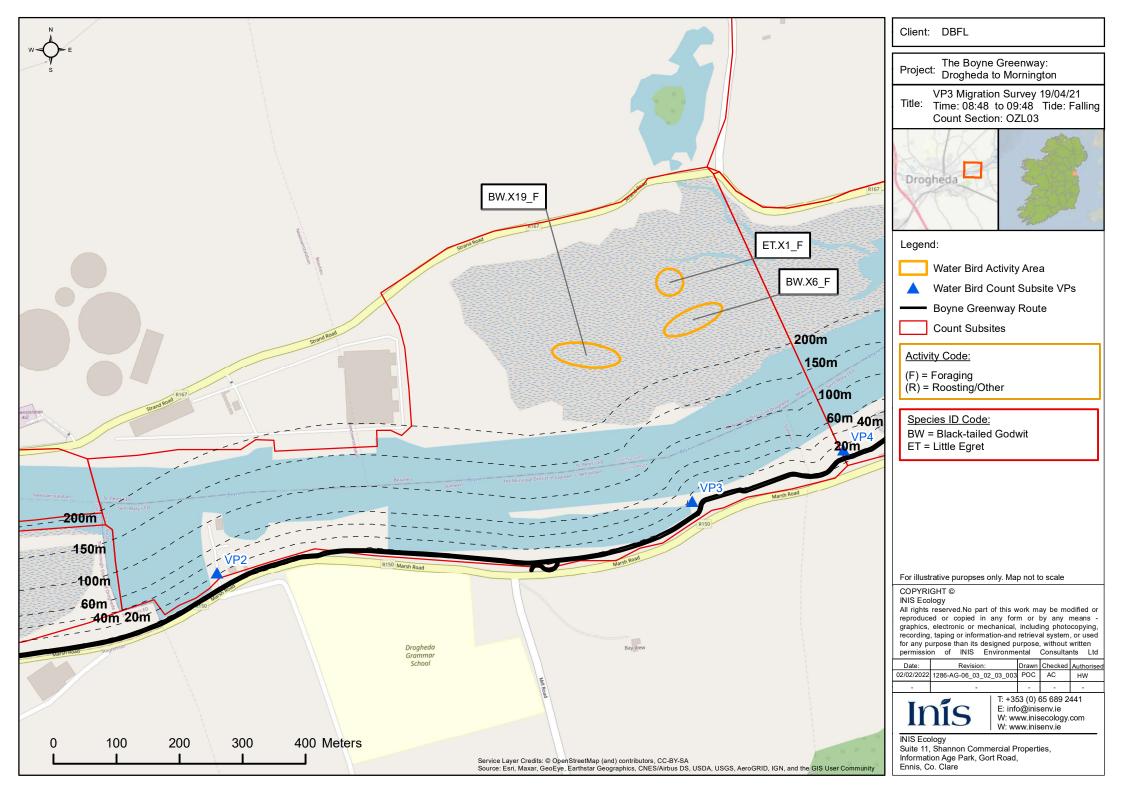

T: +353 (0) 65 689 2441 E: info@inisenv.ie W: www.inisecology.com W: www.inisenv.ie

Suite 11, Shannon Commercial Properties,

Title: VP1 Migration Survey 06/04/21 Time: 17:06 to 18.06 Tide: Rising

For illustrative puropses only. Map not to scale

|   | Date:      | Revision:               | Drawn | Checked | Authorised |
|---|------------|-------------------------|-------|---------|------------|
|   | 02/02/2021 | 1286-AG-06_03_04_01_007 | POC   | AC      | HW         |
| ì |            |                         |       |         |            |