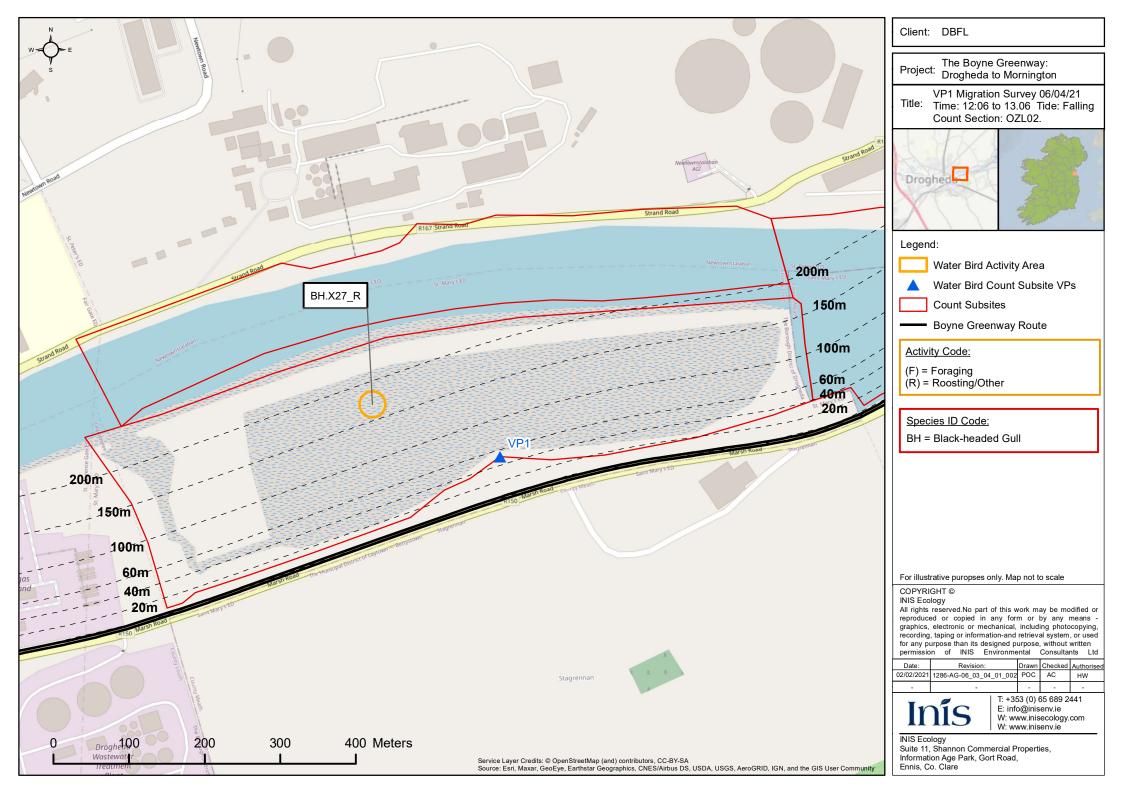

Title: VP1 Migration Survey 06/04/21 Time: 14:06 to 15.06 Tide: Low

Boyne Greenway Route

For illustrative puropses only. Map not to scale

All rights reserved.No part of this work may be modified or reproduced or copied in any form or by any means graphics, electronic or mechanical, including photocopying, recording, taping or information-and retrieval system, or used for any purpose than its designed purpose, without written permission of INIS Environmental Consultants Ltd