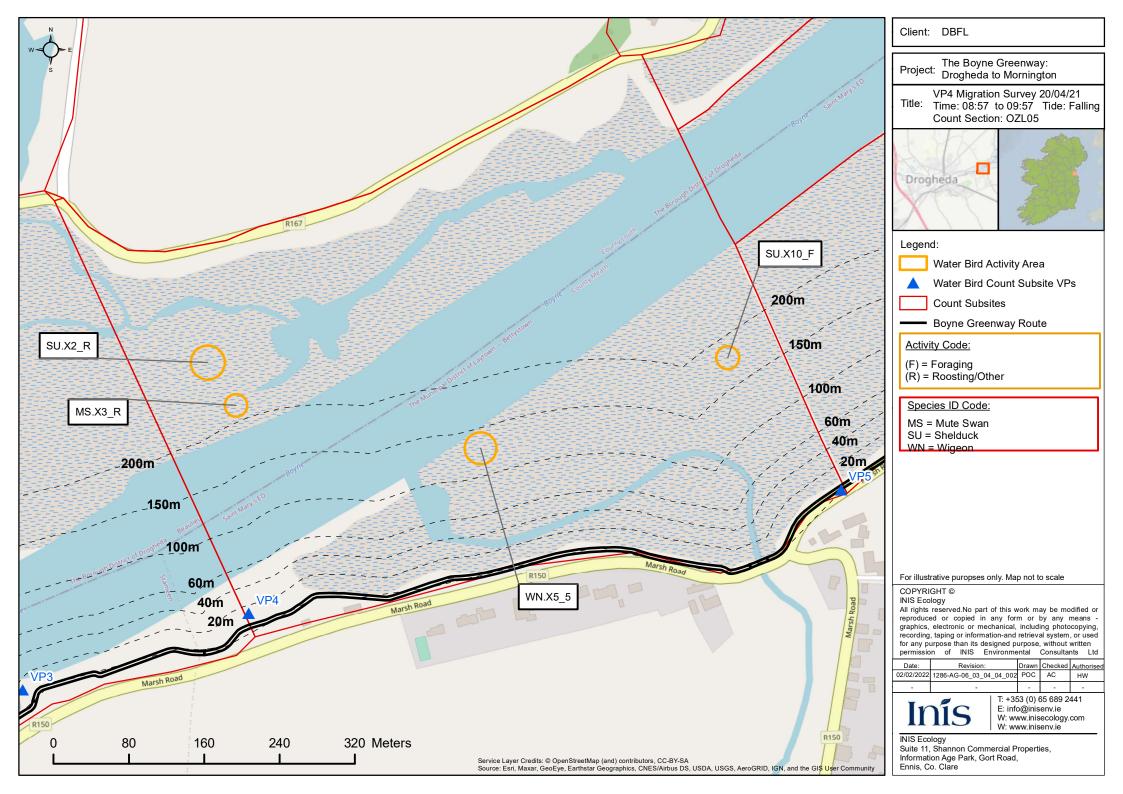

Title: VP1 Migration Survey 06/04/21 Time: 14:06 to 15.06 Tide: Low

Boyne Greenway Route

For illustrative puropses only. Map not to scale

All rights reserved.No part of this work may be modified or reproduced or copied in any form or by any means graphics, electronic or mechanical, including photocopying, recording, taping or information-and retrieval system, or used for any purpose than its designed purpose, without written permission of INIS Environmental Consultants Ltd

| Date:      | Revision:               | Drawn | Checked | Authorised |
|------------|-------------------------|-------|---------|------------|
| 02/02/2021 | 1286-AG-06_03_04_01_004 | POC   | AC      | HW         |
|            |                         |       |         |            |