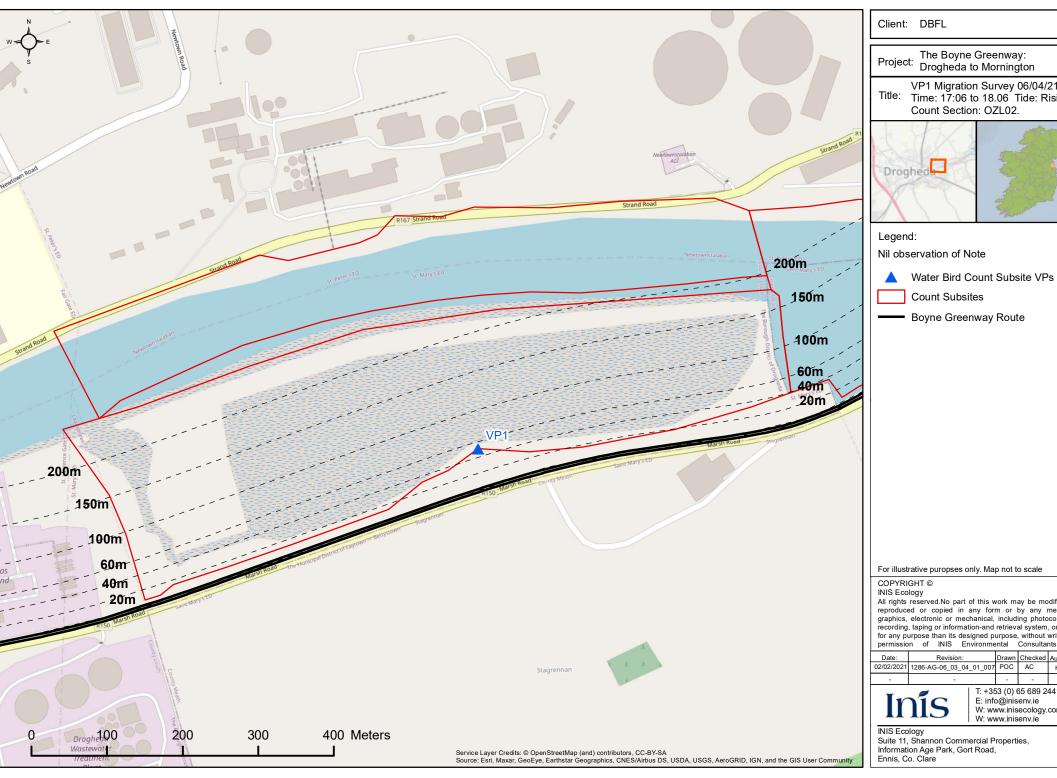

T: +353 (0) 65 689 2441 E: info@inisenv.ie W: www.inisecology.com W: www.inisenv.ie

Suite 11, Shannon Commercial Properties,

Title: VP1 Migration Survey 06/04/21 Time: 17:06 to 18.06 Tide: Rising

For illustrative puropses only. Map not to scale