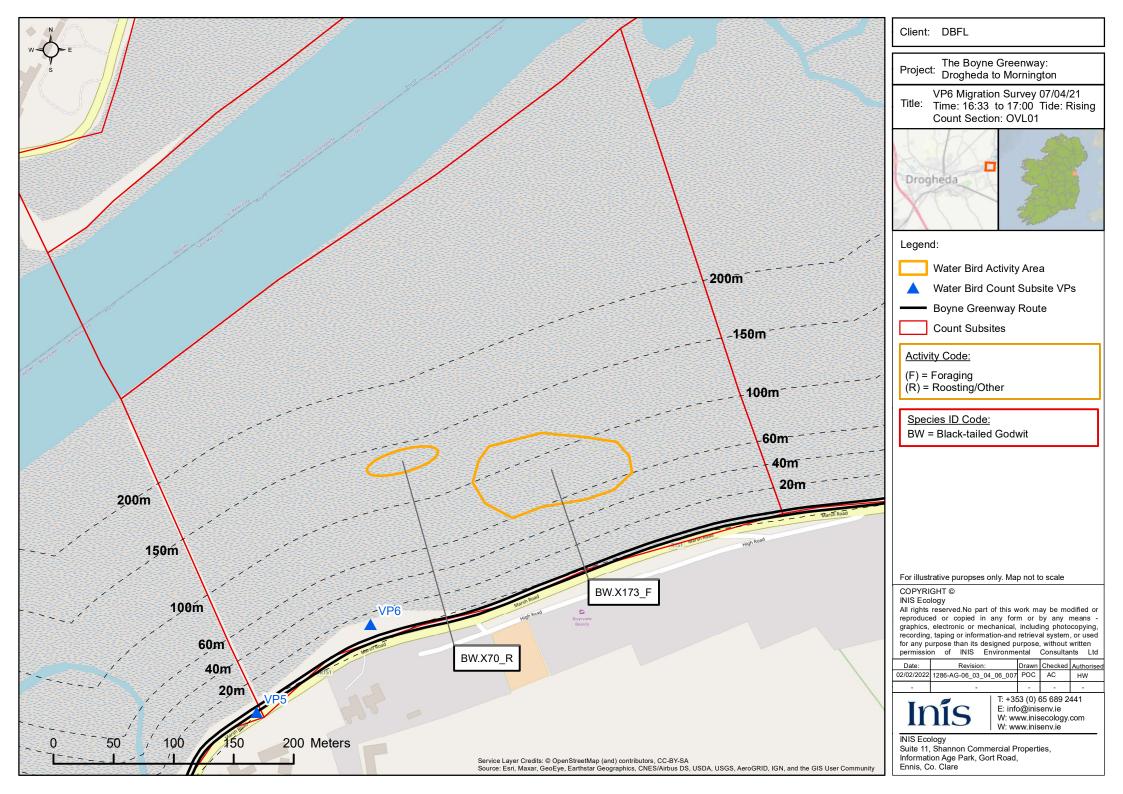

T: +353 (0) 65 689 2441 E: info@inisenv.ie W: www.inisecology.com W: www.inisenv.ie

Suite 11, Shannon Commercial Properties,

Title: VP1 Migration Survey 06/04/21 Time: 17:06 to 18.06 Tide: Rising

For illustrative puropses only. Map not to scale

|   | Date:      | Revision:               | Drawn | Checked | Authorised |
|---|------------|-------------------------|-------|---------|------------|
|   | 02/02/2021 | 1286-AG-06_03_04_01_007 | POC   | AC      | HW         |
| ì |            |                         |       |         |            |