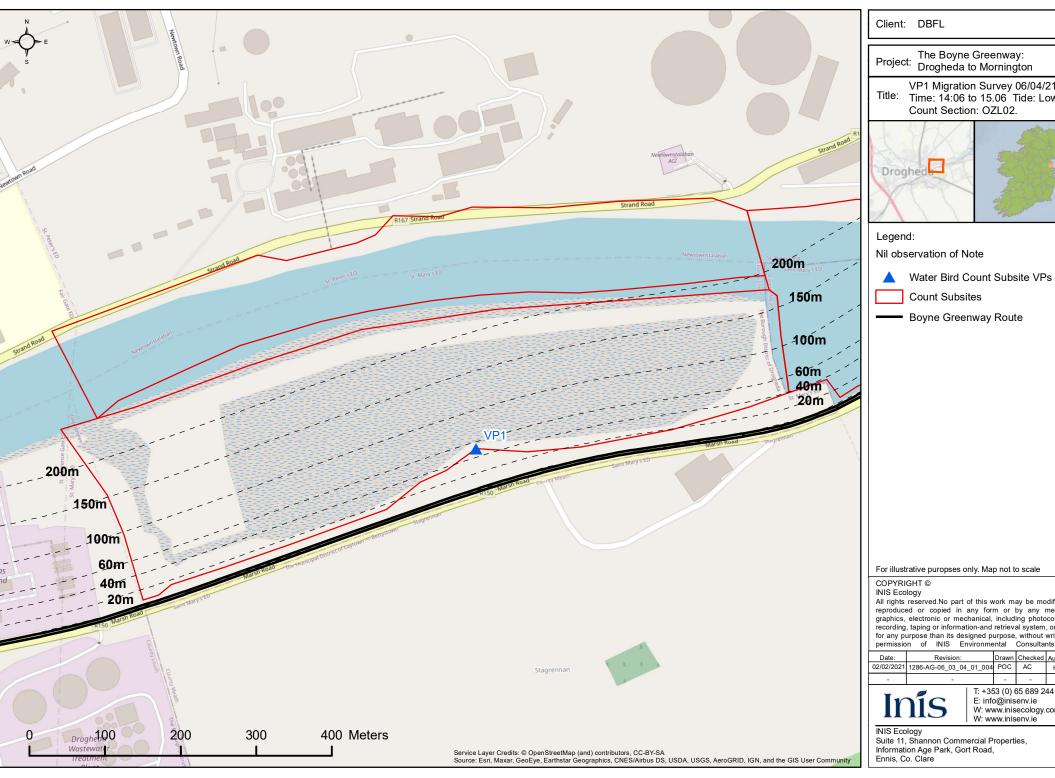

Title: VP1 Migration Survey 06/04/21 Time: 14:06 to 15.06 Tide: Low

Boyne Greenway Route

For illustrative puropses only. Map not to scale

All rights reserved.No part of this work may be modified or reproduced or copied in any form or by any means graphics, electronic or mechanical, including photocopying, recording, taping or information-and retrieval system, or used for any purpose than its designed purpose, without written permission of INIS Environmental Consultants Ltd