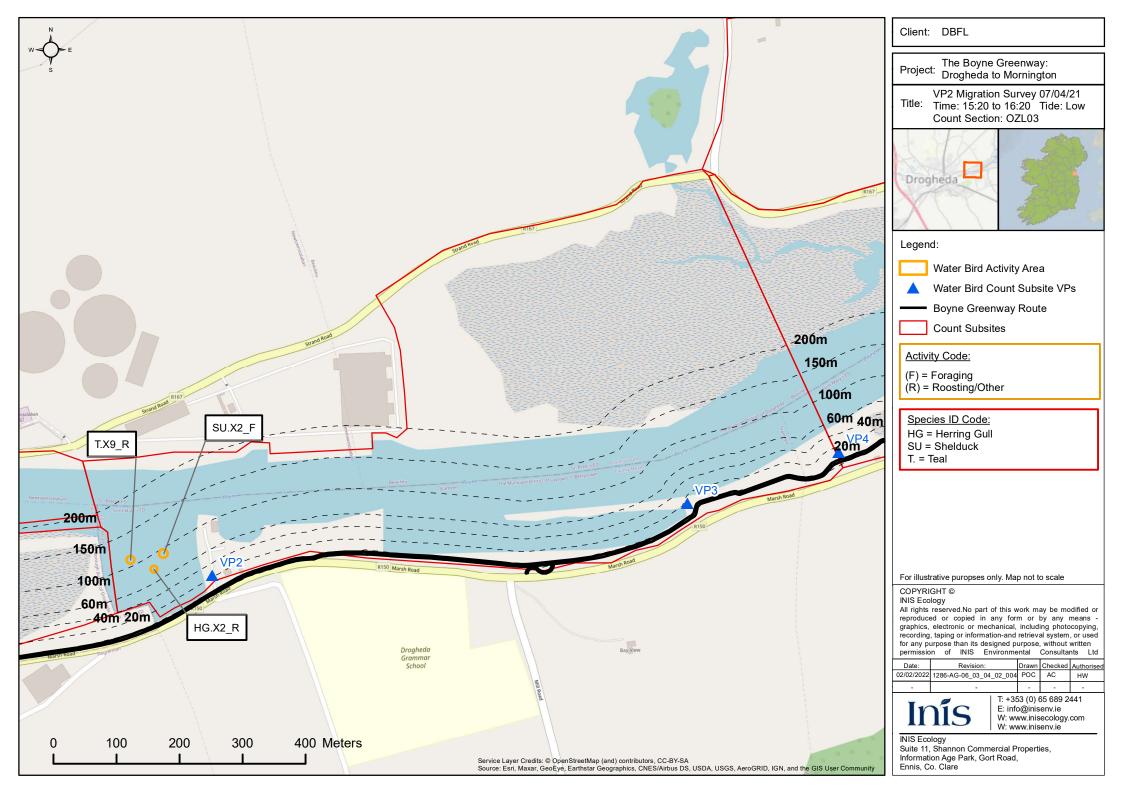

Title: VP1 Migration Survey 06/04/21 Time: 14:06 to 15.06 Tide: Low

Boyne Greenway Route

For illustrative puropses only. Map not to scale

All rights reserved.No part of this work may be modified or reproduced or copied in any form or by any means graphics, electronic or mechanical, including photocopying, recording, taping or information-and retrieval system, or used for any purpose than its designed purpose, without written permission of INIS Environmental Consultants Ltd