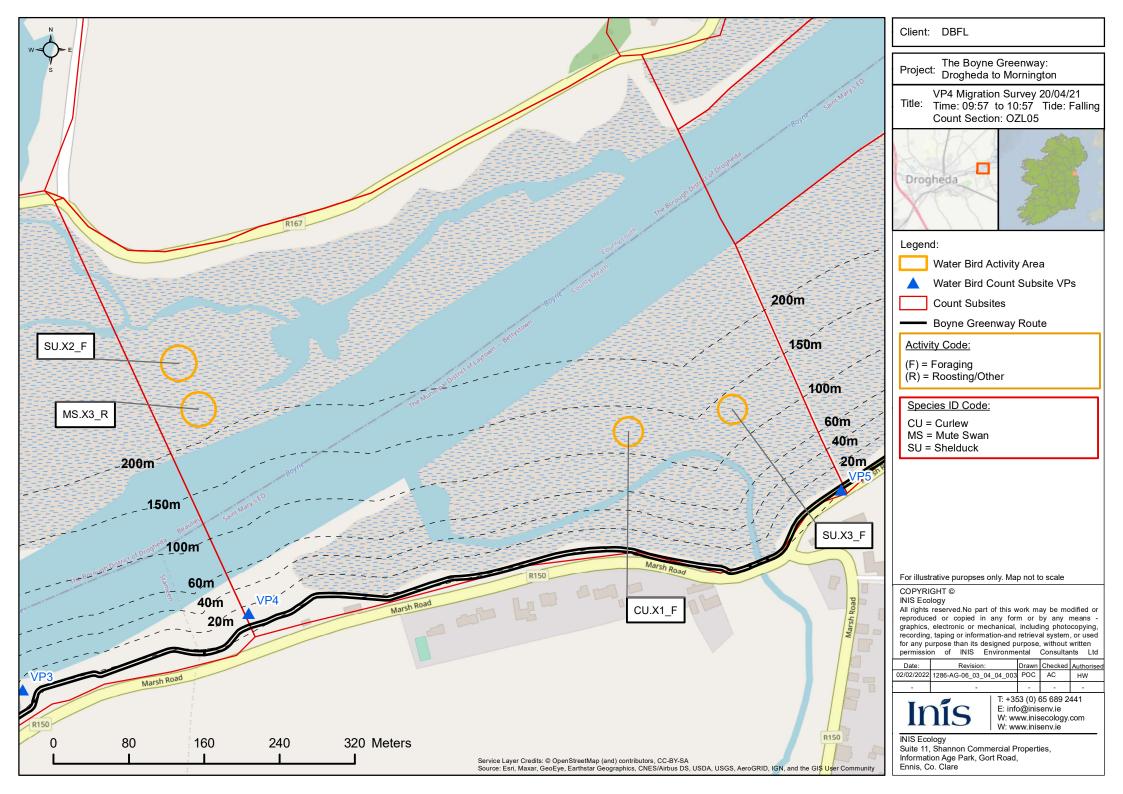

T: +353 (0) 65 689 2441 E: info@inisenv.ie W: www.inisecology.com W: www.inisenv.ie

Suite 11, Shannon Commercial Properties,

Title: VP1 Migration Survey 06/04/21 Time: 17:06 to 18.06 Tide: Rising

For illustrative puropses only. Map not to scale

|   | Date:      | Revision:               | Drawn | Checked | Authorised |
|---|------------|-------------------------|-------|---------|------------|
|   | 02/02/2021 | 1286-AG-06_03_04_01_007 | POC   | AC      | HW         |
| ì |            |                         |       |         |            |