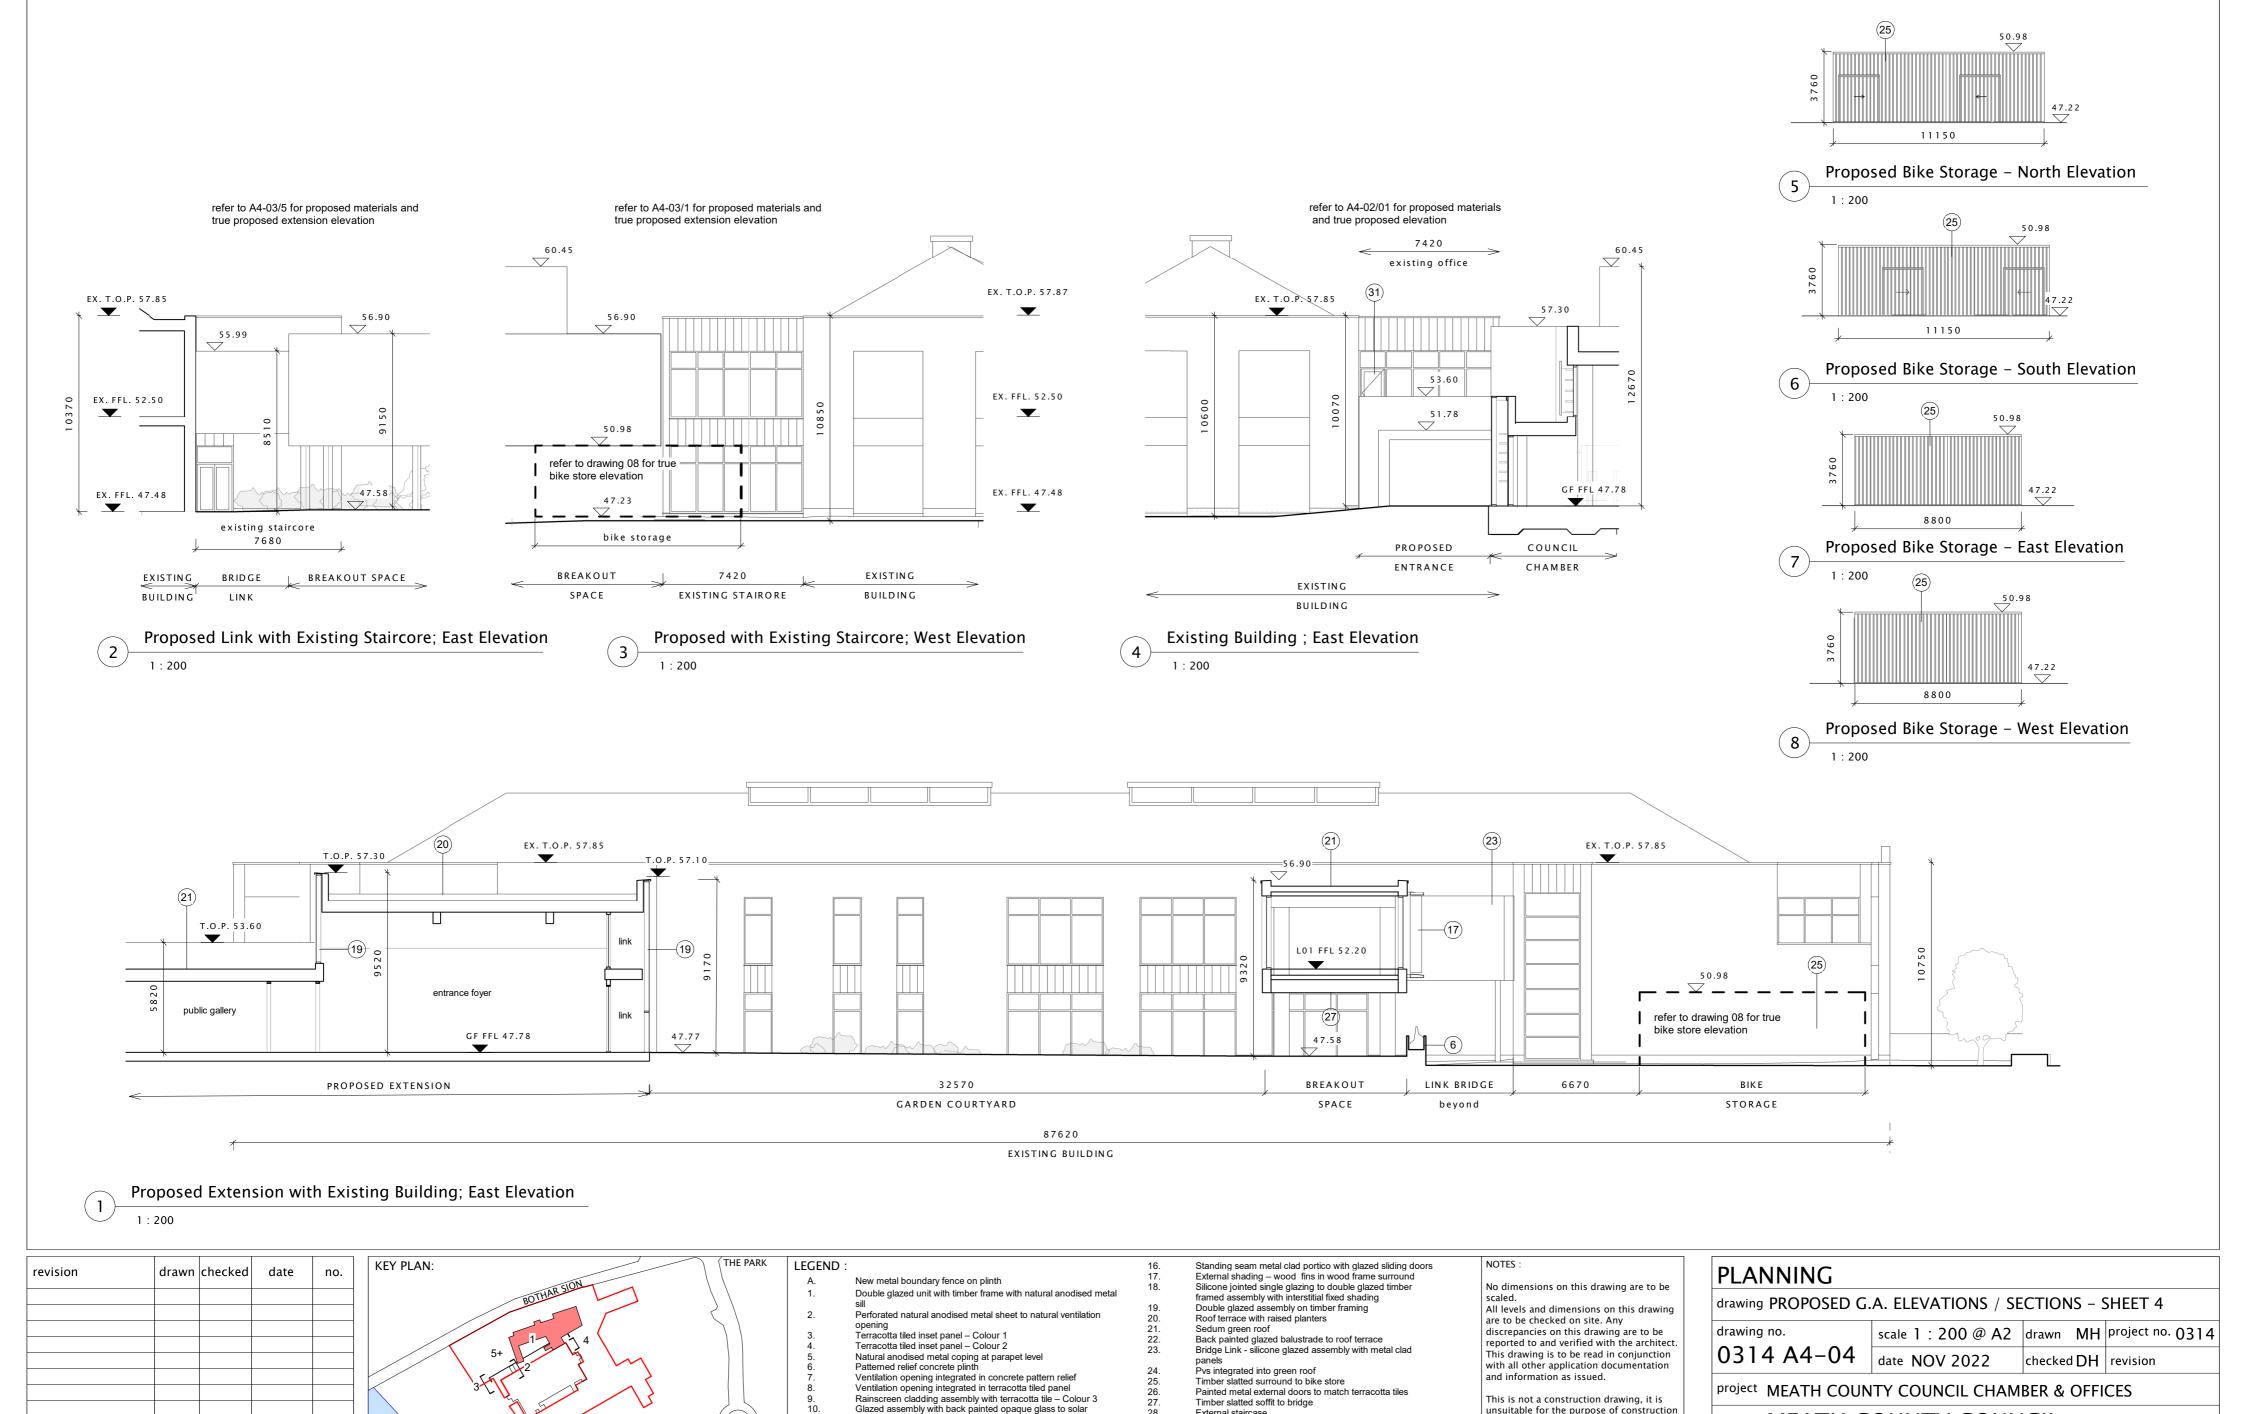

External staircase

to match existing.

Metal cladding

Flat roof

30. 31.

Glazed assembly to solar chimney Solar chimney extract vent; glazed louvres

housing Charred timber cladding

Double glazed timber frame sliding door unit

Single glazing to double glazed timber framed unit and

ventilation opes, with interstitial blind in nat. anodised metal

Timber frame double glazed door unit

Double glazed rooflight with upstand

Roof plant screening - timber slatted surround

Timber slats on solid wall and door (where indicated)

New double glazed door in existing curtain wall assembly. Colour

**bucholzmcevoy**ARCHITECTS UPPER MOUNTPLEASANT AVENUE DUBLIN 6 IRELAND UNIT C MOUNTPLEASANT BUSINESS CENTRE T +353 1 496 6340 F +353 1 496 6341 INFO@BMCEA.COM