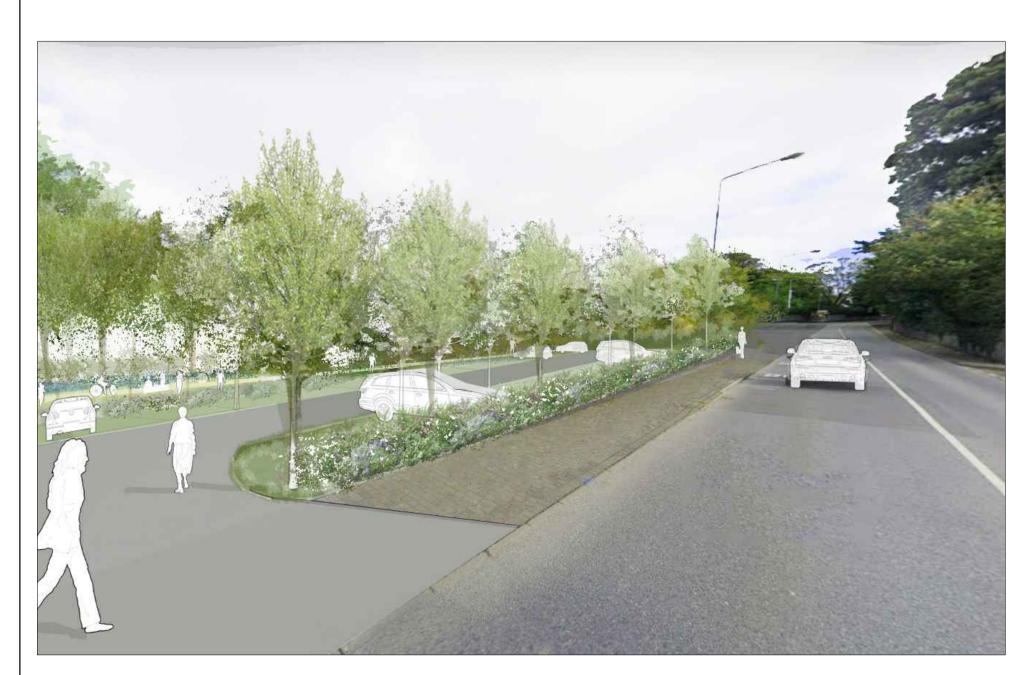

C Visualisation Representing the View from Athlumney Road Looking North East Into The Proposed Extended Car Park Leading to The Ramparts

D Visualisation Representing a Birds Eye View Above the Canal Basin Looking South West over the Proposed Spicer's Bakery Plaza and Cafe