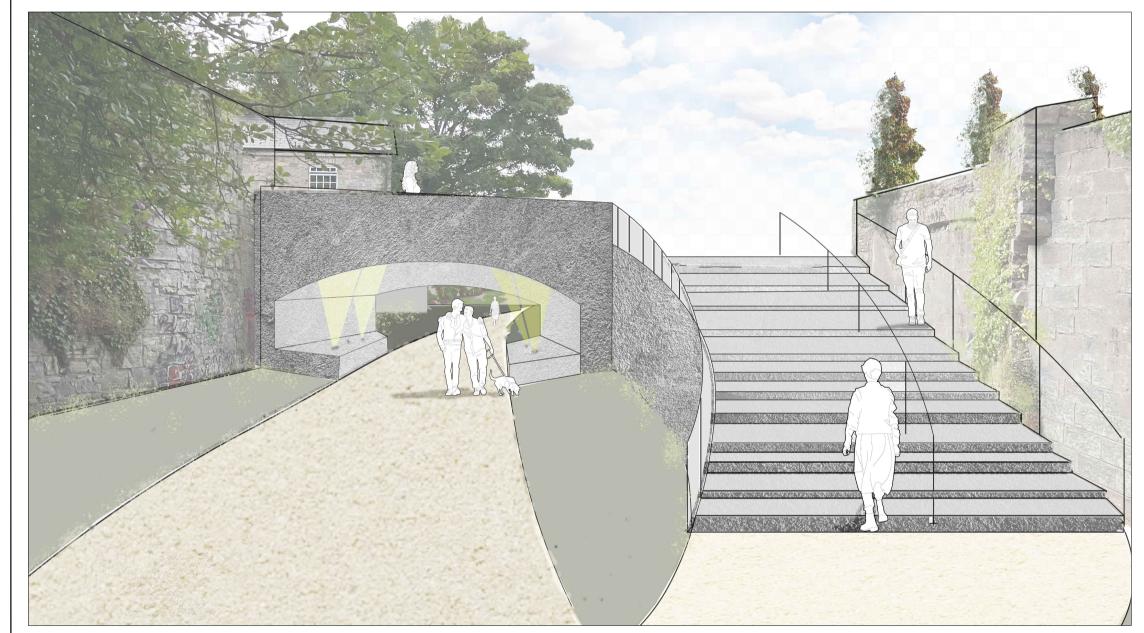

A Visualisation Representing the View from Athlumney Road Looking South East Along the Planning Approved Cycle Route & Into Andy Brennan Park

B Visualisation Representing the View Looking South West Towards The Proposed Steps at Sommerville Bridge