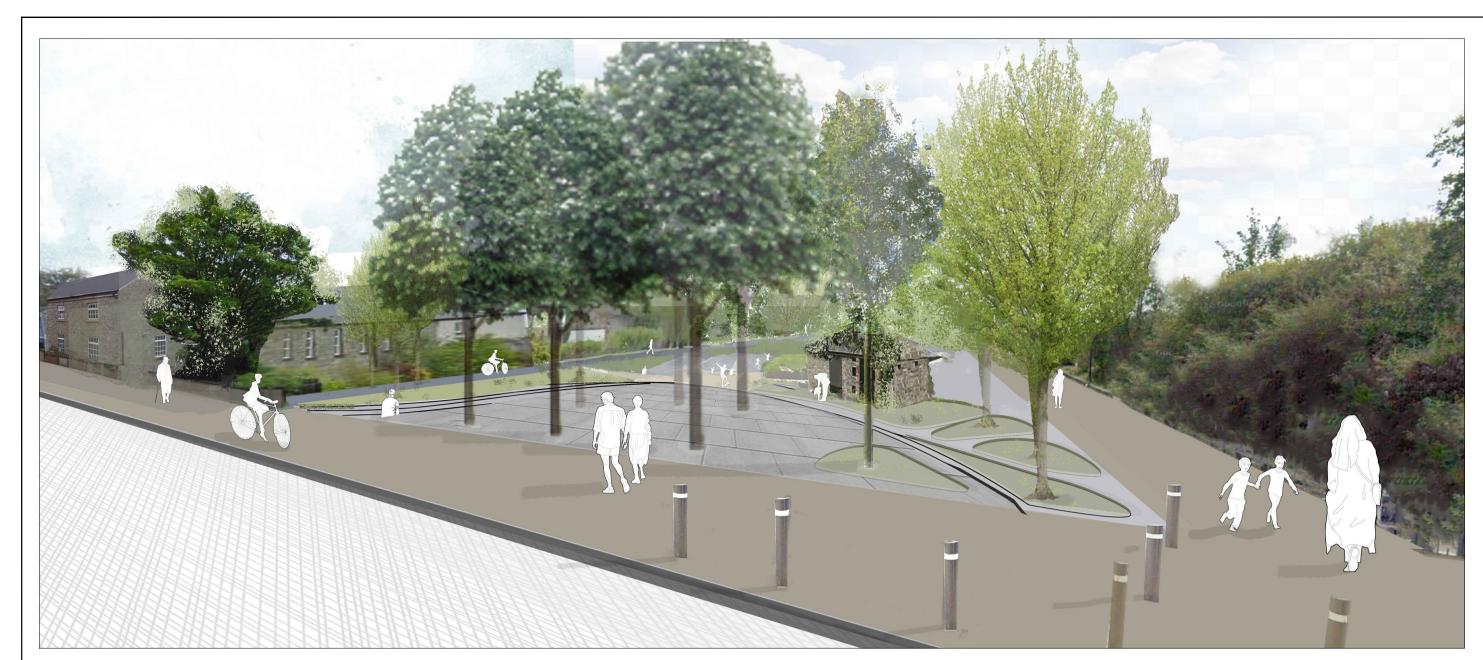

A Visualisation Representing the View from Athlumney Road Looking South East Along the Planning Approved Cycle Route & Into Andy Brennan Park

B Visualisation Representing the View Looking South West Towards The Proposed Steps at Sommerville Bridge