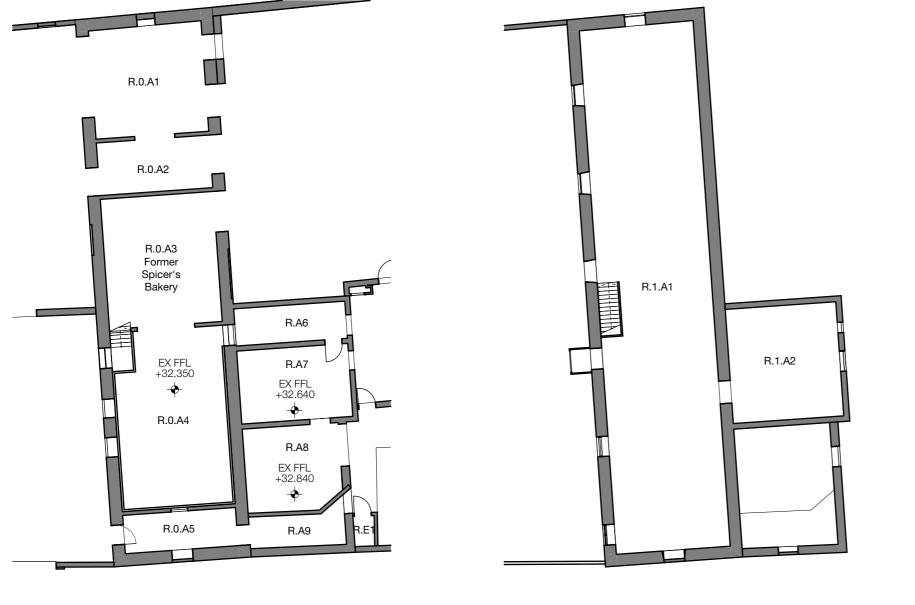

## 04 Former Spicer's Bakery, Navan

Former Bakery Existing Floor Plans

0m 5m 1:200@A3

Existing Ground Floor Plan 1:200

General Notes

All existing internal room layouts are indicative only and were generated from a one day survey by Hall Black Douglas Architects.

External setting out of building footprints are taken from Topographical Survey.

Existing First Floor Plan 1:200

Architects 152 Albertbridge Road Belfast BT5 4GS

Existing Second Floor Plan 1:200

Bakery, Navan

Project Drawing Title 1522 Former Spicer's Former Spicer's Bakery Existing Floor Plans

Scale @ A3 1:200

 Client
 Drawing No.
 Date

 Meath County Council
 1522-HBD-Z1-ML-EX(05)001
 Dec 2022

Drawn/Chk TMcC/AB