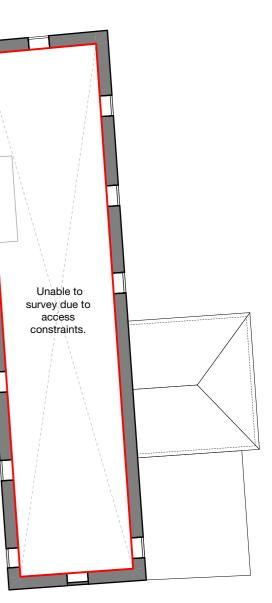

## 04 Former Spicer's Bakery, Navan

Former Bakery Existing Floor Plans

0m 5m 1:200@A3

Existing Ground Floor Plan 1:200

General Notes

All existing internal room layouts are indicative only and were generated from a one day survey by Hall Black Douglas Architects.

External setting out of building footprints are taken from Topographical Survey.

Existing First Floor Plan 1:200

Architects 152 Albertbridge Road Belfast BT5 4GS

Existing Second Floor Plan 1:200

Bakery, Navan

Project Drawing Title 1522 Former Spicer's Former Spicer's Bakery Existing Floor Plans

Scale @ A3 1:200

 Client
 Drawing No.
 Date

 Meath County Council
 1522-HBD-Z1-ML-EX(05)001
 Dec 2022

Drawn/Chk TMcC/AB