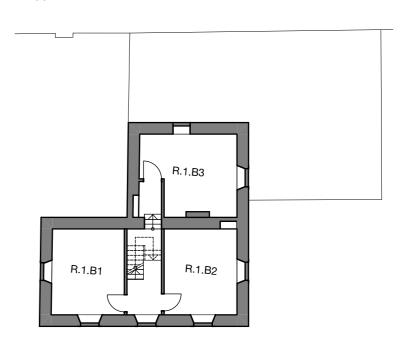

**Existing West Elevation** 1:200

Later

Extension

Former Spicer's Bakery

**Existing East Elevation** 1:200

Existing Ground Floor Plan

Existing First Floor Plan 1:200

#### General Notes

All existing internal room layouts are indicative only and were generated from a one day survey by Hall Black Douglas Architects.

External setting out of building footprints are taken from Topographical Survey.