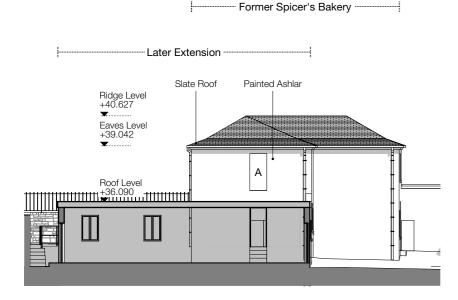

**Existing West Elevation** 1:200

Later

Extension

Former Spicer's Bakery

**Existing East Elevation** 1:200

Existing Ground Floor Plan

Existing First Floor Plan 1:200