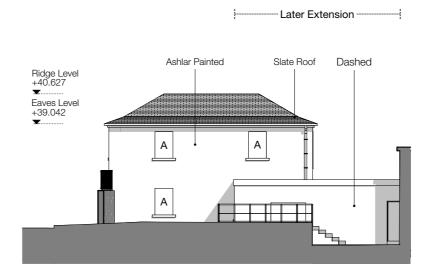

## Former Spicer's Bakery, Navan

Former Bakery Office Existing Floor Plans & Elevations

Former Spicer's Bakery -----

**Existing Front Elevation** 1:200

Existing Rear Elevation 1:200

Former Spicer's Bakery ....

**Existing West Elevation** 1:200

Later

Extension

Former Spicer's Bakery

**Existing East Elevation** 1:200

Existing Ground Floor Plan

Existing First Floor Plan 1:200