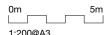

## Former Spicer's Bakery, Navan

Former Bakery Office Existing Floor Plans & Elevations

Former Spicer's Bakery -----

**Existing Front Elevation** 1:200

Existing Rear Elevation 1:200

Former Spicer's Bakery ....

#### Existing Key

Existing window/door opening - infilled with brick/blockwork Existing window/door opening - fitted with security sheeting

Existing sliding gate with entrance door C D

Existing original timber casement window Existing non-original casement window

Existing vertical garage doorset G H

Existing timber louvered vent Empty opening - Previous window/door