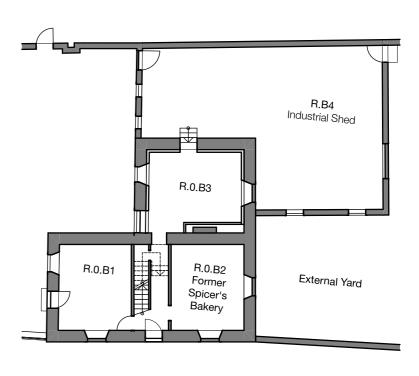

**Existing West Elevation** 1:200

Later

Extension

Former Spicer's Bakery

**Existing East Elevation** 1:200

Existing Ground Floor Plan

Existing First Floor Plan 1:200

#### General Notes

All existing internal room layouts are indicative only and were generated from a one day survey by Hall Black Douglas Architects.

External setting out of building footprints are taken from Topographical Survey.