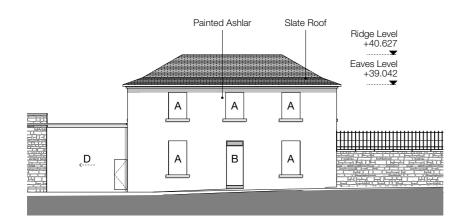

**Existing West Elevation** 1:200

Later

Extension

Former Spicer's Bakery

**Existing East Elevation** 1:200

Existing Ground Floor Plan

Existing First Floor Plan 1:200