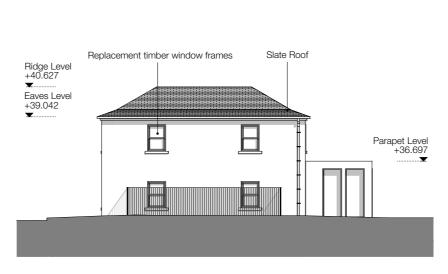

## Former Spicer's Bakery, Navan

Proposed

Extension

Former Spicer's Bakery Proposed Floor Plans & Elevations

Former Spicer's Bakery

Proposed

Proposed Front Elevation 1:200

Proposed

Store

Proposed Extension

Former Spicer's Bakery

Proposed Rear Elevation 1:200

Former Spicer's Bakery

**Proposed West Elevation** 1:200

Former Spicer's Bakery

Proposed East Elevation 1:200