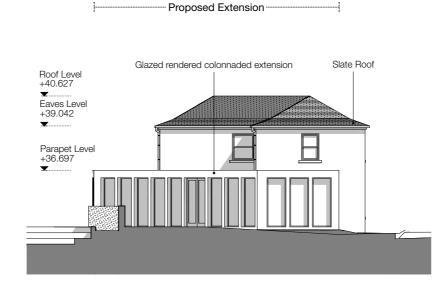

## Former Spicer's Bakery, Navan

Proposed

Extension

Former Spicer's Bakery Proposed Floor Plans & Elevations

Former Spicer's Bakery

Proposed

Proposed Front Elevation 1:200

Proposed

Store

Proposed Extension

Former Spicer's Bakery

Proposed Rear Elevation 1:200

Former Spicer's Bakery

**Proposed West Elevation** 1:200

Former Spicer's Bakery

Proposed East Elevation 1:200