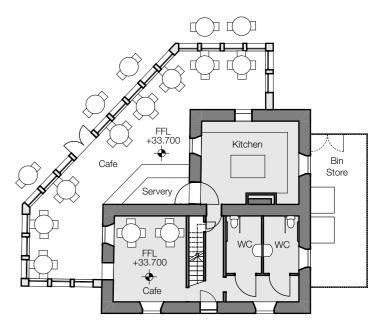

#### 05.b

## Former Spicer's Bakery, Navan

Proposed

Extension

Former Spicer's Bakery Proposed Floor Plans & Elevations





Former Spicer's Bakery

Proposed

Proposed Front Elevation 1:200

Proposed

Store



Proposed Extension

Former Spicer's Bakery

Proposed Rear Elevation 1:200



Former Spicer's Bakery

**Proposed West Elevation** 1:200



Former Spicer's Bakery

Proposed East Elevation 1:200



Proposed Ground Floor Plan



Proposed First Floor Plan 1:200

#### General Notes

All existing internal room layouts are indicative only and were generated from a one day survey by Hall Black Douglas Architects.

External setting out of building footprints are taken from Topographical Survey.

#### Existing Key

Existing window/door opening - infilled with brick/blockwork Existing window/door opening - fitted with security sheeting

Existing sliding gate with entrance door C D Existing original timber casement window

Existing non-original casement window

Existing vertical garage doorset

G Existing timber louvered vent Empty opening - Previous window/door

#### Proposed Demolitions Key

Existing building elements to be removed Existing building elements to be retained

All demolitions