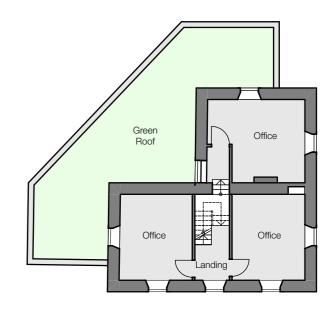

#### 05.b

## Former Spicer's Bakery, Navan

Proposed

Extension

Former Spicer's Bakery Proposed Floor Plans & Elevations





Former Spicer's Bakery

Proposed

Proposed Front Elevation 1:200

Proposed

Store



Proposed Extension

Former Spicer's Bakery

Proposed Rear Elevation 1:200



Former Spicer's Bakery

**Proposed West Elevation** 1:200



Former Spicer's Bakery

Proposed East Elevation 1:200



Proposed Ground Floor Plan



Proposed First Floor Plan 1:200

#### General Notes

All existing internal room layouts are indicative only and were generated from a one day survey by Hall Black Douglas Architects.

External setting out of building footprints are taken from Topographical Survey.

#### Existing Key

Existing window/door opening - infilled with brick/blockwork Existing window/door opening - fitted with security sheeting

Existing sliding gate with entrance door C D Existing original timber casement window

Existing non-original casement window

Existing vertical garage doorset

G Existing timber louvered vent Empty opening - Previous window/door

#### Proposed Demolitions Key

Existing building elements to be removed Existing building elements to be retained

All demolitions/removal of building and site