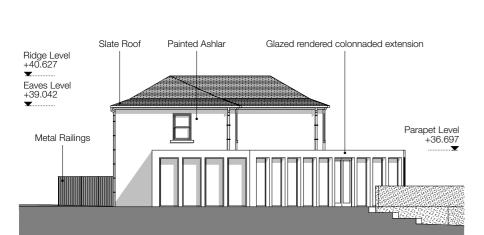

Store

Proposed Extension

Former Spicer's Bakery

Proposed Rear Elevation 1:200

Former Spicer's Bakery

**Proposed West Elevation** 1:200

Former Spicer's Bakery

Proposed East Elevation 1:200