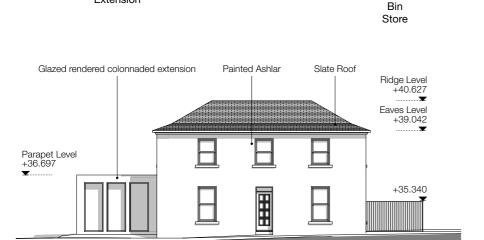

Store

Proposed Extension

Former Spicer's Bakery

Proposed Rear Elevation 1:200

Former Spicer's Bakery

**Proposed West Elevation** 1:200

Former Spicer's Bakery

Proposed East Elevation 1:200