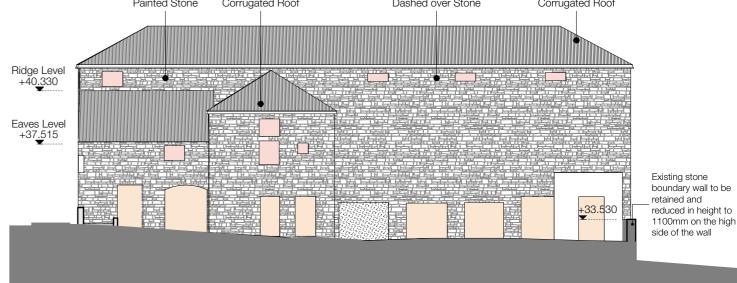

## Former Spicer's Bakery, Navan

Former Bakery Proposed Side Elevations

0m 5m

Former Spicer's Bakery

Proposed Spicer's Mill West Elevation 1:200

Existing Extension 01 Existing Extension 02 Painted Stone Corrugated Roof Dashed over Stone Corrugated Roof