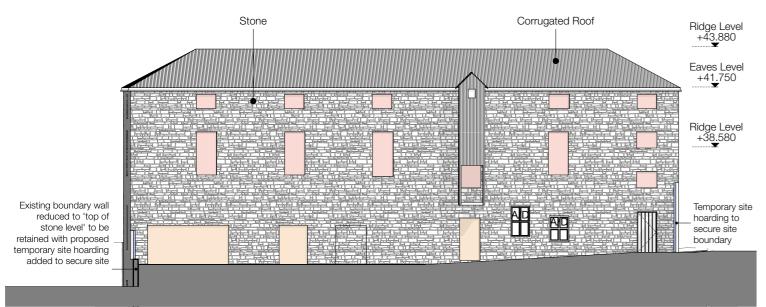

## Former Spicer's Bakery, Navan

Former Bakery Proposed Side Elevations

0m 5m

Former Spicer's Bakery



Proposed Spicer's Mill West Elevation 1:200

Existing Extension 01 Existing Extension 02 Painted Stone Corrugated Roof Dashed over Stone Corrugated Roof

Former Spicer's Bakery



Proposed Spicer's Mill East Elevation 1:200

## General Notes

All existing internal room layouts are indicative only and were generated from a one day survey by Hall Black Douglas Architects.

External setting out of building footprints are taken from Topographical Survey.

#### Existing Key

Existing window/door opening - infilled with brick/blockwork Existing window/door opening - fitted with security sheeting

C D Existing sliding gate with entrance door

Existing original timber casement window Existing non-original casement window

Existing vertical garage doorset G Existing timber louvered vent Empty ope