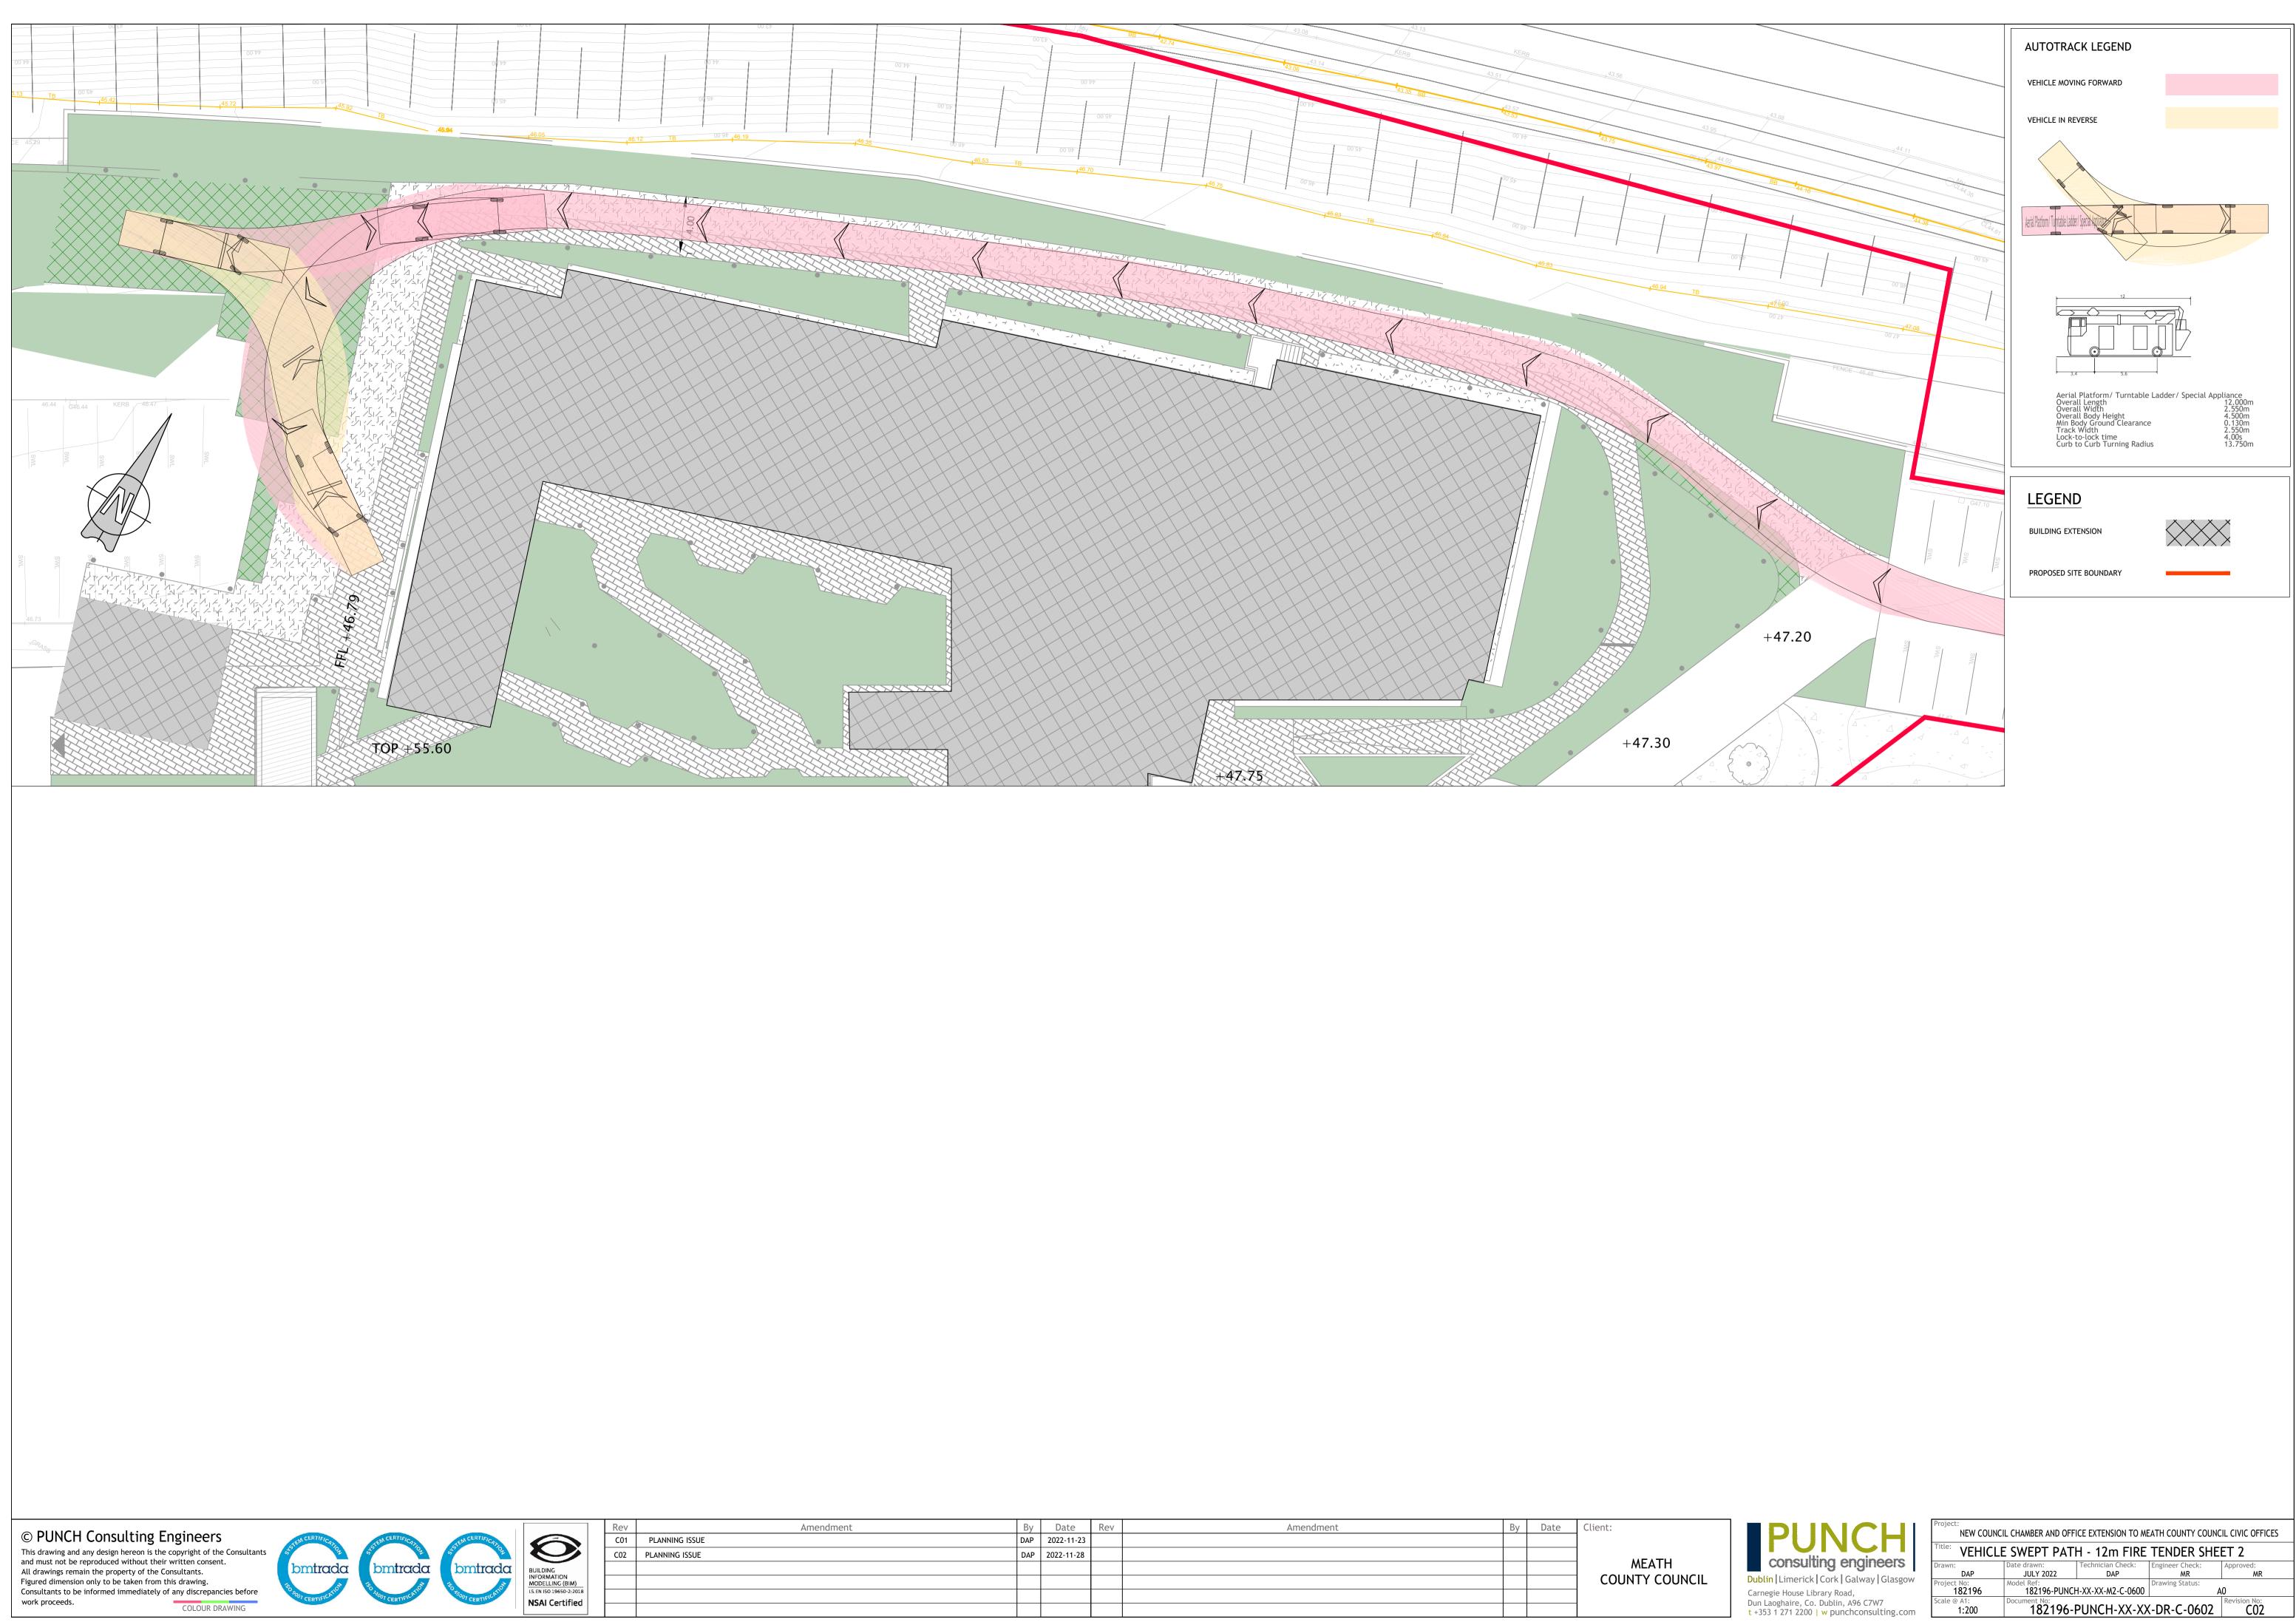

| Project:                                                                       |              |                   |                 |              |  |  |  |  |  |  |
|--------------------------------------------------------------------------------|--------------|-------------------|-----------------|--------------|--|--|--|--|--|--|
| NEW COUNCIL CHAMBER AND OFFICE EXTENSION TO MEATH COUNTY COUNCIL CIVIC OFFICES |              |                   |                 |              |  |  |  |  |  |  |
| Title: VEHICLE SWEPT PATH - 12m FIRE TENDER SHEET 2                            |              |                   |                 |              |  |  |  |  |  |  |
| Drawn:                                                                         | Date drawn:  | Technician Check: | Engineer Check: | Approved:    |  |  |  |  |  |  |
| DAP                                                                            | JULY 2022    | DAP               | MR              | MR           |  |  |  |  |  |  |
| Project No:                                                                    | Model Ref:   |                   | Drawing Status: |              |  |  |  |  |  |  |
| 182196                                                                         | 182196-PUNCI | 1-XX-XX-M2-C-0600 | AO              |              |  |  |  |  |  |  |
| Scale @ A1:                                                                    | Document No: |                   |                 | Revision No: |  |  |  |  |  |  |
| 1:200 182196-PUNCH-XX-XX-DR-C-0602 C02                                         |              |                   |                 |              |  |  |  |  |  |  |
|                                                                                |              |                   |                 | I            |  |  |  |  |  |  |