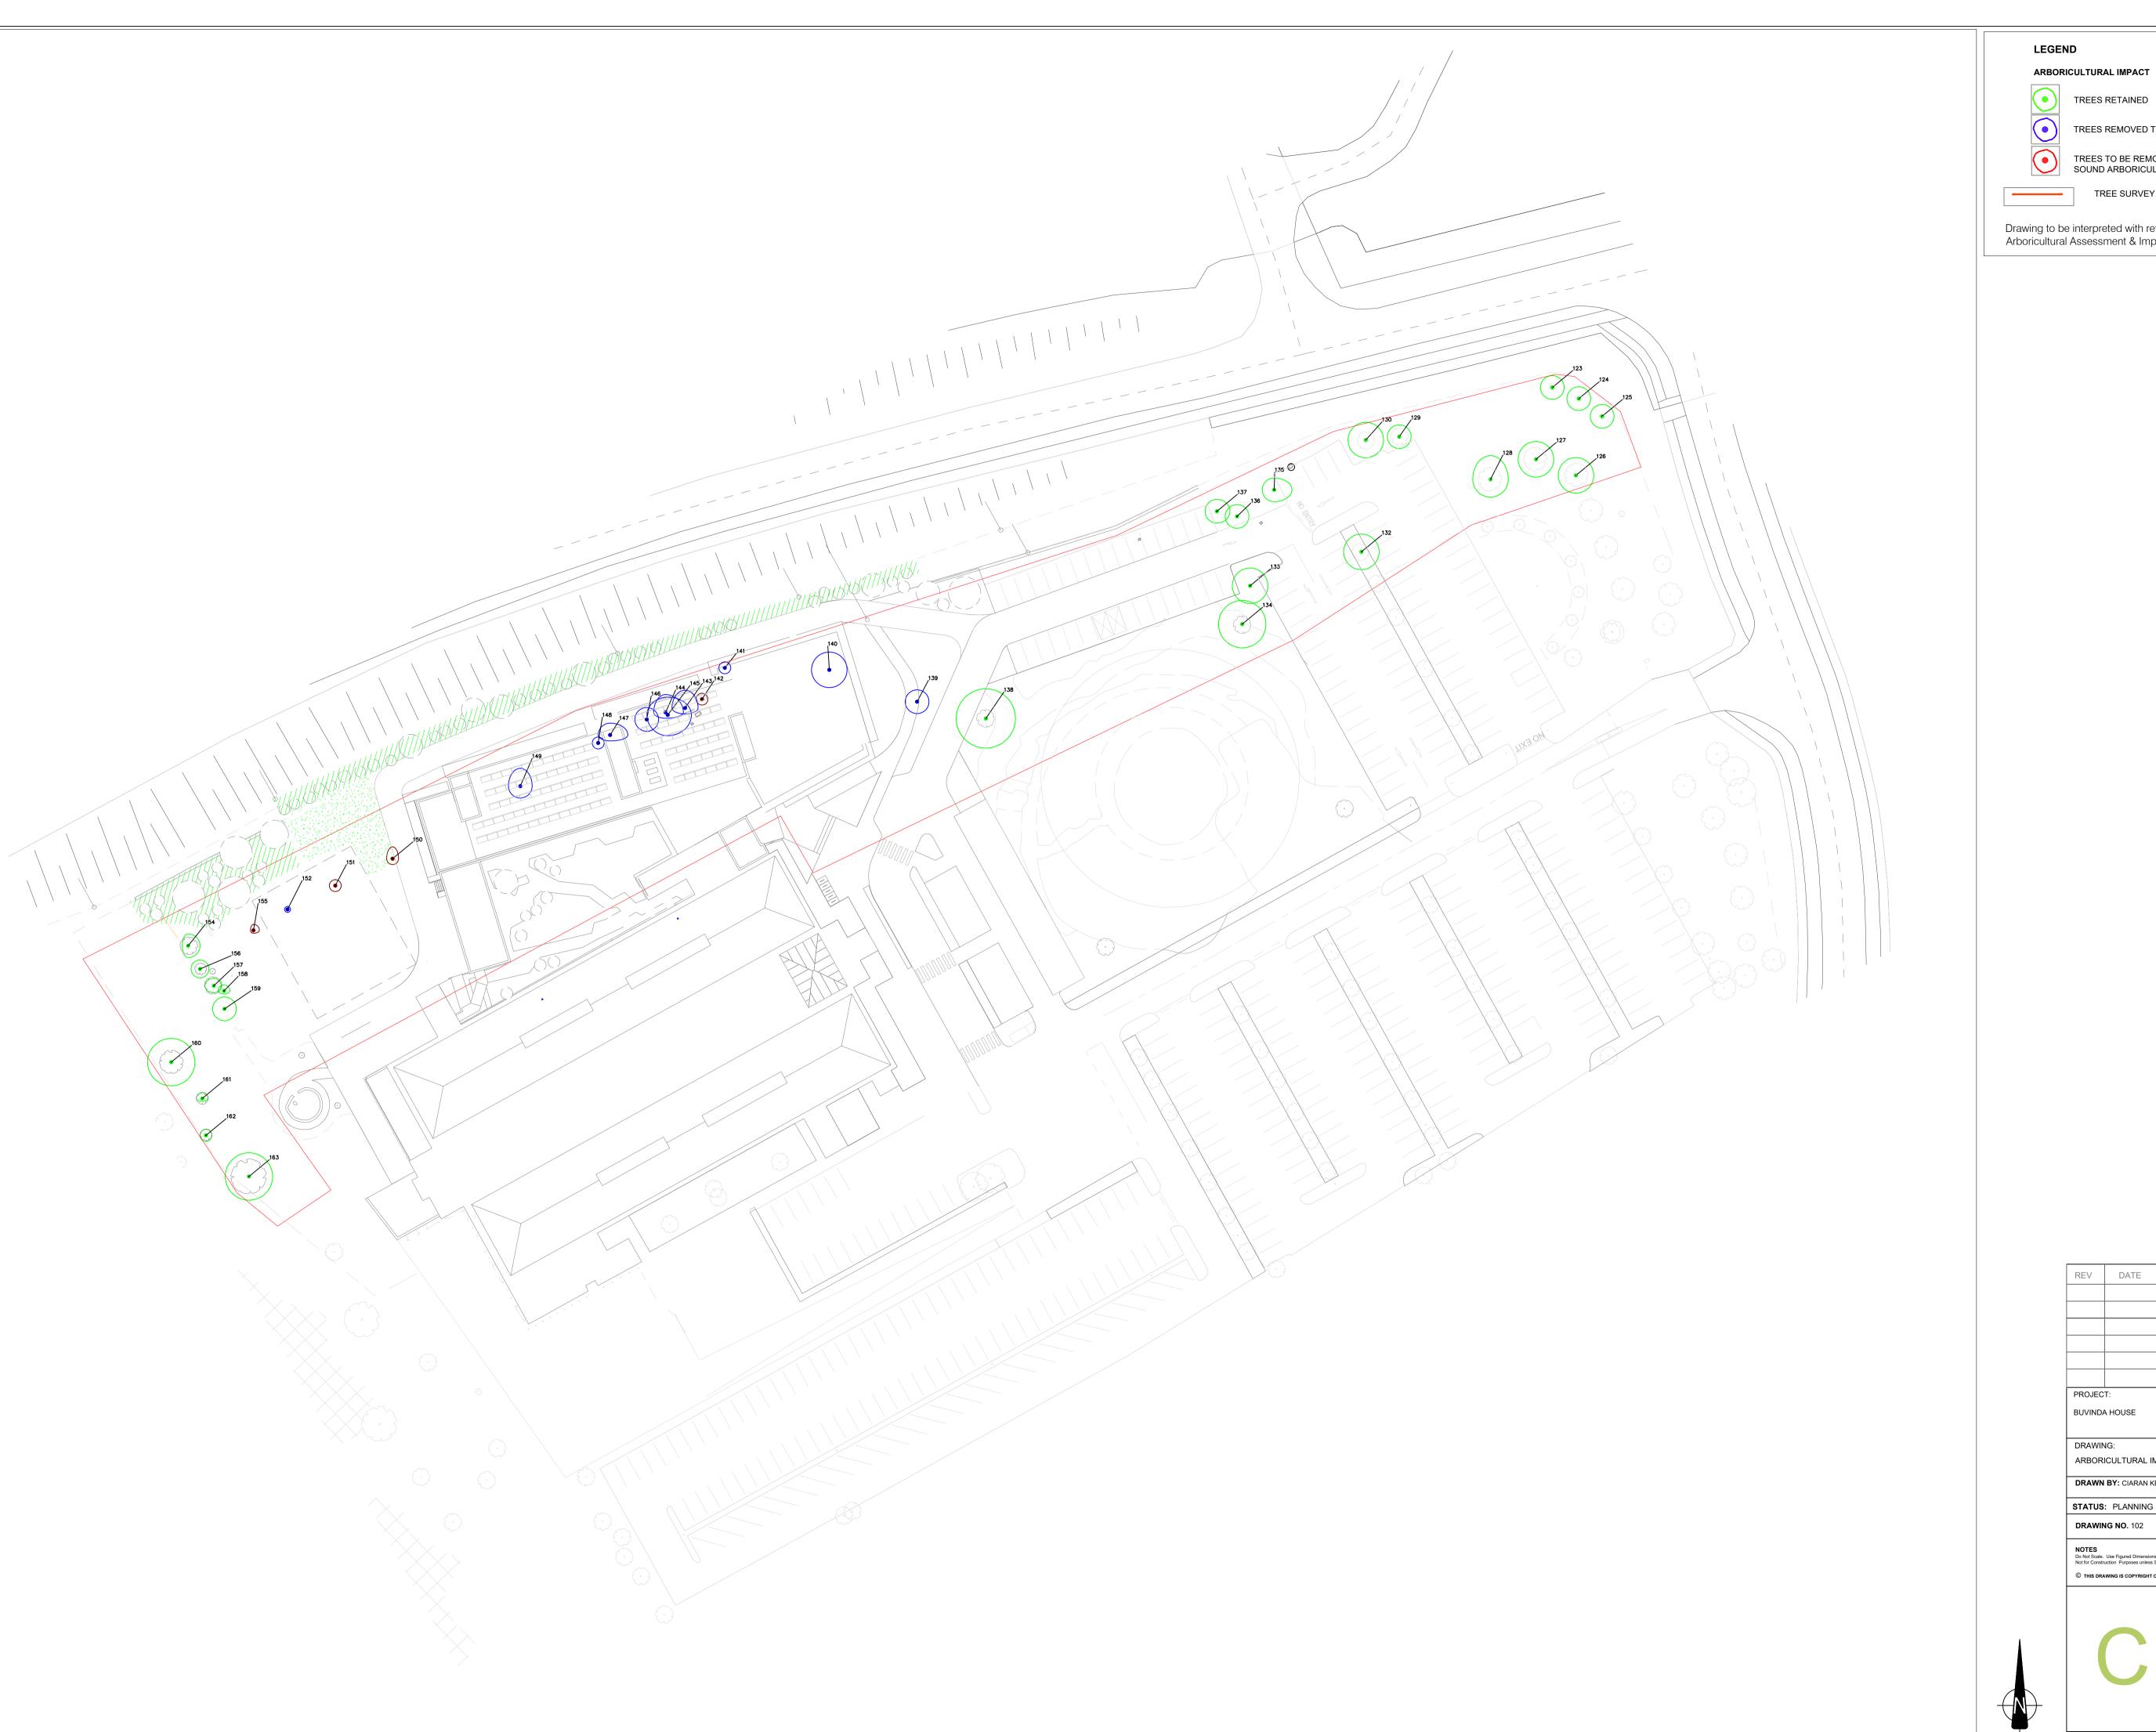

TREES REMOVED TO FACILITATE CONSTRUCTION

TREES TO BE REMOVED IN THE INTERESTS OF SOUND ARBORICULTURAL MANAGEMENT

TREE SURVEY BOUNDARY

Drawing to be interpreted with reference to the Arboricultural Assessment & Impact report

REV DATE DESCRIPTION JOB NO. PROJECT: BUVINDA HOUSE TBUV001 DRAWING: SCALE: ARBORICULTURAL IMPACT 1:500 @ A1 DRAWN BY: CIARAN KEATING DATE: 04-11-22 CMK INITIALS STATUS: PLANNING DRAWING NO. 102

NOTES

Do Not Scale. Use Figured Dimensions Only.

Not for Construction Purposes unless Specifically Marked.  $\ensuremath{{\odot}}$  This drawing is copyright of CMK horticulture + arboriculture LTD.