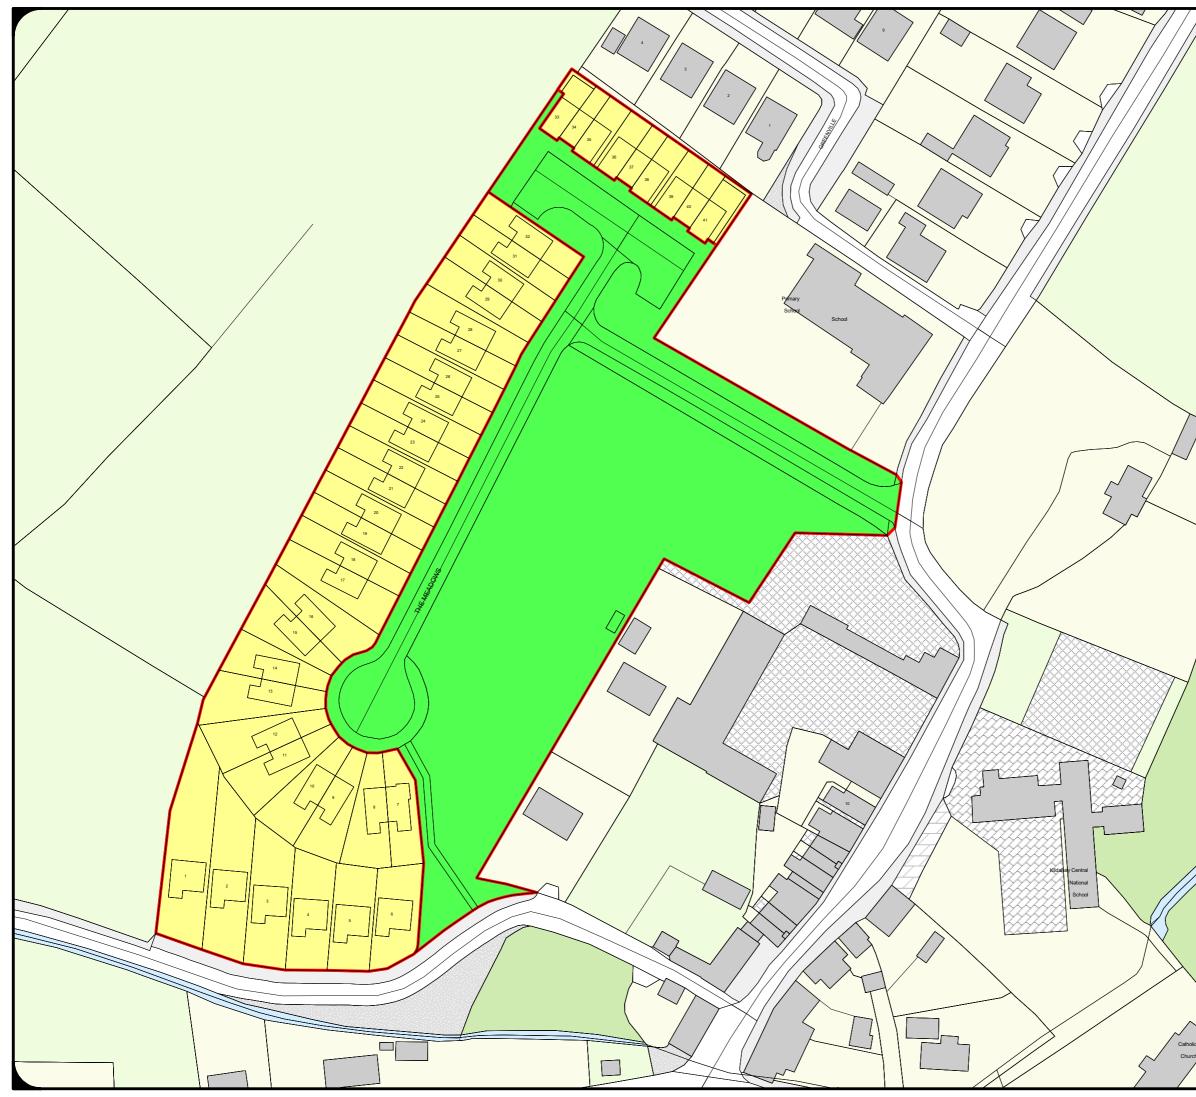

|                | Meath County Council<br>Taking in Charge Housing Estates<br>Public Consultation                                                                                                                                                                                       |                                                                                                                                                                                                                            |
|----------------|-----------------------------------------------------------------------------------------------------------------------------------------------------------------------------------------------------------------------------------------------------------------------|----------------------------------------------------------------------------------------------------------------------------------------------------------------------------------------------------------------------------|
|                |                                                                                                                                                                                                                                                                       | comhairle chontae na mí<br>meath county council                                                                                                                                                                            |
|                | Map Ex                                                                                                                                                                                                                                                                | tracted from Tailte Eireann<br>Vector Mapping                                                                                                                                                                              |
|                | charg<br>and I<br>2022<br>Outlin<br>charg<br>and D                                                                                                                                                                                                                    | ne of Areas to be taken in<br>ge pursuant to the Planning<br>Developement Acts 2000 -<br>& Roads Act 1993<br>ne of Areas NOT to be taken in<br>ge pursuant to the Planning<br>Developement Acts 2000 -<br>& Roads Act 1993 |
|                |                                                                                                                                                                                                                                                                       |                                                                                                                                                                                                                            |
|                |                                                                                                                                                                                                                                                                       |                                                                                                                                                                                                                            |
|                | Date:-                                                                                                                                                                                                                                                                | January 2024                                                                                                                                                                                                               |
|                | Municipal<br>District :-                                                                                                                                                                                                                                              | Trim                                                                                                                                                                                                                       |
|                | Location:-                                                                                                                                                                                                                                                            | The Meadows,<br>Kildalkey,<br>Co. Meath.                                                                                                                                                                                   |
|                | Produced<br>by:-                                                                                                                                                                                                                                                      | LC                                                                                                                                                                                                                         |
|                | Scale:-                                                                                                                                                                                                                                                               | NTS                                                                                                                                                                                                                        |
|                |                                                                                                                                                                                                                                                                       |                                                                                                                                                                                                                            |
|                | Note: Details shown on this map is for information purposes only. Further<br>details on any item should be clarified with Meath County Council.<br>This map has been produced by Meath County Council with available<br>Local Authority and Tailte Eireann base data. |                                                                                                                                                                                                                            |
|                | <sup>1</sup> © National Mapping Division of Tailte Éireann. All rights reserved.<br>Licence number CYAL50320677/MeathCountyCouncil'<br>NOTE - UNAUTHORISED REPRODUCTION<br>OF THIS MAP INFRINGES STATE COPYRIGHT.                                                     |                                                                                                                                                                                                                            |
|                | Contact:<br>Planning Department<br>Meath County Council<br>Buvinda House<br>Dublin Road,<br>Navan, Co. Meath<br>C15 Y291                                                                                                                                              | Tel: (046) 9097000<br>Fax: (046) 9097001<br>e-mail: planning@meathcoco.ie                                                                                                                                                  |
| holic<br>surch | W DE                                                                                                                                                                                                                                                                  | https://www.meath.ie/council/council-services/<br>planning-and-building/<br>taking-charge-of-roads-estates-0                                                                                                               |
|                |                                                                                                                                                                                                                                                                       |                                                                                                                                                                                                                            |