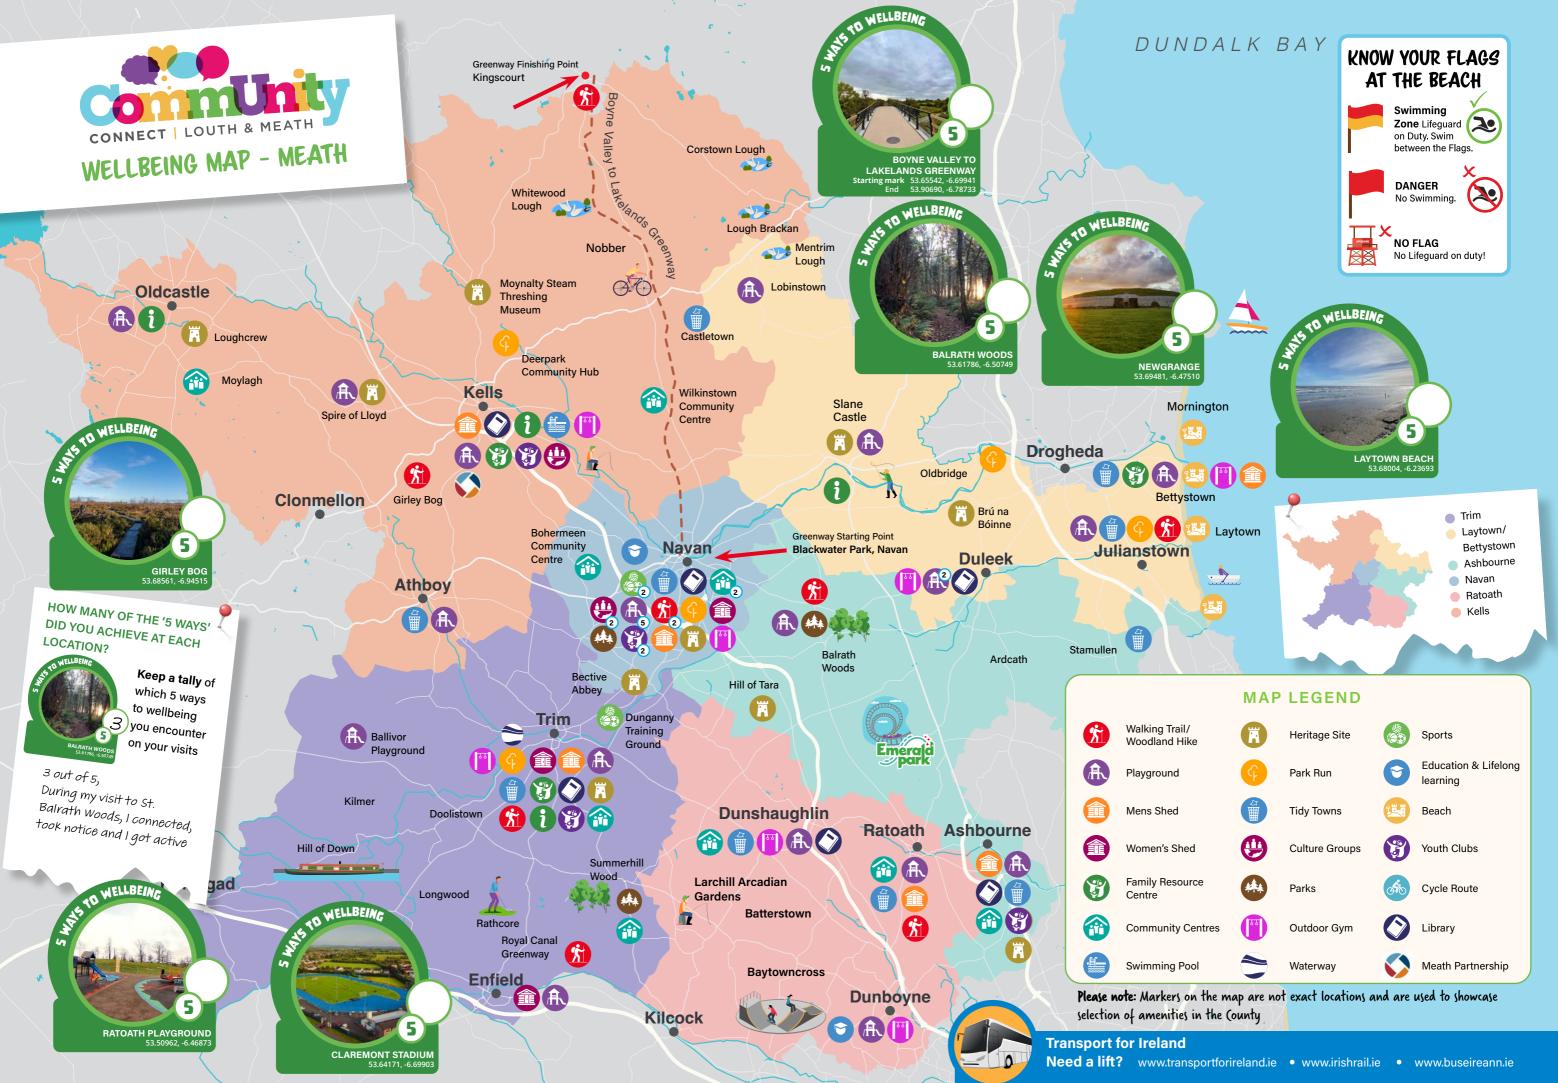

# Wellbeing Map MEATH

## LAYTOWN / BETTYSTOWN

#### COMMUNITY SPACES

- Meath (oast Men's Shed
- East (oast Family Resource (entre
- Laytown Tidy Towns Group
- Bettystown Tidy Towns Group

#### ACTIVE SPACES

- Laytown Beach
- Bettystown Beach
- Mornington Beach
- M Sonairte Nature Trail and Riverwalk
- A Station Road Playground, Duleek
- Rathe Abbey Playground, Duleek
- A Slane Playground

- A Laytown Playground
- Bettystown Playground, Narroways
- A Lobinstown Playground
- outdoor Gym, Station road,
- outdoor Gym, narrowways, Bettystown
- Laytown beach parkrun
- Oldbridge Parkrun

#### LEARNING SPACES

- Duleek Library
- Brú na Bóinne Visitor (entre: Newgrange, Knowth and Dowth
- Slane (astle
- Slane Hub & Tourist Information

## RATOATH

## COMMUNITY SPACES

- Ratoath Men's Shed
- nunshaughlin (ommunity (entre
- Ratoath (ommunity (entre
- Ratoath Tidy Towns Group
- Dunshaughlin Tidy Towns Group

#### ACTIVE SPACES

KELLS

- Ratoath Playground, Steeple (hase
- A Dunboyne Park Playground and Skate park
- R Dunshaughlin Playground Millerstown Phase I

COMMUNITY SPACES

Kells Men's Shed

(entre

Wilkinstown (ommunity

Moylagh (ommunity (entre

Kells Foroige Youth (afé

Athboy Tidy Towns Group

Castletown Tidy Towns Group

Meath Partnership

- outdoor Gym The Dales Dunshaughlin
- in outdoor Gym, Dunboyne Park
- Ratoath Broadmeadow Riverwalk

## LEARNING SPACES

- O Dunshaughlin Library
- Dunboyne (ollege of Further Education

## TRIM

## COMMUNITY SPACES

- Trim Men's Shed
- A Enfield Rathmologn Women's Shed
- Trim Women's Shed
- Trim Family Resource (entre
- **11** Summerhill (ommunity (entre
- Molve Youth Project Meath
- Trim Tidy Towns Group

### ACTIVE SPACES

- Trim Playground
- A Enfield Playground

- Ballivor Playground
- outdoor Gym, Porchfields Trim
- Porchfield Park Run
- River Boyne Riverwalk around Trim (astle
- The Royal (anal Walkway Boyne Blueway Trim
- GAA (entre of Excellence
- Summerhill Woods

## LEARNING SPACES

- Trim Library Bective Abbey
- Trim Castle
- Trim Visitor (entre

Coille Dois Playground,

Fairgreen outdoor Gym

## ASHBOURNE

## COMMUNITY SPACES

- Ashbourne Men's Shed (entre
- **Ashbourne** (ommunity
- (entre
- Ashbourne Tidy Towns Group
- ftamullen Tidy Towns Group
- Kentstown Village Park

## ACTIVE SPACES

- Gormanston Beach
- Balrath Woods
  - Linear Park Playground
- A Balrath Woods Playground

## LEARNING SPACES

- Ashbourne Library
- Ashbourne Historical Society
- Hill of Tara

## NAVAN

## COMMUNITY SPACES

- Navan Men's Shed
- Navan Women's Shed
- Meath Travellers Workshop
- (ultur Migrants (entre
- The St Mary's Community Centre
- 1 Vnity (entre Bohermeen (ommunity (entre
- Youth Work Ireland Meath
- Foroige Meath
- Meath Local Sports Partnership Johnstown Tidy Towns Group

## ACTIVE SPACES

- (laremont Stadium
- Blackwater Park

- R Blackwater Park Playground
- Andy Brennan Park
- Roreen Keel Playground
- Ashbrook Playground, (logherboy
- A St Columbus (rescent Playground
- 📳 Blackwater Park outdoor Gym
- Navan Park Run
- Royne Ramparts Walk

- LEARNING SPACES Meath (ounty Library, Navan
- Couth & Meath LMETB

## ACTIVE SPACES

- Boyne Valley to Lakelands County Greenway
- Girley Bog Eco Walk
- Fairgreen Playground Reople's Park Playground, Lloyd

## Kells Swimming Pool

Athboy

(A) oldcastle Playground

Deerpark Parkrun

- LEARNING SPACES Kells Library
- Spire of Lloyd
- Loughcrew (airns
- Moynalty Steam Threshing Museum
- **Ells** (ourthouse Tourism and Cultural Hub
- oldcastle Kraft Kaffee and Tourist Point